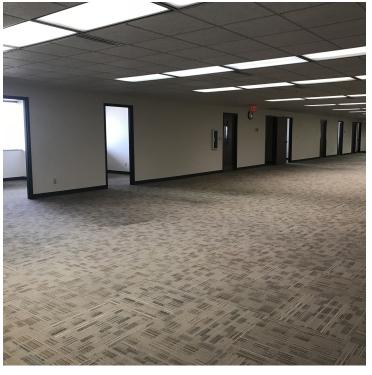

#### **Property Highlights**

- Building is divisible; 7,500 15,748 Square Feet
- 28 Private Executive Offices
- 3 Conference Rooms
- Large Common Areas
- · Vestibule Entrances with Formal Reception Areas
- Various Building Improvements, Including New HVAC
- Basement Storage & Storm Shelter
- 100 Stall Concrete Parking Lot
- Property Tax Exempt

#### **Property Description**

7,500 SF - 15,748 SF divisible single story free standing office building located on Dwight D. Eisenhower National Airport campus. This office space offers exceptional access to US-400, the main east and west arterial in Wichita. Hotels and business services as well as national restaurants are conveniently located within close proximity. Award winning Eisenhower National Airport serves 7 airlines with 13 non-stop destinations as well as developed a new \$200 Million terminal & 1,600 car parking garage in 2015. Related industry area users include; FedEx, Bombardier Learjet, Textron Aviation, FlightSafety International, Garmin, Honeywell, Pratt & Whitney and Rockwell Colline