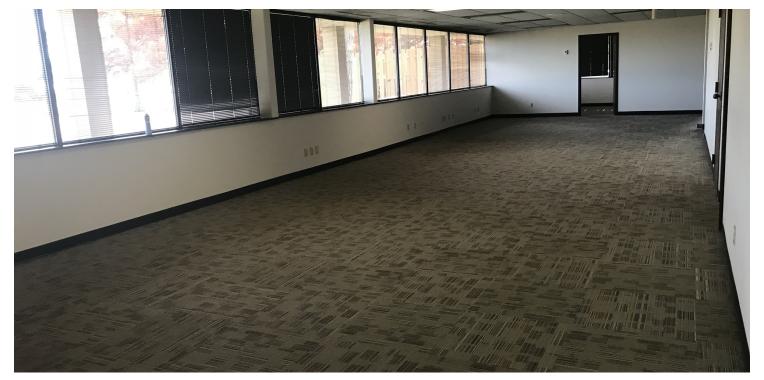

#### **Property Highlights**

- Building is divisible; 7,500 15,748 Square Feet
- 28 Private Executive Offices
- 3 Conference Rooms
- Large Common Areas
- · Vestibule Entrances with Formal Reception Areas
- Various Building Improvements, Including New HVAC
- Basement Storage & Storm Shelter
- 100 Stall Concrete Parking Lot
- Property Tax Exempt

#### **Property Description**

7,500 SF - 15,748 SF divisible single story free standing office building located on Dwight D. Eisenhower National Airport campus. This office space offers exceptional access to US-400, the main east and west arterial in Wichita. Hotels and business services as well as national restaurants are conveniently located within close proximity. Award winning Eisenhower National Airport serves 7 airlines with 13 non-stop destinations as well as developed a new \$200 Million terminal & 1,600 car parking garage in 2015. Related industry area users include; FedEx, Bombardier Learjet, Textron Aviation, FlightSafety International, Garmin, Honeywell, Pratt & Whitney and Rockwell Colline