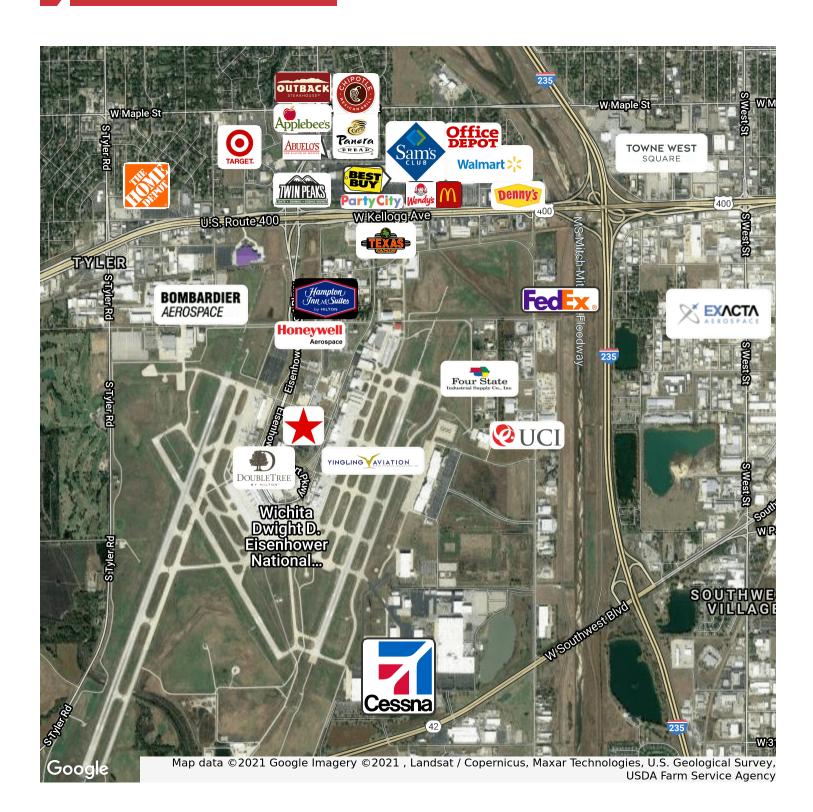

#### **Property Description**

7,500 SF - 15,748 SF divisible single story free standing office building located on Dwight D. Eisenhower National Airport campus. This office space offers exceptional access to US-400, the main east and west arterial in Wichita. Hotels and business services as well as national restaurants are conveniently located within close proximity. Award winning Eisenhower National Airport serves 7 airlines with 13 non-stop destinations as well as developed a new \$200 Million terminal & 1,600 car parking garage in 2015. Related industry area users include; FedEx, Bombardier Learjet, Textron Aviation, FlightSafety International, Garmin, Honeywell, Pratt & Whitney and Rockwell Colline