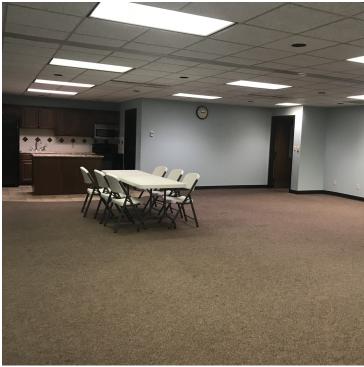

#### **Property Highlights**

- Building is divisible; 7,500 15,748 Square Feet
- 28 Private Executive Offices
- 3 Conference Rooms
- Large Common Areas
- · Vestibule Entrances with Formal Reception Areas
- Various Building Improvements, Including New HVAC
- Basement Storage & Storm Shelter
- 100 Stall Concrete Parking Lot
- Property Tax Exempt

#### **Property Description**

7,500 SF - 15,748 SF divisible single story free standing office building located on Dwight D. Eisenhower National Airport campus. This office space offers exceptional access to US-400, the main east and west arterial in Wichita. Hotels and business services as well as national restaurants are conveniently located within close proximity. Award winning Eisenhower National Airport serves 7 airlines with 13 non-stop destinations as well as developed a new \$200 Million terminal & 1,600 car parking garage in 2015. Related industry area users include; FedEx, Bombardier Learjet, Textron Aviation, FlightSafety International, Garmin, Honeywell, Pratt & Whitney and Rockwell Colline