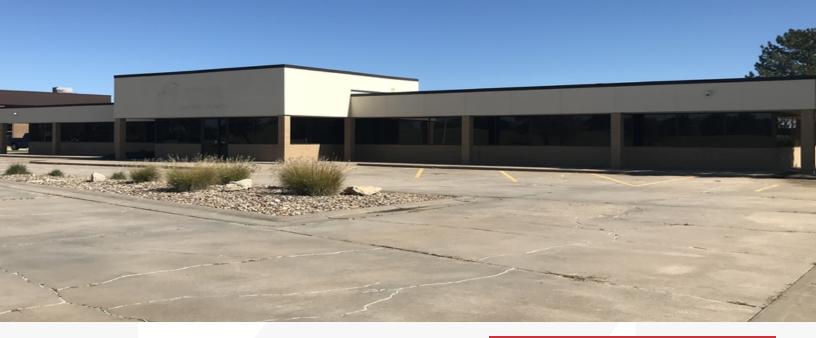

### 1995 Midfield Road

1995 Midfield Drive Wichita, Kansas 67209

#### **Property Highlights**

- Building is divisible; 7,500 15,748 Square Feet
- 28 Private Executive Offices
- 3 Conference Rooms
- Large Common Areas
- · Vestibule Entrances with Formal Reception Areas
- Various Building Improvements, Including New HVAC
- Basement Storage & Storm Shelter
- 100 Stall Concrete Parking Lot
- Property Tax Exempt

#### **Property Description**

7,500 SF - 15,748 SF divisible single story free standing office building located on Dwight D. Eisenhower National Airport campus. This office space offers exceptional access to US-400, the main east and west arterial in Wichita. Hotels and business services as well as national restaurants are conveniently located within close proximity. Award winning Eisenhower National Airport serves 7 airlines with 13 non-stop destinations as well as developed a new \$200 Million terminal & 1,600 car parking garage in 2015. Related industry area users include; FedEx, Bombardier Learjet, Textron Aviation, FlightSafety International, Garmin, Honeywell, Pratt & Whitney and Rockwell Colline