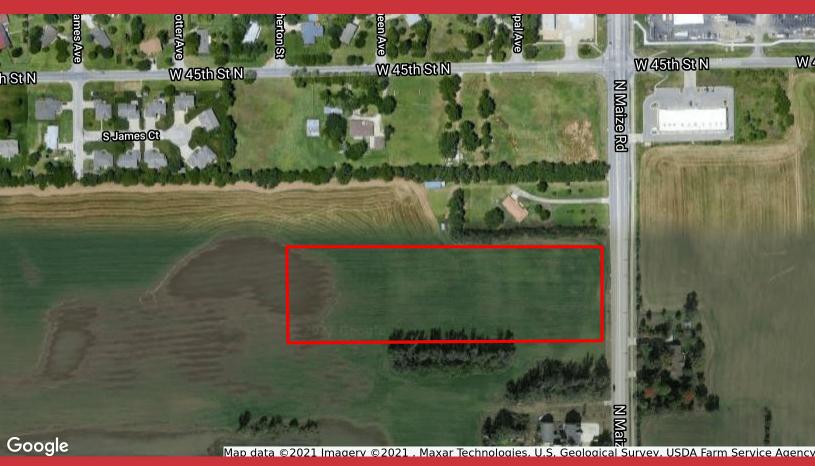

## North Maize Road Land

- 7.57 acres along north Maize Road
- 328 feet street frontage
- Currently zoned rural residential
- Ideal for commercial development
- Utilities in close proximity to site
- Projected population growth of 400% in 1 mile within 5 years

## 7.57 Acres | Located on the north Maize corridor