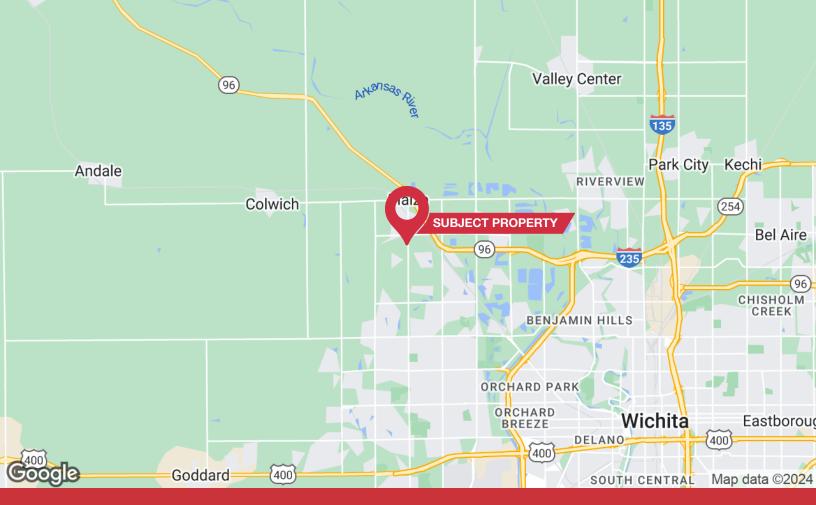

## **FOR SALE**



4501 N. Maize Road Maize, KS 67101



## North Maize Road Land

- 7.57 acres along north Maize Road
- 328 feet street frontage
- Currently zoned rural residential
- Ideal for commercial development
- Utilities in close proximity to site
- Projected population growth of 400% in 1 mile within 5 years

| OFFERING SUMMARY |             |  |  |
|------------------|-------------|--|--|
| SALE PRICE       | \$1,000,000 |  |  |
| LOT SIZE         | 7.57 Acres  |  |  |
| LAND TYPE        | Commercial  |  |  |

| 2023 Est. Demographics | 1 Mile   | 3 Miles   | 5 Miles   |
|------------------------|----------|-----------|-----------|
| Total Population:      | 4,378    | 25,490    | 61,790    |
| Average HH Income:     | \$99,106 | \$125,228 | \$116,131 |





## 7.57 Acres | Located on the north Maize corridor