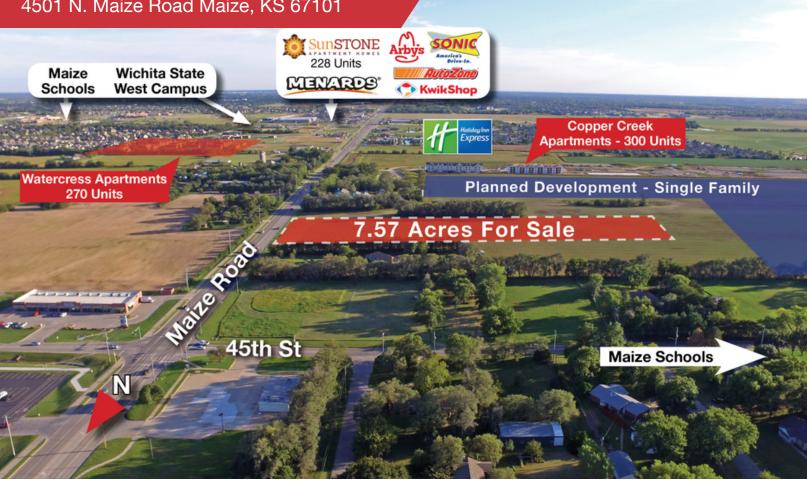

## **FOR SALE**

4501 N. Maize Road Maize, KS 67101

## North Maize Road Land

- 7.57 acres along north Maize Road
- 328 feet street frontage
- Currently zoned rural residential
- Ideal for commercial development
- Utilities in close proximity to site
- Projected population growth of 400% in 1 mile within 5 years

## 7.57 Acres | Located on the north Maize corridor