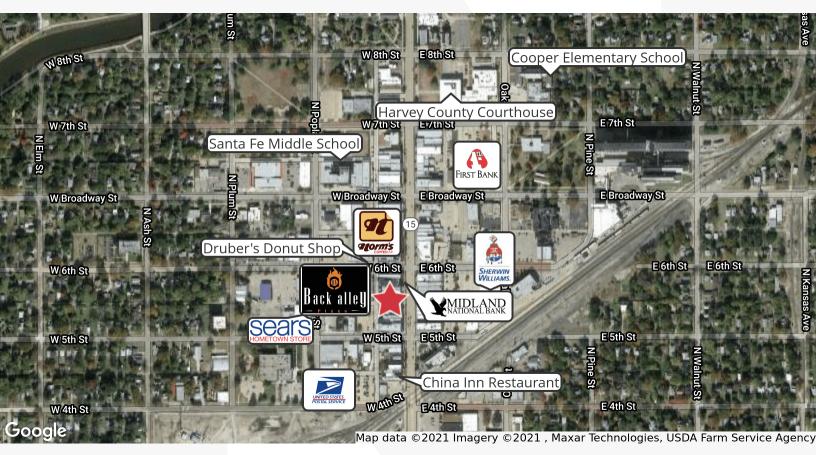

### DEMOGRAPHICS

| Stats    | Population | Avg. HH<br>Income |
|----------|------------|-------------------|
| 1 Mile   | 2,041      | \$54,235          |
| 5 Miles  | 24,621     | \$54,419          |
| 10 Miles | 33,634     | \$56,337          |