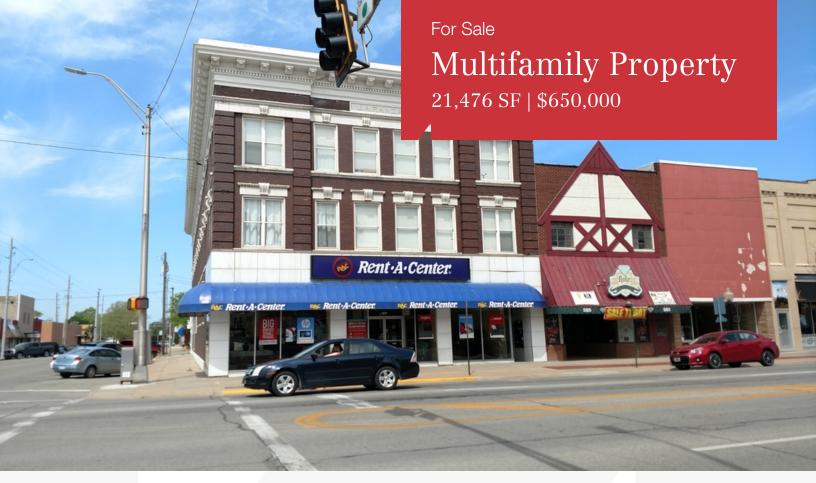

# Studios at 501

501 N Main Newton, Kansas 67114

# **Property Highlights**

- New 5-year lease to Rent-a-Center, ending in 2023 with 5-year renewal option
- 21,476 SF mixed use property
- · Apartments remodeled in 2014
- Studio and one-bedroom units
- Very steady occupancy since renovation
- New roof installed October 2017
- Central fire alarm system monitored by local 911
- · Located on the hard corner of 5th and Main in downtown Newton, KS

## Financials

- Rents: \$275 \$450/month
- Occupancy: 95%
- Sale Price: \$650,000

| N | Martens |
|---|---------|
|   |         |

| OFFERING SUMMARY |           |  |  |
|------------------|-----------|--|--|
| Sale Price       | \$650,000 |  |  |
| Number of Units  | 21        |  |  |
| Building Size    | 21,476 SF |  |  |