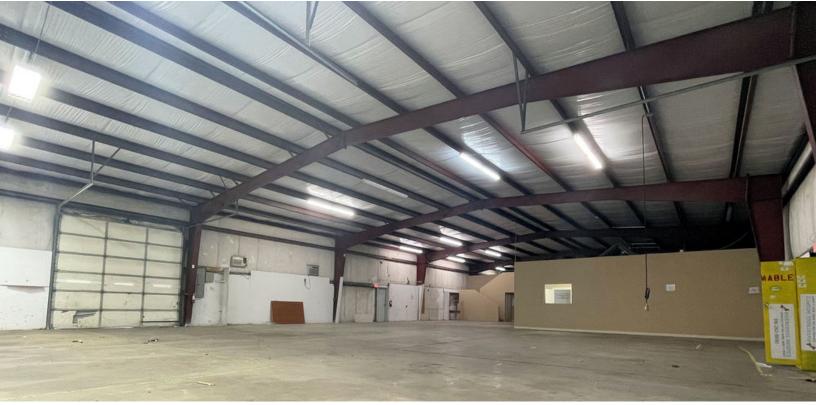

#### **Property Highlights**

- 7,500 SF office/showroom/warehouse building
- Additional mezzanine space, +/- 780 SF
- Includes +/- 2,400 SF office finish
- Fenced outdoor storage space
- Two overhead garage doors 12' x 12'
- Ceiling height: 16'
- Lease Rate: \$4,000/month, Industrial gross

Flex Warehouse Space 926 W Harry, Wichita, KS

Parking Lot

Independently Owned and Operated. The information contained herein was obtained from sources believed reliable; however, NAI Martens Company makes no guarantees, warranties or representations as to the completeness or accuracy thereof. The presentation of this property is submitted subject to errors, omissions, change of price or conditions prior to sale or lease, or withdrawal without notice. 1330 E. Douglas Ave. Wichita, KS 67214 316 262 0000 tel naimartens.com