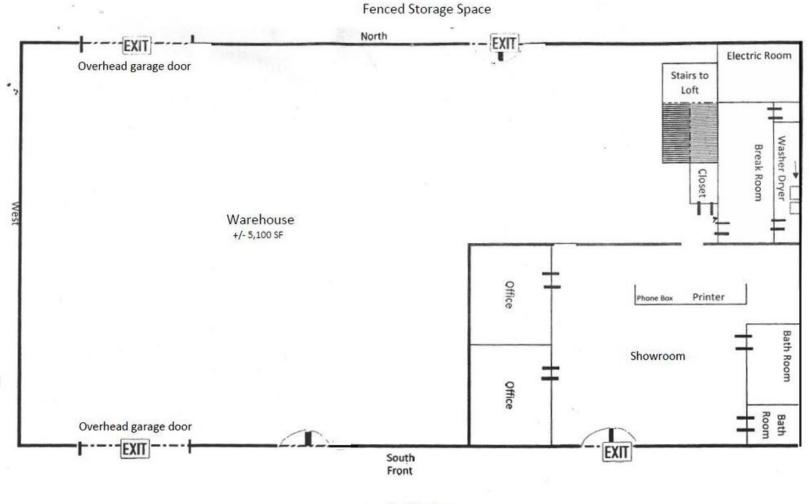

#### **Property Highlights**

- 7,500 SF office/showroom/warehouse building
- Additional mezzanine space, +/- 780 SF
- Includes +/- 2,400 SF office finish
- Fenced outdoor storage space
- Two overhead garage doors 12' x 12'
- Ceiling height: 16'
- Lease Rate: \$4,000/month, Industrial gross

Flex Warehouse Space 926 W Harry, Wichita, KS

Independently Owned and Operated. The information contained herein was obtained from sources believed reliable; however, NAI Martens Company makes no guarantees, warranties or representations as to the completeness or accuracy thereof. The presentation of this property is submitted subject to errors, omissions, change of price or conditions prior to sale or lease, or withdrawal without notice. 1330 E. Douglas Ave. Wichita, KS 67214 316 262 0000 tel naimartens.com