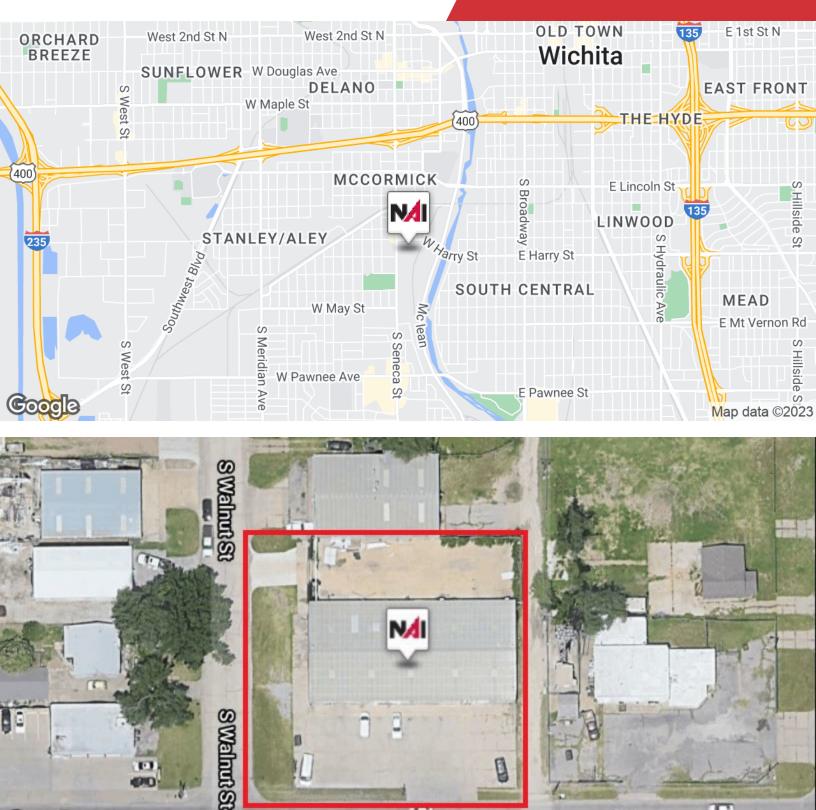

Flex Warehouse Space 926 W Harry, Wichita, KS

Parking Lot

Independently Owned and Operated. The information contained herein was obtained from sources believed reliable; however, NAI Martens Company makes no guarantees, warranties or representations as to the completeness or accuracy thereof. The presentation of this property is submitted subject to errors, omissions, change of price or conditions prior to sale or lease, or withdrawal without notice. 1330 E. Douglas Ave. Wichita, KS 67214 316 262 0000 tel naimartens.com

Flex Warehouse Space 926 W Harry, Wichita, KS

©2021 Imagery

©2021 Maxar Technologies,

ndependently Owned and Operated. The information contained herein was obtained from sources believed reliable; however, NAI Martens Company makes no guarantees, warranties or representations as to the completeness or accuracy thereof. The presentation of this roperty is submitted subject to errors, omissions, change of price or conditions prior to sale or lease, or withdrawal without notice.

Google

W Harry St data

1330 E. Douglas Ave. Wichita, KS 67214 316 262 0000 tel naimartens.com

Geological Surve

U.S.