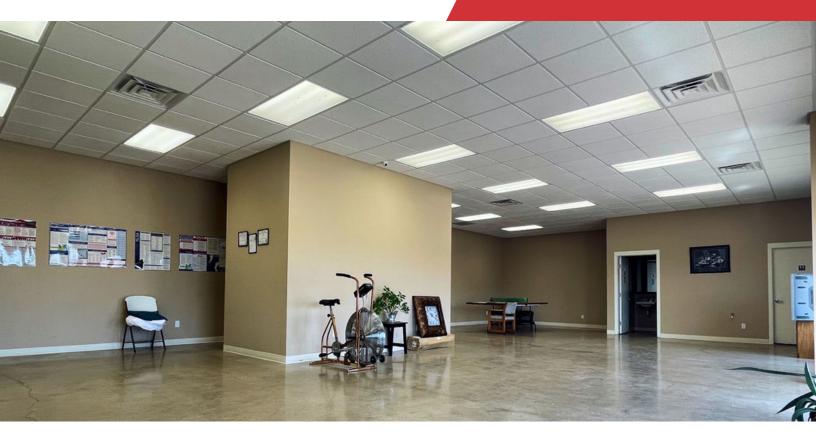

#### **Property Highlights**

- 7,500 SF office/showroom/warehouse building
- Additional mezzanine space, +/- 780 SF
- Includes +/- 2,400 SF office finish
- Fenced outdoor storage space
- Two overhead garage doors 12' x 12'
- Ceiling height: 16'
- Lease Rate: \$4,000/month, Industrial gross

Flex Warehouse Space 926 W Harry, Wichita, KS

Independently Owned and Operated. The information contained herein was obtained from sources believed reliable; however, NAI Martens Company makes no guarantees, warranties or representations as to the completeness or accuracy thereof. The presentation of this property is submitted subject to errors, omissions, change of price or conditions prior to sale or lease, or withdrawal without notice. 1330 E. Douglas Ave. Wichita, KS 67214 316 262 0000 tel naimartens.com