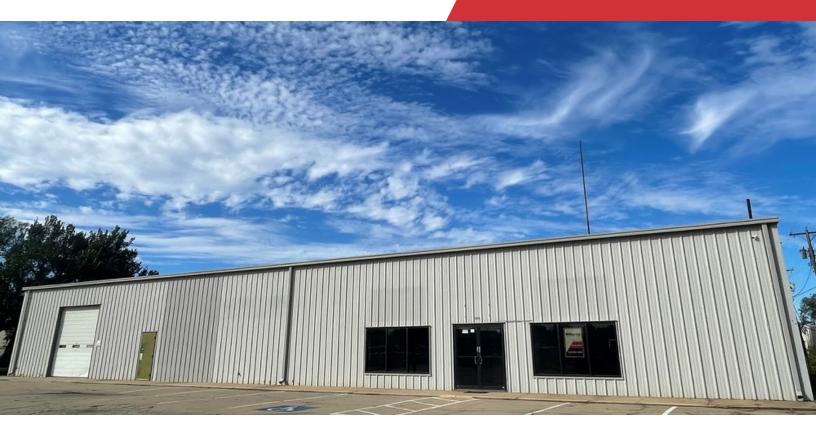

Flex Warehouse Space 926 W Harry, Wichita, KS

#### **Property Highlights**

- 7,500 SF office/showroom/warehouse building
- Additional mezzanine space, +/- 780 SF
- Includes +/- 2,400 SF office finish
- Fenced outdoor storage space
- Two overhead garage doors 12' x 12'
- Ceiling height: 16'
- Lease Rate: \$4,000/month, Industrial gross