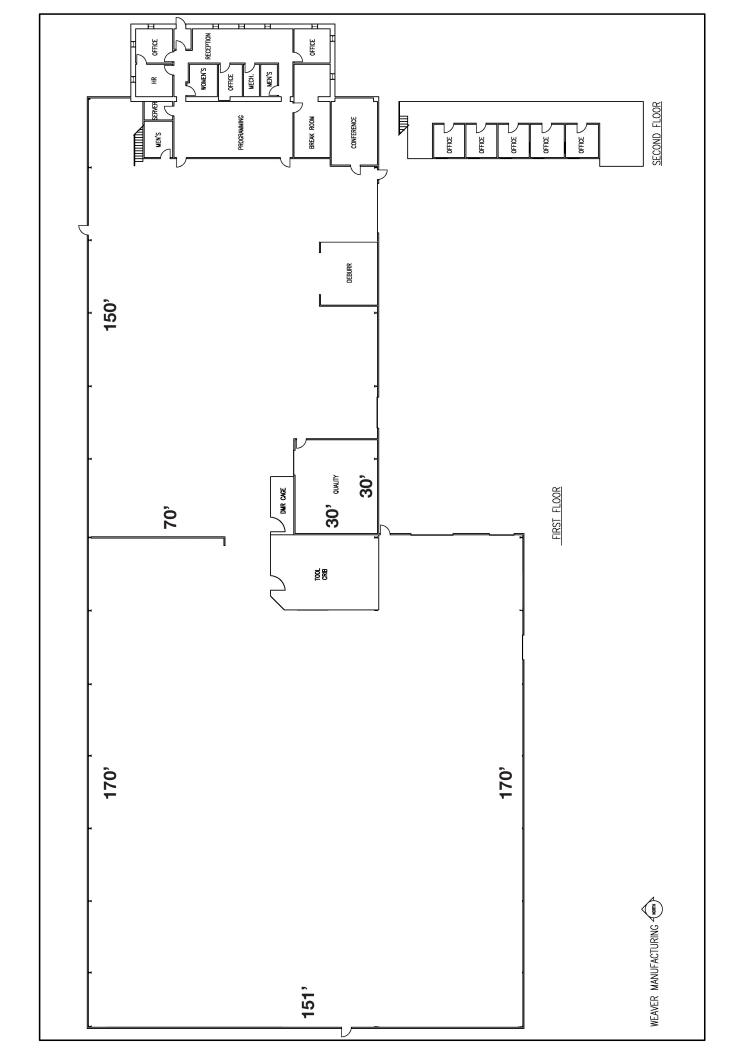

### **Property Highlights**

- 42,350 SF Office/Warehouse/Manufacturing building
  1.680 SF Office
- · Land Size: 15.54 Acres
- · Located one mile south of I-235
- 1 Dock-high door (8'x10')
- 4 Drive-in doors
- · Ceiling clear height: 16' to 20'
- Electric Power 2,000 Amp, 3-Phase
- 100% Wet sprinkler system
- . 2020 Taxes: \$46,591.96
- Zoning: Limited Industrial (LI)

## For Sale

Office / Warehouse / Manufacturing 42,350 SF