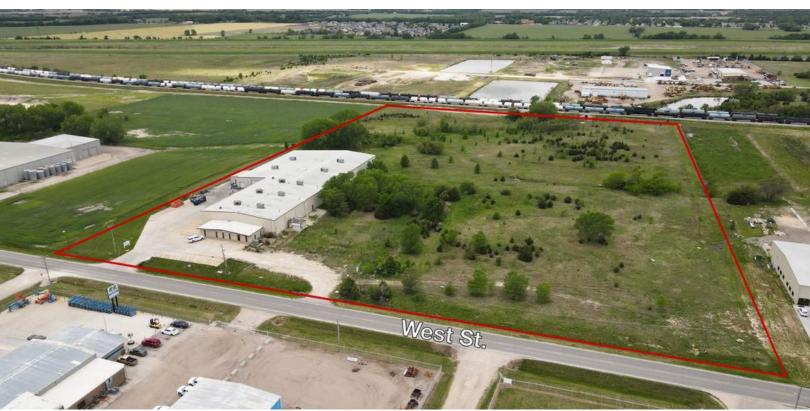

### **Property Highlights**

- 42,350 SF Office/Warehouse/Manufacturing building
  1.680 SF Office
- · Land Size: 15.54 Acres
- · Located one mile south of I-235
- 1 Dock-high door (8'x10')
- 4 Drive-in doors
- · Ceiling clear height: 16' to 20'
- Electric Power 2,000 Amp, 3-Phase
- 100% Wet sprinkler system
- . 2020 Taxes: \$46,591.96
- Zoning: Limited Industrial (LI)