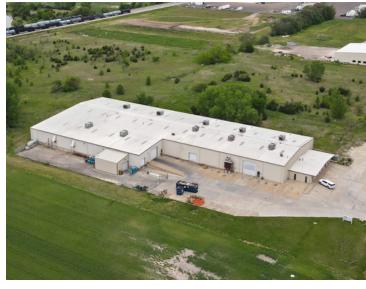

### For Sale

Office / Warehouse / Manufacturing 42,350 SF

# 4261 S. West St.

Wichita, Kansas 67217

### **Property Highlights**

- 42,350 SF Office/Warehouse/Manufacturing building
  1.680 SF Office
- · Land Size: 15.54 Acres
- · Located one mile south of I-235
- 1 Dock-high door (8'x10')
- 4 Drive-in doors
- · Ceiling clear height: 16' to 20'
- Electric Power 2,000 Amp, 3-Phase
- 100% Wet sprinkler system
- . 2020 Taxes: \$46,591.96
- Zoning: Limited Industrial (LI)