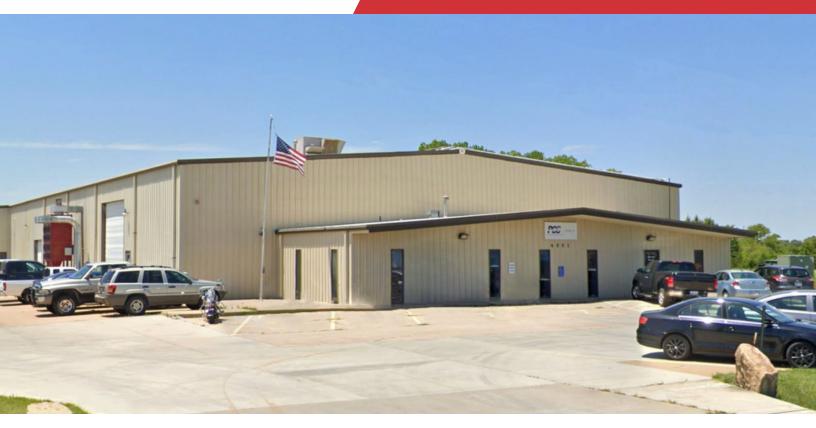

### For Sale

Office / Warehouse / Manufacturing 42,350 SF

# 4261 S. West St.

Wichita, Kansas 67217

### **Property Highlights**

- 42,350 SF Office/Warehouse/Manufacturing building
  1.680 SF Office
- · Land Size: 15.54 Acres
- · Located one mile south of I-235
- 1 Dock-high door (8'x10')
- 4 Drive-in doors
- · Ceiling clear height: 16' to 20'
- Electric Power 2,000 Amp, 3-Phase
- 100% Wet sprinkler system
- . 2020 Taxes: \$46,591.96
- Zoning: Limited Industrial (LI)