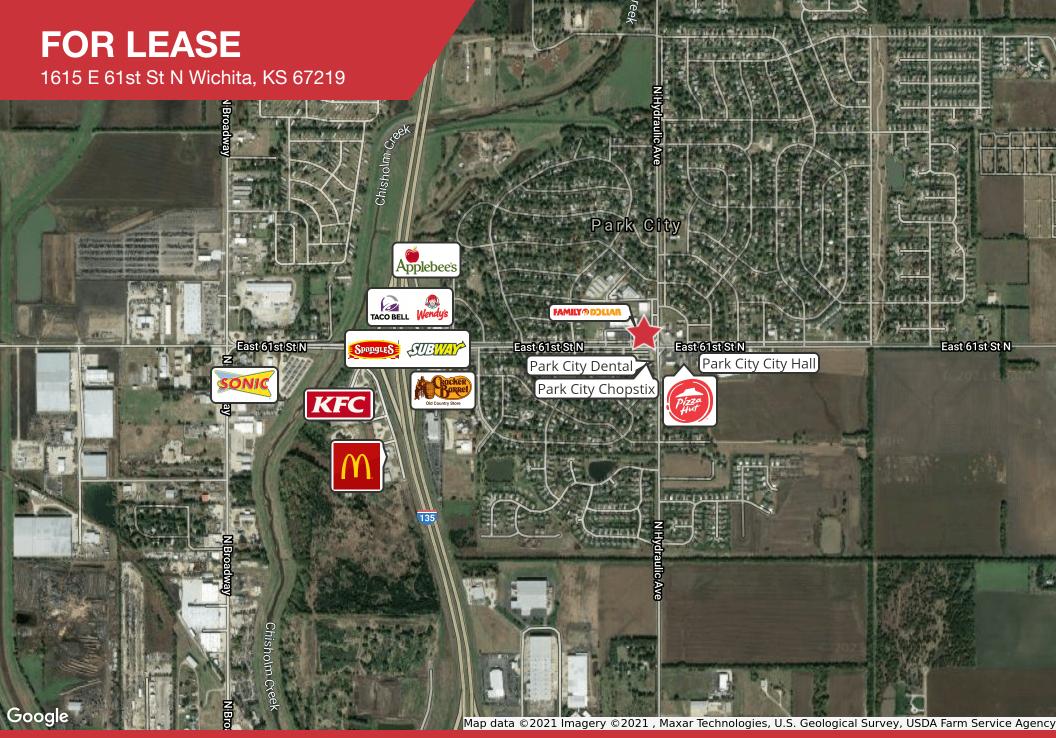

## Tuscan Village I Park City, KS

Suitable for any type of retail or office use.

■ End Cap available: 1,490 SF

Asking Rate: \$11/SF NNN

Estimated NNN: \$5.74/SF

Located by many retailers including Pizza Hut, QuikTrip, Cracker Barrel,
Wendy's, Applebee's, and McDonald's.