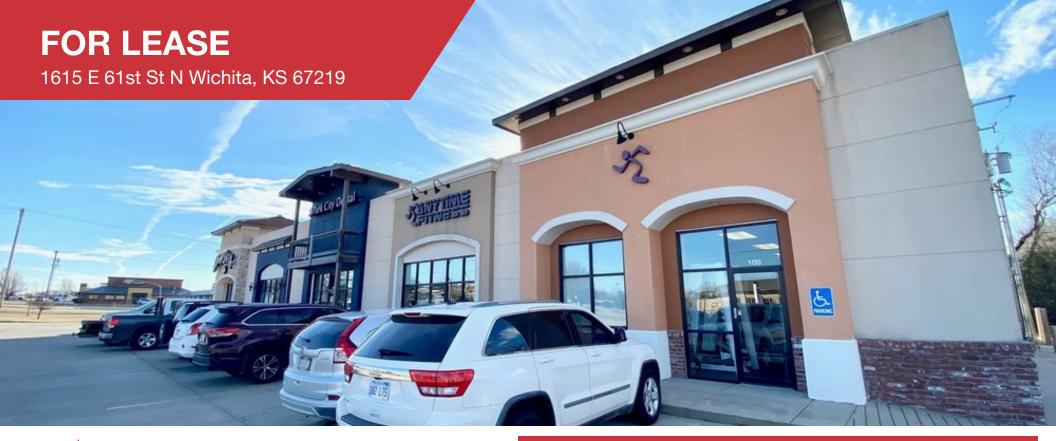

## Tuscan Village I Park City, KS

Suitable for any type of retail or office use.

■ End Cap available: 1,490 SF

Asking Rate: \$11/SF NNN

Estimated NNN: \$5.74/SF

Located by many retailers including Pizza Hut, QuikTrip, Cracker Barrel,
Wendy's, Applebee's, and McDonald's.