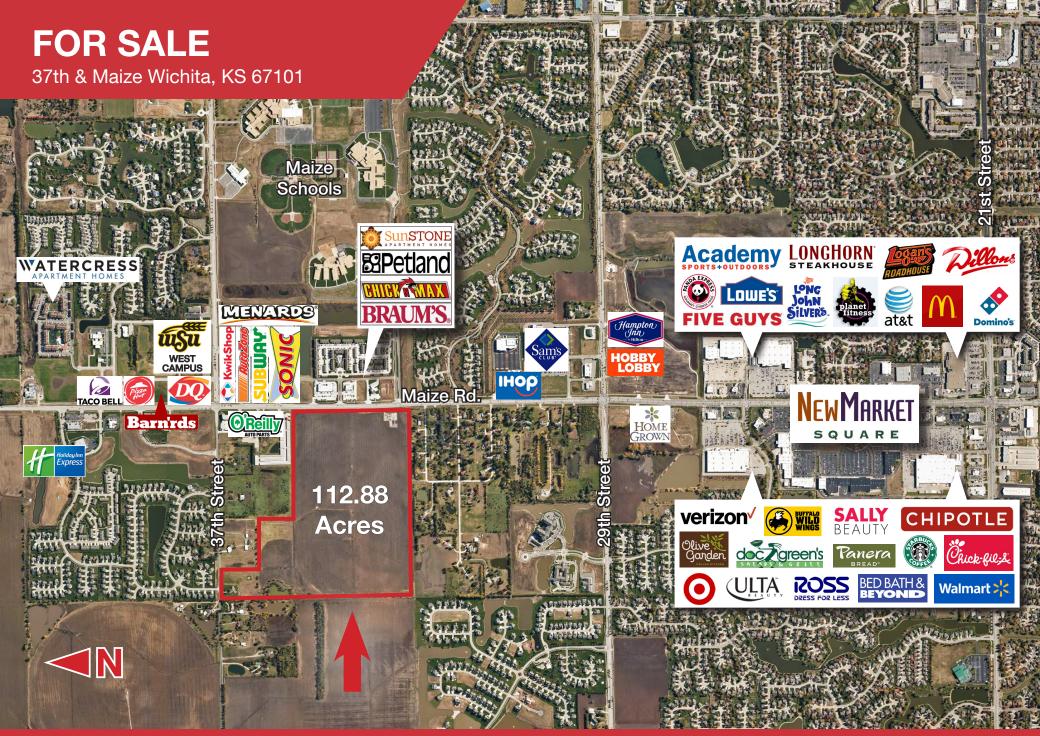

## **FOR SALE** 37th & Maize Wichita, KS 67101

## 37th & Maize Mixed-Use Development Land

- Located in the Maize School District, just south of the 37th Street & Maize Road intersection.
- Mixed-use development opportunity of residential and commercial property.
- Utilities available at the property.
- 112.88 Acres
- Zoning: SF-5