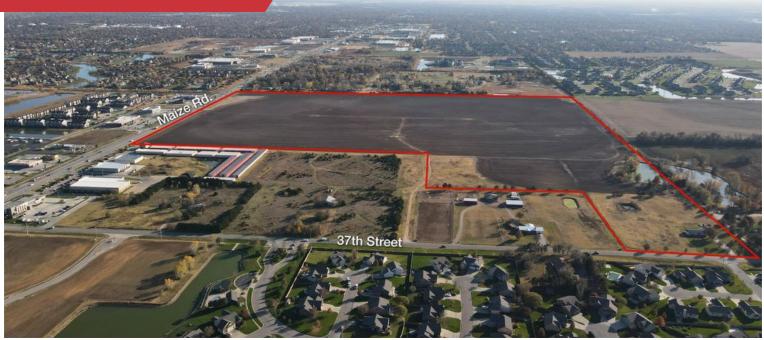

## 37th & Maize Mixed-Use Development Land

- Located in the Maize School District, just south of the 37th Street & Maize Road intersection.
- Mixed-use development opportunity of residential and commercial property.
- Utilities available at the property.
- 112.88 Acres
- Zoning: SF-5