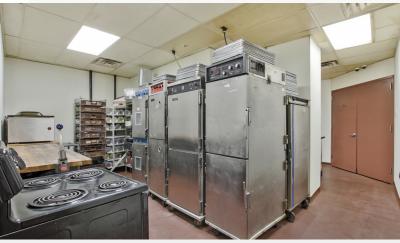

## **Property Features**

- Bite Me BBQ Business Family Owned and Operated Since 2003 (at Current Location since 2012)
- 2019 Business Revenues \$1.9M
- Fully Equipped and Furnished BBQ Restaurant including 750 lb Southern Pride Smoker, Freight Elevator, 4 Car Garage