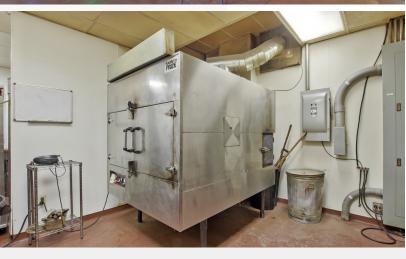

## **Property Features**

- Bite Me BBQ Business Family Owned and Operated Since 2003 (at Current Location since 2012)
- 2019 Business Revenues \$1.9M
- Fully Equipped and Furnished BBQ Restaurant including 750 lb Southern Pride Smoker, Freight Elevator, 4 Car Garage