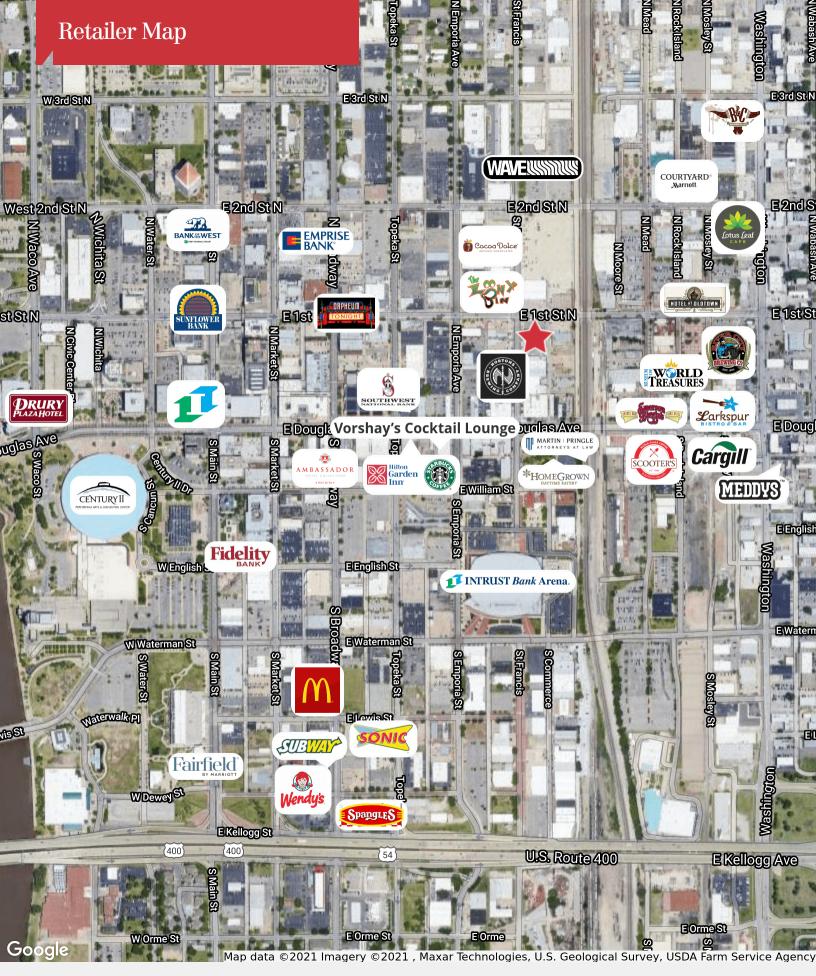

## **Property Highlights**

- 14,236 SF 2 Story Retail Building with 1st floor 4,800 SF Restaurant Space & Operating Business and 2nd Floor +/-4,500 SF Executive Residence and 2,500 SF unfinished workshop
- Located in the heart of Wichita's Prime CBD & Old Town Entertainment Area
- · CBD Daytime Population of 25,000 with excellent evening traffic
- · 3,062 Apartments Downtown
- · Centrally located and easy walking distance between Intrust Bank Arena and WAVE Social Oasis and Multimedia Center, near Century II & Riverfront Stadium (home of the Wichita Wind Surge, the Miami Marlins Triple A Affiliate)
- · Built and fully occupied since 1925