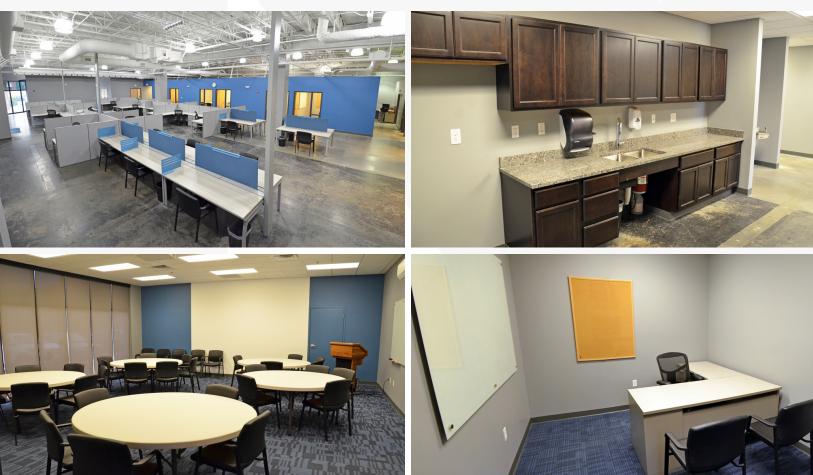

### **Additional Photos**

1330 E. Douglas Ave.,Wichita, KS 67214316 262 0000 telnaimartens.com

You

in

#### **Property Highlights**

- Unique opportunity to be part of Old Town Square
- Updated modern space with an open floor plan.
- The space includes numerous windows, exclusive entryway, private offices, conference room, break room, exposed ceilings, polished concrete floors, data cabling, furniture, fenced outdoor patio, and more.
- Door-side surface parking and two parking garages with over 740 parking spaces
- Within walking distance to Old Town's best restaurants & shops
- Available Space: Approximately 8,100 SF
- Lease Rate: \$18.00/SF, Modified Gross (tenant pays utilities)