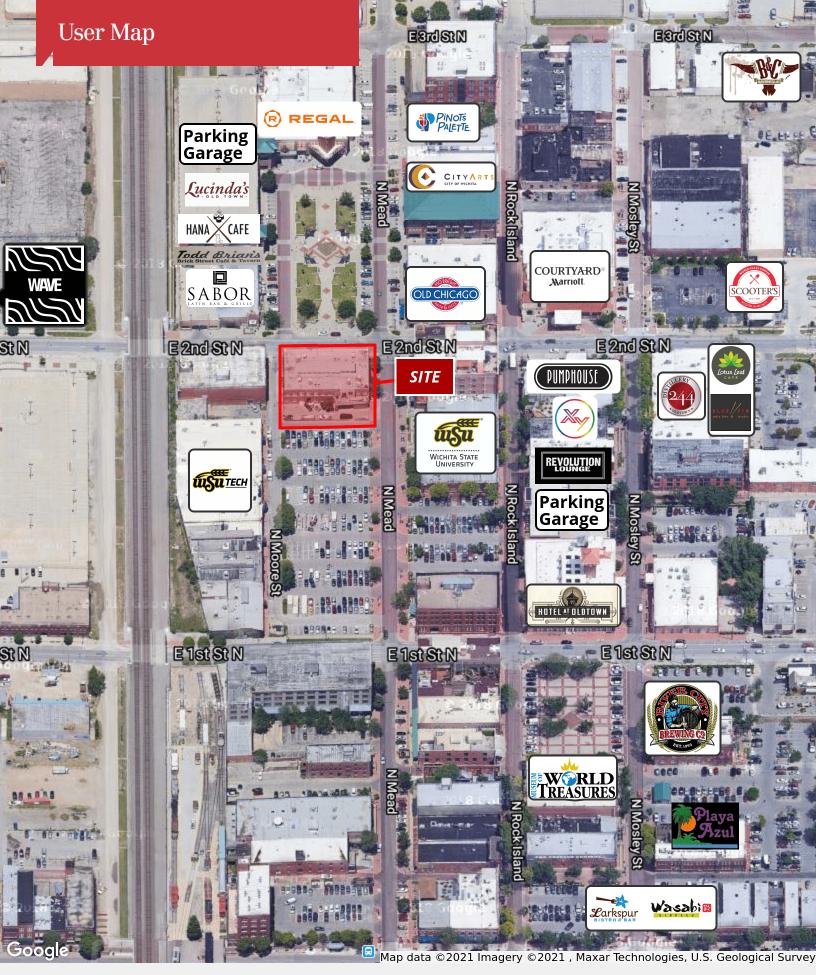

#### **Property Description**

Recently renovated office space that offers the rare opportunity to be located in the desirable Old Town Square. Old Town is located in the heart of Wichita and is home to over 100 businesses including restaurants, shops, clubs, theaters, galleries, museums and stores.