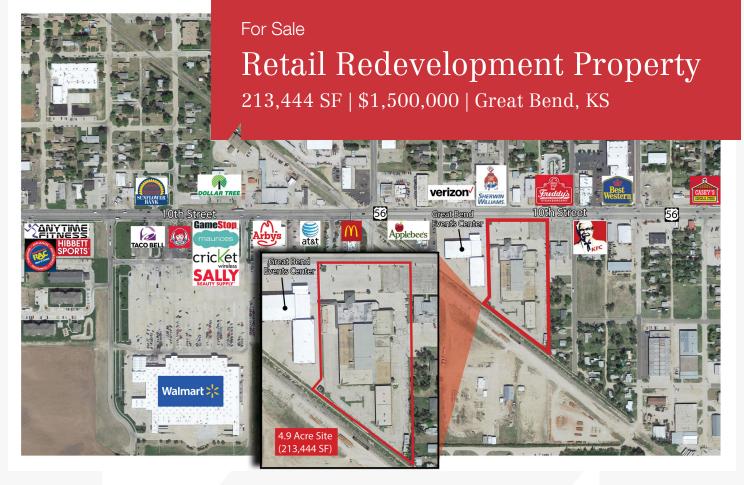

## **Property Highlights**

- 4.90 acre or 213,444 square foot retail redevelopment site
- · Located on 10th Street/U.S. Highway 56
- · Zoned C-2, Commercial
- Sale price: \$1,500,000

### **Property Description**

- · Former Holiday Inn not currently operating but can remain a hotel for rebranding
- Located in the Heart of Great Bend's retail corridor
- · Adjacent to Great Bend Events Center
- · Area users: Walmart, Sherwin Williams, Casey's General Store, Verizon, AT&T, Hibbett Sports, Rent-A Center and multiple fast food restaurants

| OFFERING SUMMARY |             |  |
|------------------|-------------|--|
| Sale Price       | \$1,500,000 |  |
| Lot Size         | 4.9 Acres   |  |
| Building Size    | 213,444 SF  |  |

| DEMOGRAPHICS |            |                   |
|--------------|------------|-------------------|
| Stats        | Population | Avg. HH<br>Income |
| 1 Mile       | 6,845      | \$59,758          |
| 3 Miles      | 17,875     | \$61,043          |
| 5 Miles      | 19,960     | \$60,003          |