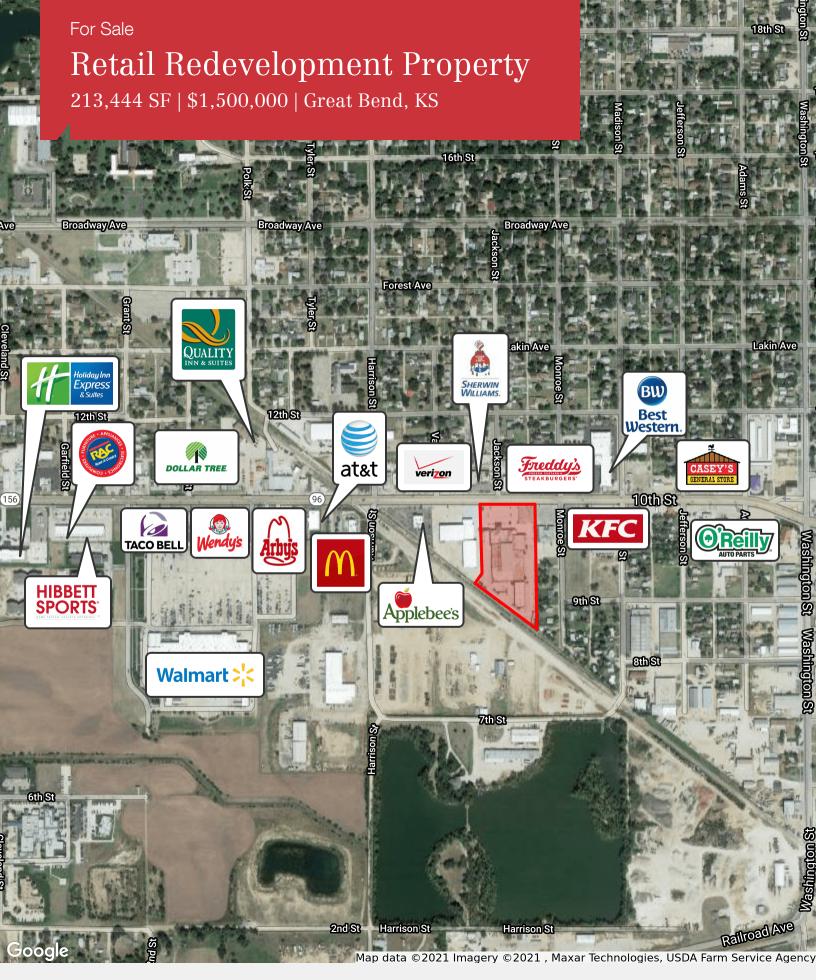

## **Property Highlights**

- 4.90 acre or 213,444 square foot retail redevelopment site
- · Located on 10th Street/U.S. Highway 56
- · Zoned C-2, Commercial
- Sale price: \$1,500,000

### **Property Description**

- · Former Holiday Inn not currently operating but can remain a hotel for rebranding
- Located in the Heart of Great Bend's retail corridor
- · Adjacent to Great Bend Events Center
- · Area users: Walmart, Sherwin Williams, Casey's General Store, Verizon, AT&T, Hibbett Sports, Rent-A Center and multiple fast food restaurants

| OFFERING SUMMARY |             |  |
|------------------|-------------|--|
| Sale Price       | \$1,500,000 |  |
| Lot Size         | 4.9 Acres   |  |
| Building Size    | 213,444 SF  |  |

| DEMOGRAPHICS |            |                   |
|--------------|------------|-------------------|
| Stats        | Population | Avg. HH<br>Income |
| 1 Mile       | 6,845      | \$59,758          |
| 3 Miles      | 17,875     | \$61,043          |
| 5 Miles      | 19,960     | \$60,003          |