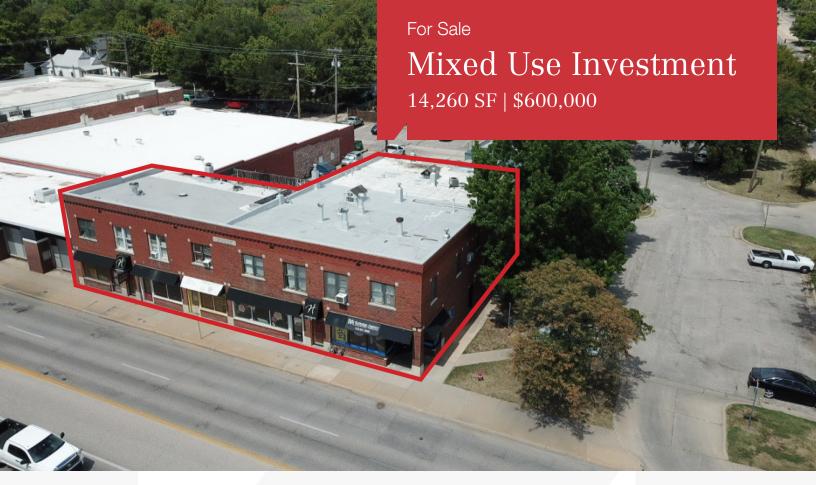

## 2320-2330 E. Douglas

2320-2330 E. Douglas Wichita, Kansas 67214

## **Property Highlights**

- · Great investment opportunity, highly desirable location in the Douglas Design District
- Built in 1940
- High exposure across from Wichita's largest High School
- Mixed-use office and retail with apartments on the second floor
- Available doorside parking along the north and east side of the building included in sale
- Financial information available upon request

## **Property Description**

Located at the Southwest corner of Douglas and Grove. Significant redevelopment in the immediate area.

| OFFERING SUMMARY |            |  |
|------------------|------------|--|
| Sale Price       | \$600,000  |  |
| Lot Size         | 0.38 Acres |  |
| Building Size    | 14,260 SF  |  |