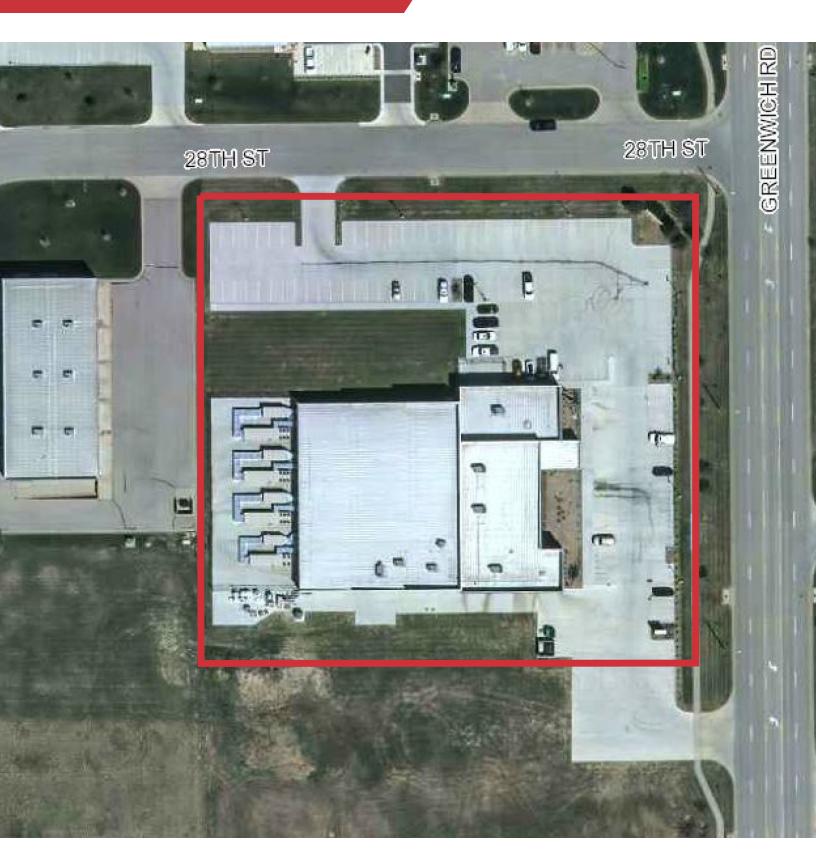

Building Size: 26,904 SF

Site Size: 127,649 SF or 2.93 Acres

Parking Count: 133 Stalls

Zoning: Limited Industrial

Year Built: 2014

Purchase Price: \$2,500,000

## **Location Description**

The property is located in Greenwich Business Park at the Corner of 28th and Greenwich just north of K-96 and Greenwich Road. The property

is surrounded by Industrial, Office and Retailers. Just West of the Property is a Planned \$22M sports complex development. East of the Property is Greenwich Place Shopping Center consisting over numerous national retailers, restaurants, hotels, and the Wichita Sports Forum, a 150,000 SF multi-sport convention center bringing in travelers from all over the state of Kansas.