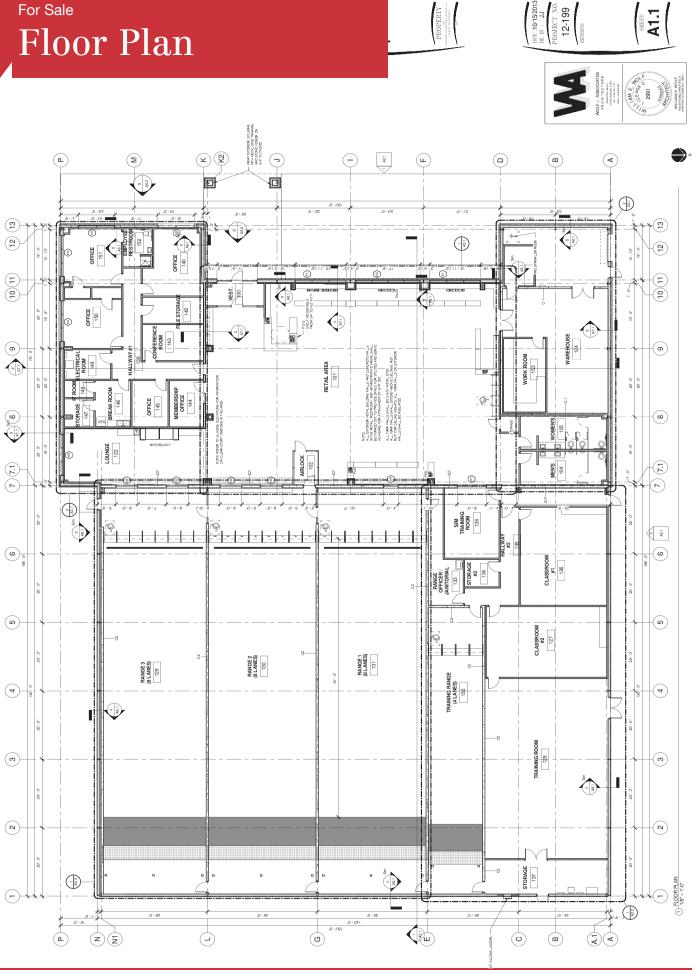

## Office/Retail Showroom

Class A Office/Retail Flex Space featuring 6 Large Offices, Large Open Retail/Storage Space, Warehouse Storage Space, Two Large Classrooms, Kitchen/Break Room, Three 8- Lane Shooting Area, One 4-Lane Shooting Area, Lounge Area with Outdoor Patio, Public Restrooms, Employee Restrooms, and multiple storage rooms.

Building Size: 26,904 SF

Site Size: 127,649 SF or 2.93 Acres

Parking Count: 133 Stalls

Zoning: Limited Industrial

Year Built: 2014

Purchase Price: \$2,500,000