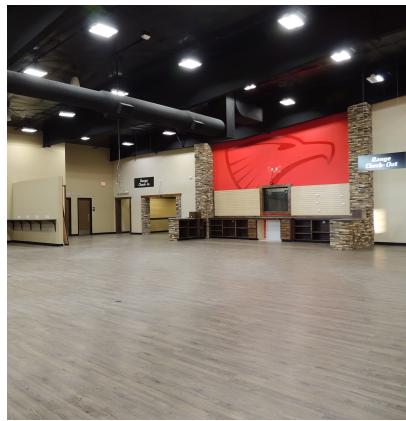

## Office/Retail Showroom

Class A Office/Retail Flex Space featuring 6 Large Offices, Large Open Retail/Storage Space, Warehouse Storage Space, Two Large Classrooms, Kitchen/Break Room, Three 8- Lane Shooting Area, One 4-Lane Shooting Area, Lounge Area with Outdoor Patio, Public Restrooms, Employee Restrooms, and multiple storage rooms.