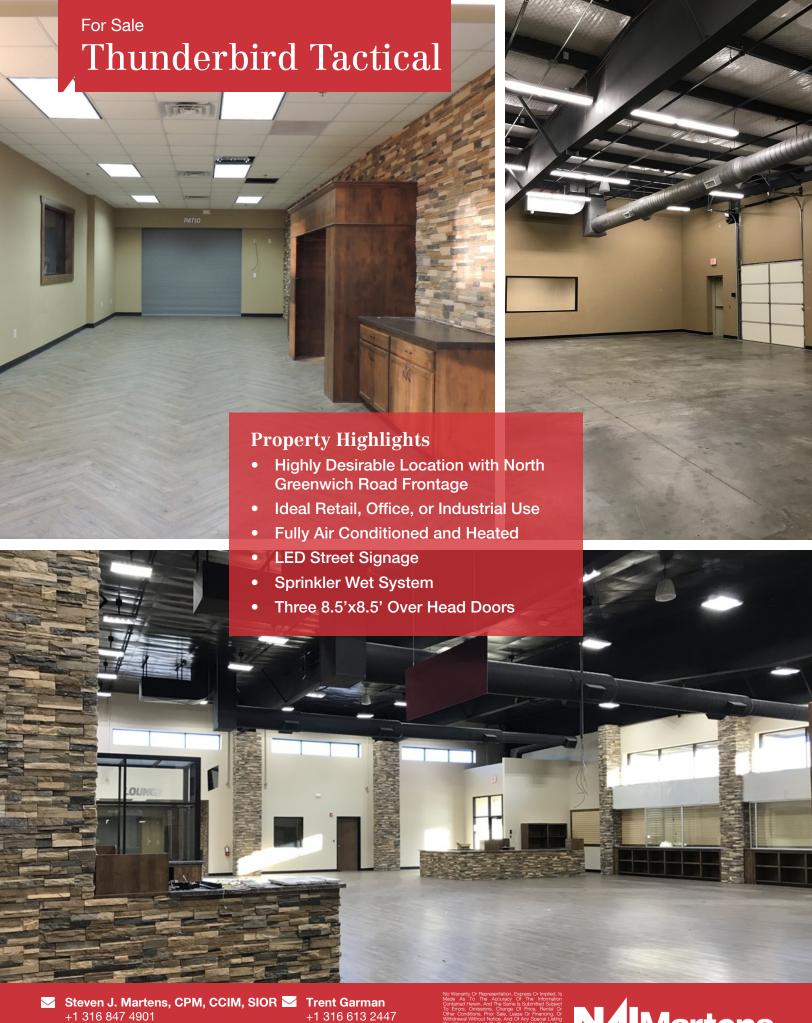

## Office/Retail Showroom

Class A Office/Retail Flex Space featuring 6 Large Offices, Large Open Retail/Storage Space, Warehouse Storage Space, Two Large Classrooms, Kitchen/Break Room, Three 8- Lane Shooting Area, One 4-Lane Shooting Area, Lounge Area with Outdoor Patio, Public Restrooms, Employee Restrooms, and multiple storage rooms.

Building Size: 26,904 SF

Site Size: 127,649 SF or 2.93 Acres

Parking Count: 133 Stalls

Zoning: Limited Industrial

Year Built: 2014

Purchase Price: \$2,500,000