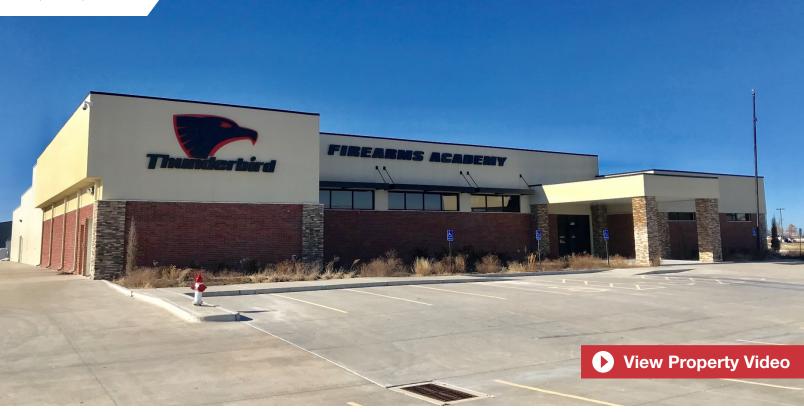

## Office/Retail Showroom

Class A Office/Retail Flex Space featuring 6 Large Offices, Large Open Retail/Storage Space, Warehouse Storage Space, Two Large Classrooms, Kitchen/Break Room, Three 8- Lane Shooting Area, One 4-Lane Shooting Area, Lounge Area with Outdoor Patio, Public Restrooms, Employee Restrooms, and multiple storage rooms.

Building Size: 26,904 SF

Site Size: 127,649 SF or 2.93 Acres

Parking Count: 133 Stalls

Zoning: Limited Industrial

Year Built: 2014

Purchase Price: \$2,500,000