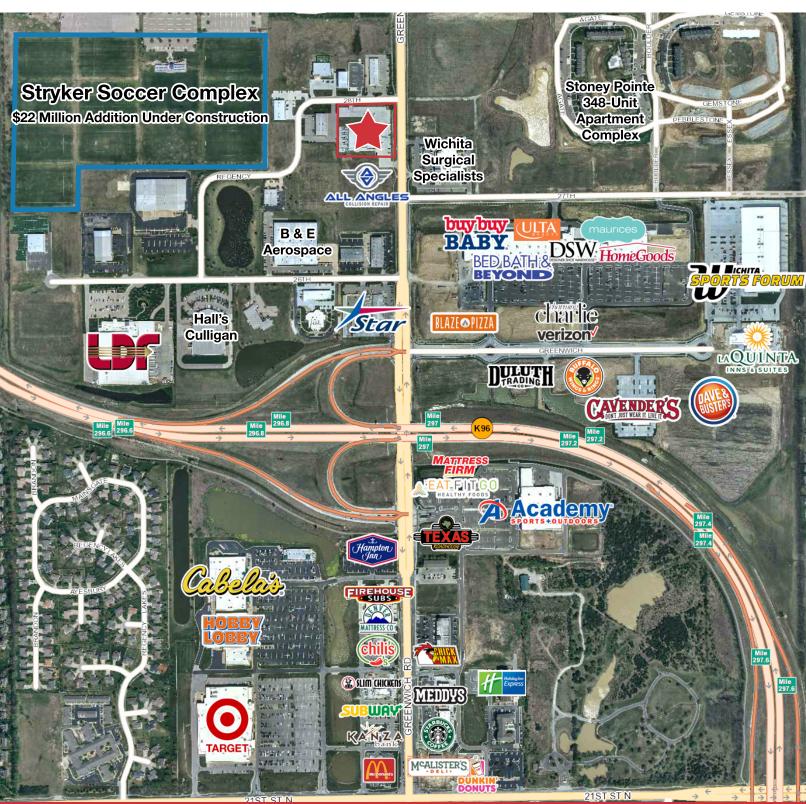

## **Location Description**

The property is located in Greenwich Business Park at the Corner of 28th and Greenwich just north of K-96 and Greenwich Road. The property

is surrounded by Industrial, Office and Retailers. Just West of the Property is a Planned \$22M sports complex development. East of the Property is Greenwich Place Shopping Center consisting over numerous national retailers, restaurants, hotels, and the Wichita Sports Forum, a 150,000 SF multi-sport convention center bringing in travelers from all over the state of Kansas.