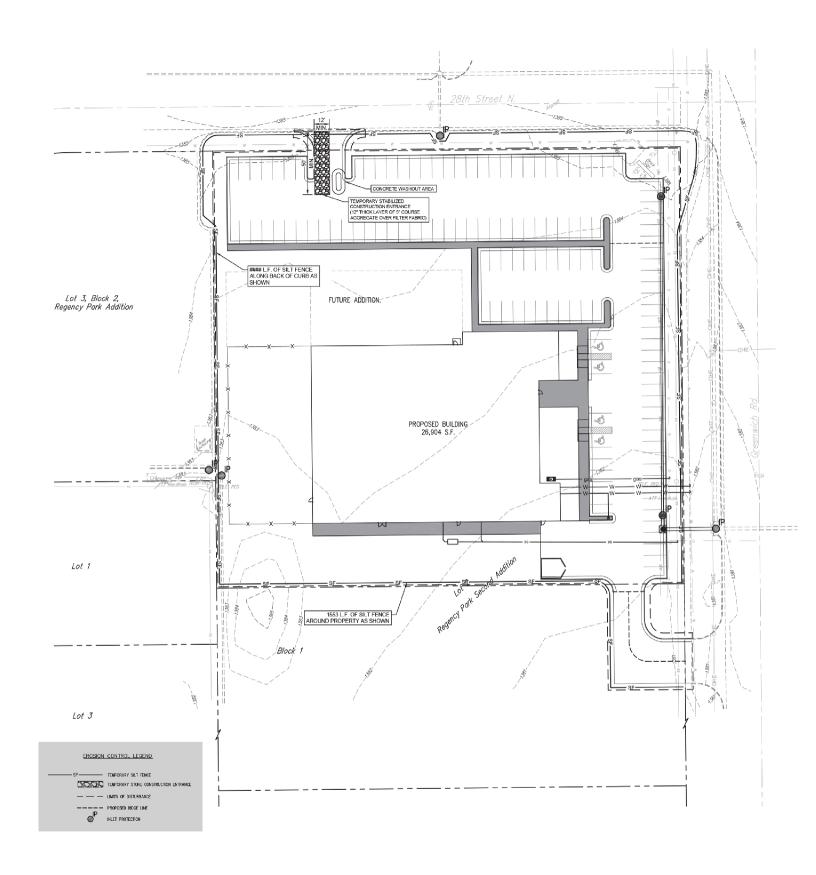

Building Size: 26,904 SF

Site Size: 127,649 SF or 2.93 Acres

Parking Count: 133 Stalls

Zoning: Limited Industrial

Year Built: 2014

Purchase Price: \$2,500,000

## **Location Description**

The property is located in Greenwich Business Park at the Corner of 28th and Greenwich just north of K-96 and Greenwich Road. The property

is surrounded by Industrial, Office and Retailers. Just West of the Property is a Planned \$22M sports complex development. East of the Property is Greenwich Place Shopping Center consisting over numerous national retailers, restaurants, hotels, and the Wichita Sports Forum, a 150,000 SF multi-sport convention center bringing in travelers from all over the state of Kansas.