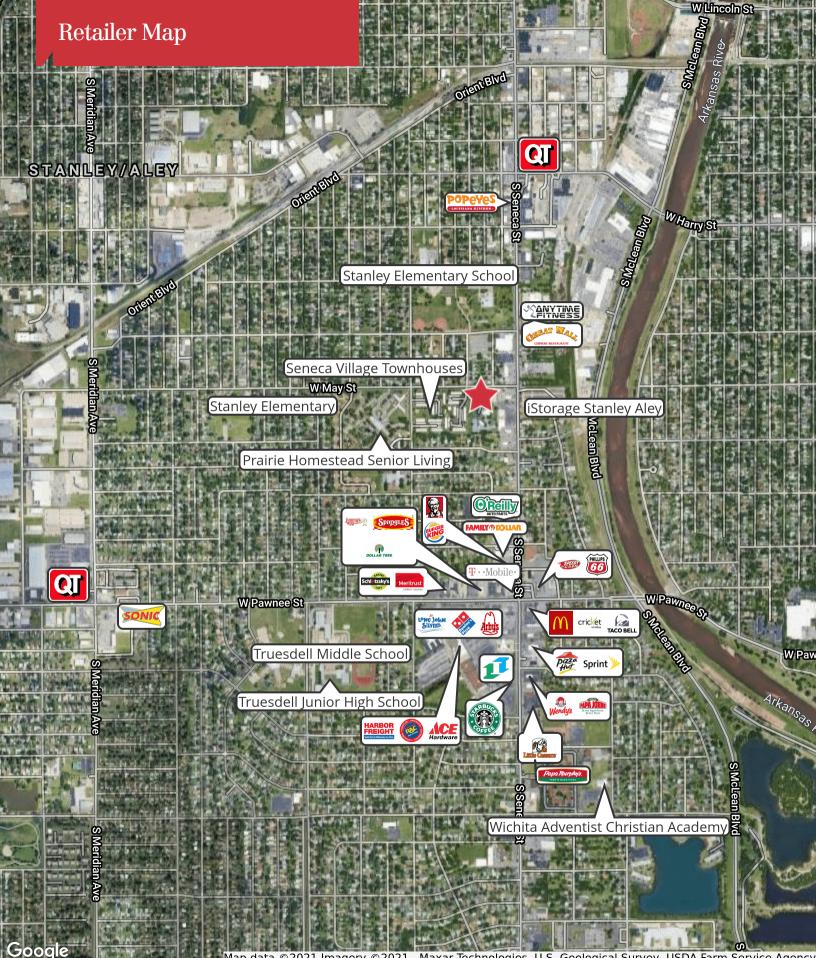

### **Property Description**

Currently being used as a residential treatment facility including day care and administrative offices. The property can be converted to a health care facility, group housing or general office use. The lay out features offices, meeting rooms, kitchen, dining, large bedrooms with bathroom. Close proximity to Westway shopping center and many retailers.