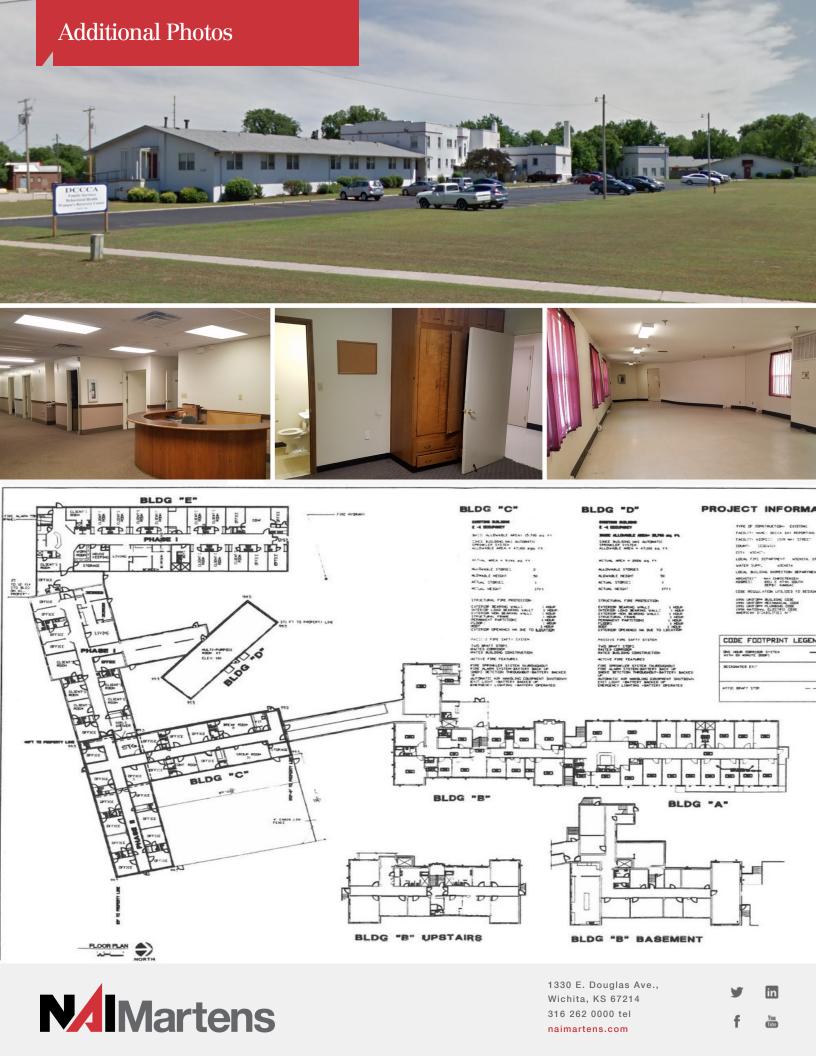

### **Property Description**

Currently being used as a residential treatment facility including day care and administrative offices. The property can be converted to a health care facility, group housing or general office use. The lay out features offices, meeting rooms, kitchen, dining, large bedrooms with bathroom. Close proximity to Westway shopping center and many retailers.