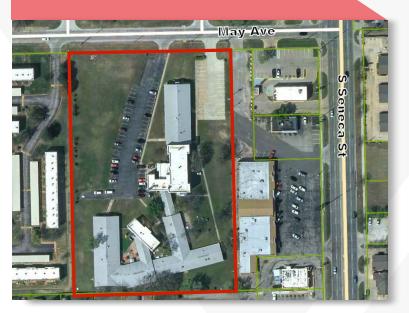

## **Property Highlights**

 4.53 acre site located between Harry and Pawnee just west of Seneca

S Seneca St

646 04 CC

-----

- 42,682 SF of office/dormitory
- Redevelopment Opportunity
- Sale Price: \$450,000