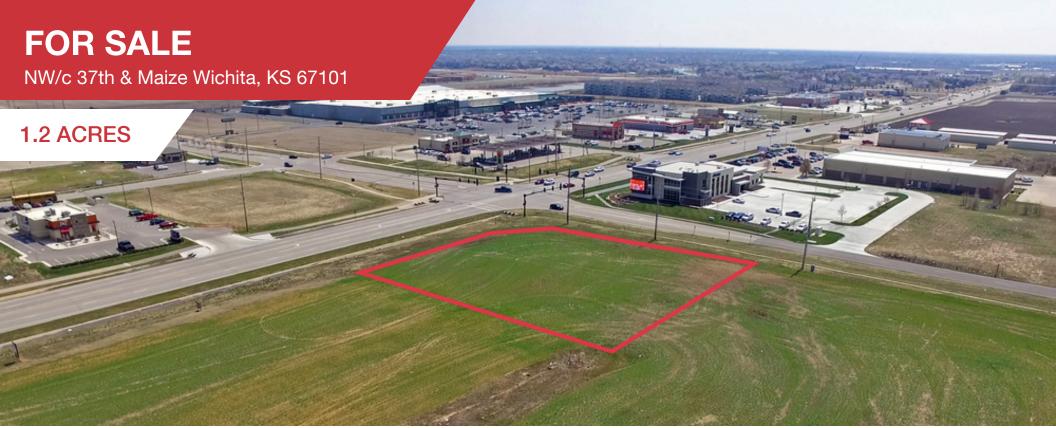

Located on the northwest corner of 37th Street and Maize Road, near a number of restaurants and retailers.

- Hard corner lot along the Maize Road corridor
- 1.2 Acres
- Zoned LC
- Traffic Counts (2015): 18,465 VPD for Maize & 37th