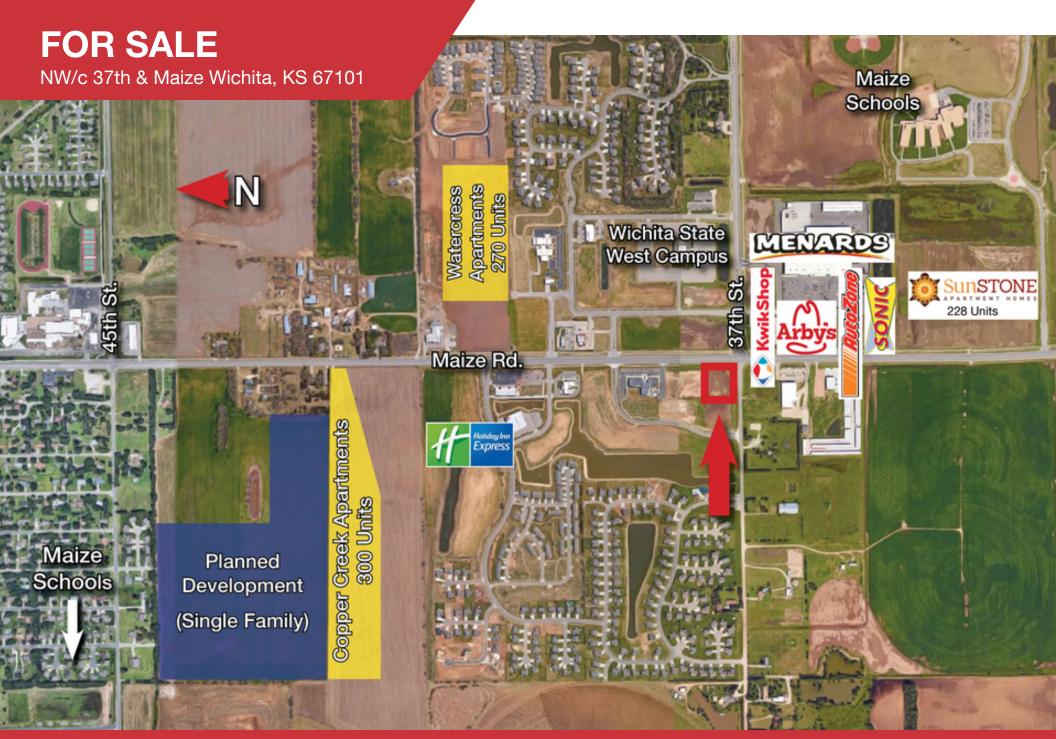

Located on the northwest corner of 37th Street and Maize Road, near a number of restaurants and retailers.

- Hard corner lot along the Maize Road corridor
- 1.2 Acres
- Zoned LC
- Traffic Counts (2015): 18,465 VPD for Maize & 37th