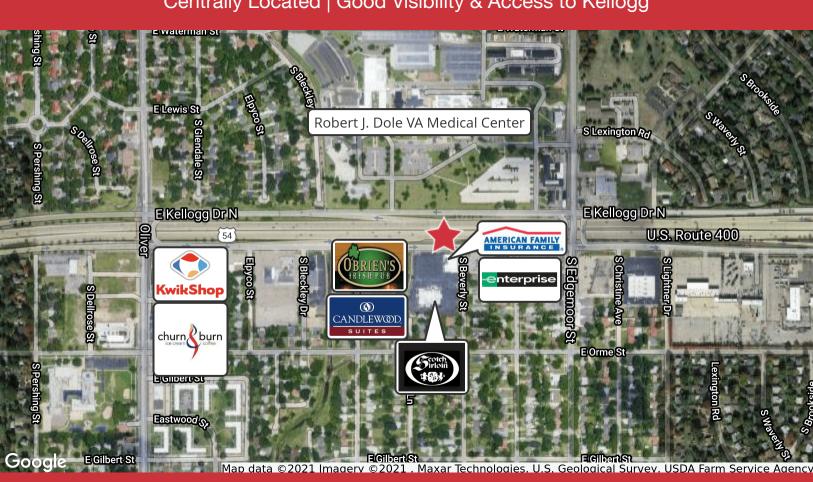

## Scotch & Sirloin Center

- +/- 4,100 SF office space available
- Excellent for financial services, florist or other office use
- Walk-in cooler available for florist or other refrigeration needs
- Landlord will offer tenant improvement allowance for longer term deal
- Door side parking
- Signage available
- Approximately 68,000 VPD on Kellogg
- Area businesses nearby: Scotch & Sirloin,
  O'Briens Irish Pub, Candlewood Suites,
  American Family Insurance, Kwik Shop, Churn &
  Burn and Enterprise Car Rental

## Centrally Located | Good Visibility & Access to Kellogg