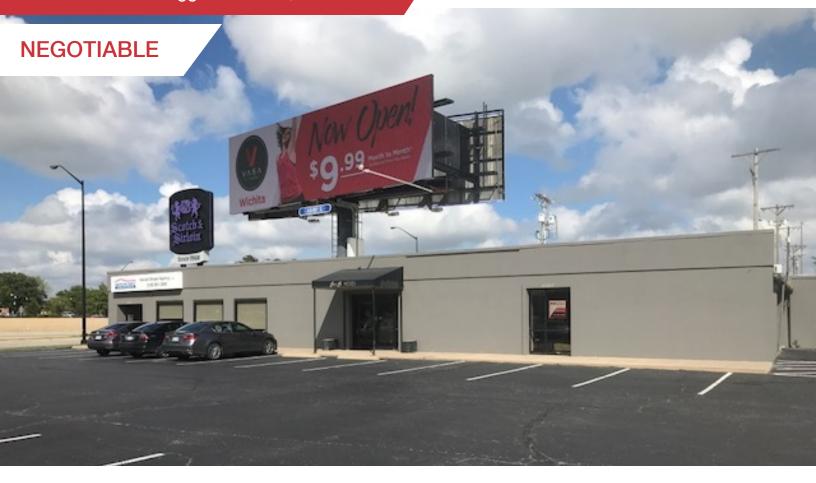

## **FOR LEASE**

5327-5329 E. Kellogg Dr. Wichita, KS 67218

## Scotch & Sirloin Center

- +/- 4,100 SF office space available
- Excellent for financial services, florist or other office use
- Walk-in cooler available for florist or other refrigeration needs
- Landlord will offer tenant improvement allowance for longer term deal
- Door side parking
- Signage available
- Approximately 68,000 VPD on Kellogg
- Area businesses nearby: Scotch & Sirloin,
  O'Briens Irish Pub, Candlewood Suites,
  American Family Insurance, Kwik Shop, Churn &
  Burn and Enterprise Car Rental