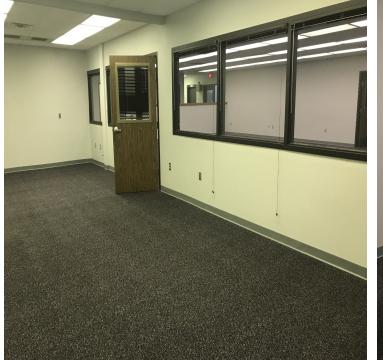

### **Property Highlights**

- 7 Private Executive Offices
- 2 Conference Rooms
- Spacious Break Room
- Large Common Areas
- 29 Spot Concrete Parking Lot
- Property Tax Exempt

### **Location Description**

7,150 SF single story free standing office building located on Dwight D. Eisenhower National Airport campus. This office space offers exceptional access to US-400, the main east and west arterial in Wichita. Hotels and business services as well as national restaurants are conveniently located within close proximity. Award winning Eisenhower National Airport serves 7 airlines with 13 non-stop destinations as well as developed a new \$200 Million terminal & 1,600 car parking garage in 2015. Related industry area users include; FedEx, Bombardier Learjet, Textron Aviation, FlightSafety International, Garmin, Honeywell, Pratt & Whitney, and Bookwell Colline