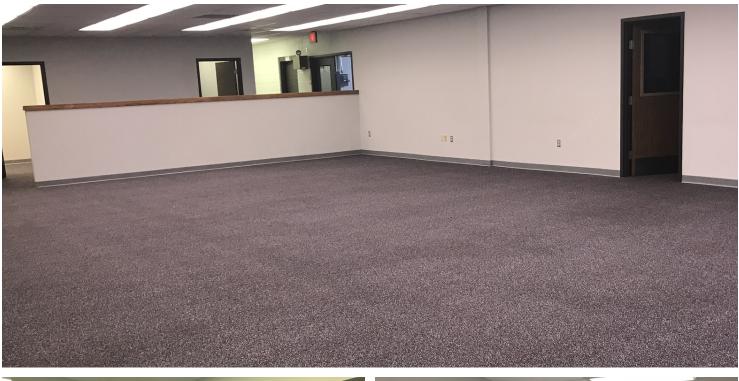

### **Property Highlights**

- 7 Private Executive Offices
- 2 Conference Rooms
- Spacious Break Room
- Large Common Areas
- 29 Spot Concrete Parking Lot
- Property Tax Exempt

### **Location Description**

7,150 SF single story free standing office building located on Dwight D. Eisenhower National Airport campus. This office space offers exceptional access to US-400, the main east and west arterial in Wichita. Hotels and business services as well as national restaurants are conveniently located within close proximity. Award winning Eisenhower National Airport serves 7 airlines with 13 non-stop destinations as well as developed a new \$200 Million terminal & 1,600 car parking garage in 2015. Related industry area users include; FedEx, Bombardier Learjet, Textron Aviation, FlightSafety International, Garmin, Honeywell, Pratt & Whitney, and Bookwell Colline