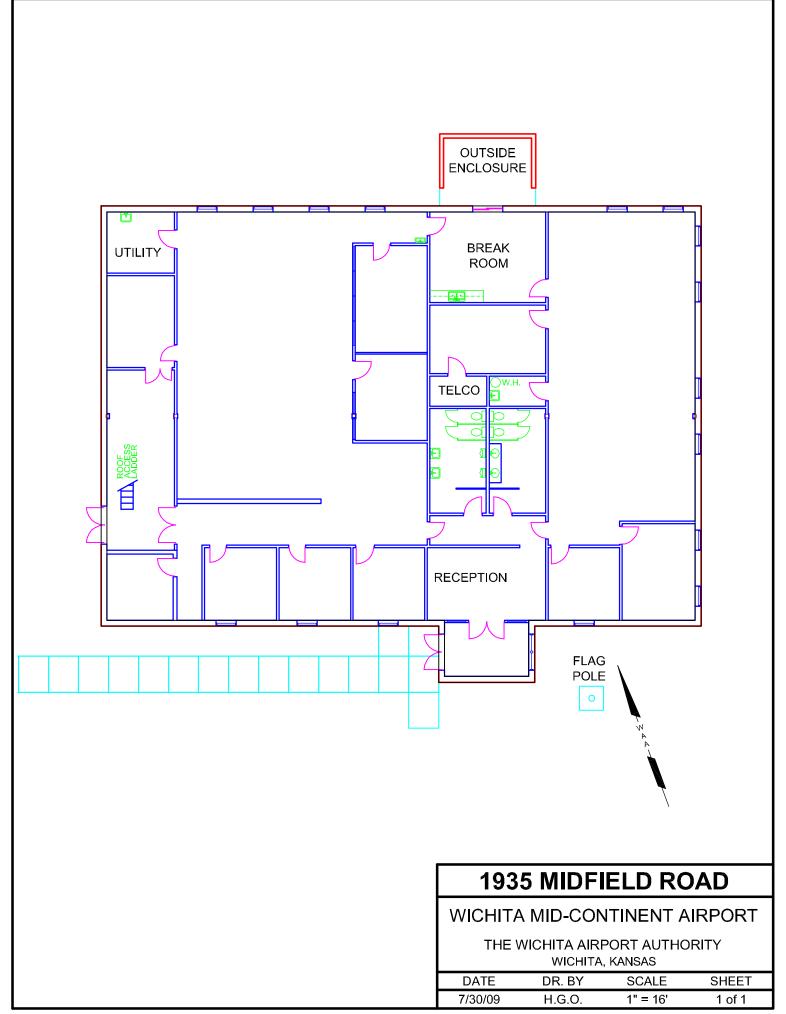

### **Property Highlights**

- 7 Private Executive Offices
- 2 Conference Rooms
- Spacious Break Room
- Large Common Areas
- 29 Spot Concrete Parking Lot
- Property Tax Exempt

### **Location Description**

7,150 SF single story free standing office building located on Dwight D. Eisenhower National Airport campus. This office space offers exceptional access to US-400, the main east and west arterial in Wichita. Hotels and business services as well as national restaurants are conveniently located within close proximity. Award winning Eisenhower National Airport serves 7 airlines with 13 non-stop destinations as well as developed a new \$200 Million terminal & 1,600 car parking garage in 2015. Related industry area users include; FedEx, Bombardier Learjet, Textron Aviation, FlightSafety International, Garmin, Honeywell, Pratt & Whitney, and Bookwell Colline

| OFFERING SUMMARY |                    |
|------------------|--------------------|
| Available SF     | 7,150 SF           |
| Lease Rate       | \$8.00 SF/yr (NNN) |
| Lot Size         | 1.61 Acres         |
| Building Size    | 7,150 SF           |