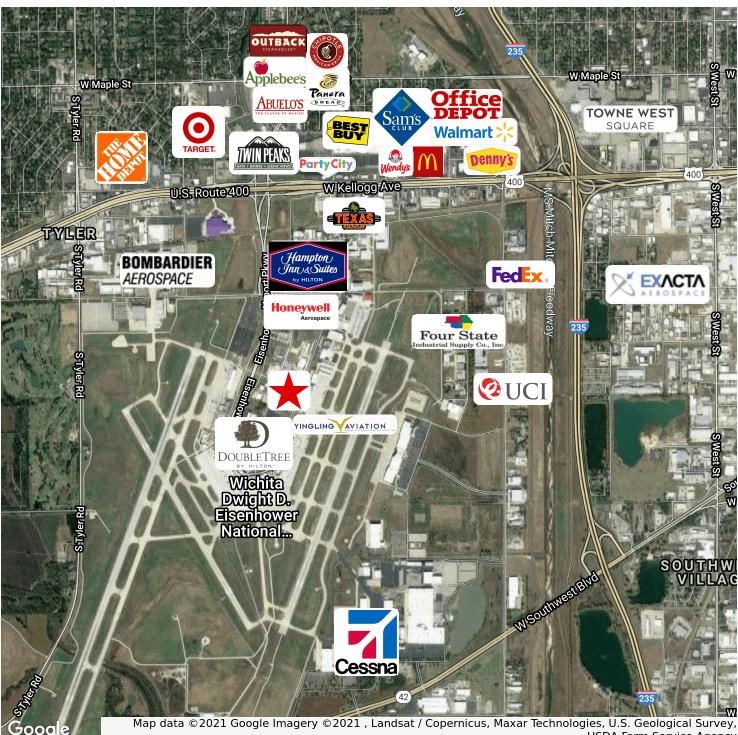

### **Location Description**

7,150 SF single story free standing office building located on Dwight D. Eisenhower National Airport campus. This office space offers exceptional access to US-400, the main east and west arterial in Wichita. Hotels and business services as well as national restaurants are conveniently located within close proximity. Award winning Eisenhower National Airport serves 7 airlines with 13 non-stop destinations as well as developed a new \$200 Million terminal & 1,600 car parking garage in 2015. Related industry area users include; FedEx, Bombardier Learjet, Textron Aviation, FlightSafety International, Garmin, Honeywell, Pratt & Whitney, and Bookwell Colline