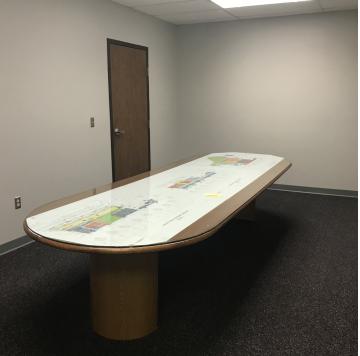

### **Property Highlights**

- 7 Private Executive Offices
- 2 Conference Rooms
- Spacious Break Room
- Large Common Areas
- 29 Spot Concrete Parking Lot
- Property Tax Exempt

### **Location Description**

7,150 SF single story free standing office building located on Dwight D. Eisenhower National Airport campus. This office space offers exceptional access to US-400, the main east and west arterial in Wichita. Hotels and business services as well as national restaurants are conveniently located within close proximity. Award winning Eisenhower National Airport serves 7 airlines with 13 non-stop destinations as well as developed a new \$200 Million terminal & 1,600 car parking garage in 2015. Related industry area users include; FedEx, Bombardier Learjet, Textron Aviation, FlightSafety International, Garmin, Honeywell, Pratt & Whitney, and Bookwell Colline