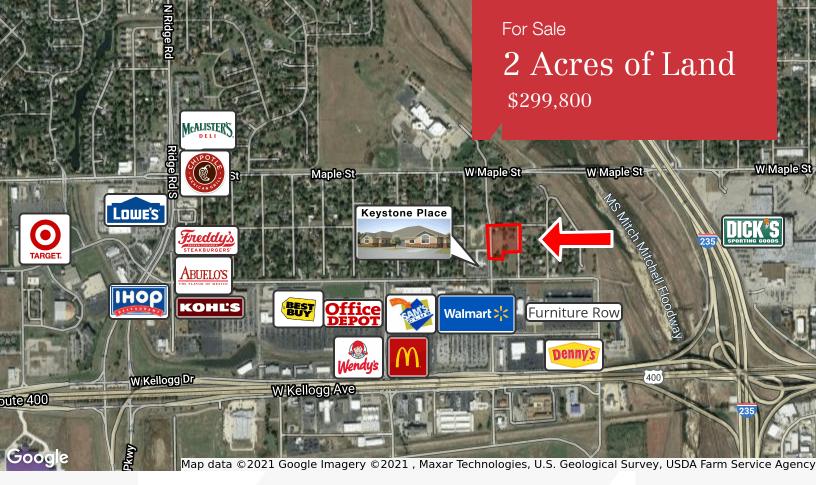

## **Property Highlights**

- · 2 Acre site for sale
- Great highway access near Kellogg
- 4 Parcel lots
- Zoned SF-5
- Rented single family home located on the northwest parcel
- · Approximately 10,000 VPD at Julia & Taft
- PRICE REDUCTION

### **Property Description**

Located at the corner of Julia and Taft in West Wichita, Kansas. The Property is just north of numerous retailers and walking distance of Walmart, Furniture Row, Best Buy, Kohls, Sam's Club, Office Depot, Donovan Auto Center, Candlewood Suites, and a number of national

| OFFERING SUMMARY |            |  |
|------------------|------------|--|
| Sale Price       | \$299,800  |  |
| Lot Size         | 2.05 Acres |  |

| DEMOGRAPHICS |            |                   |  |
|--------------|------------|-------------------|--|
| Stats        | Population | Avg. HH<br>Income |  |
| 1 Mile       | 4,427      | \$48,229          |  |
| 5 Miles      | 166,834    | \$58,929          |  |
| 10 Miles     | 398,031    | \$54,740          |  |