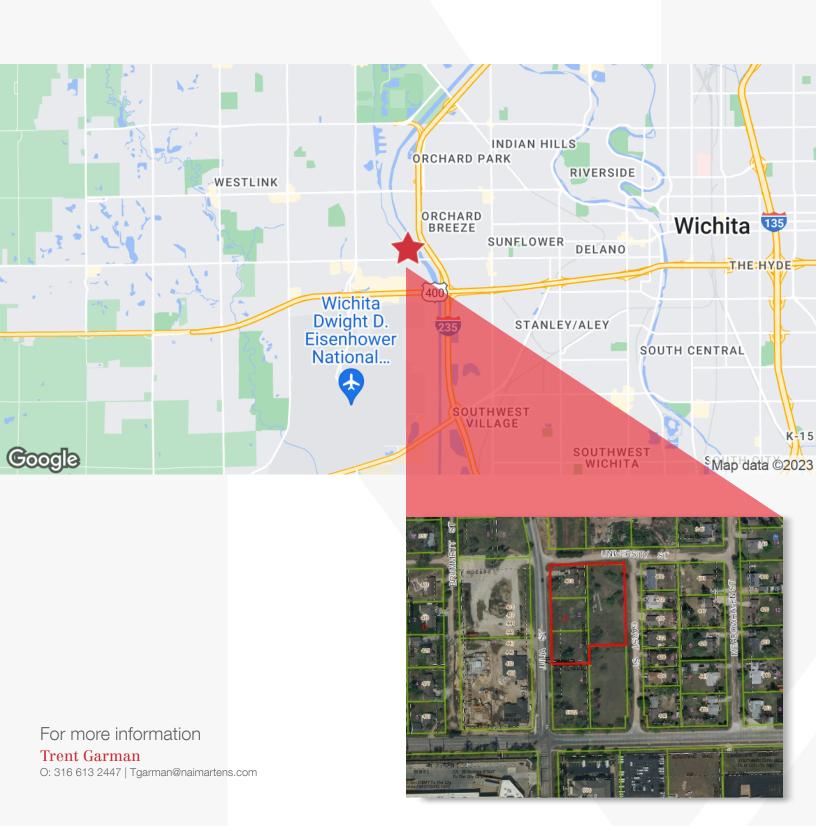

# West Wichita Land

402 South Julia Street Wichita, Kansas 67209

### **Property Description**

Located at the corner of Julia and Taft in West Wichita, Kansas. The Property is just north of numerous retailers and walking distance of Walmart, Furniture Row, Best Buy, Kohls, Sam's Club, Office Depot, Donovan Auto Center, Candlewood Suites, and a number of national

#### Trent Garman

O: 316 613 2447 Tgarman@naimartens.com