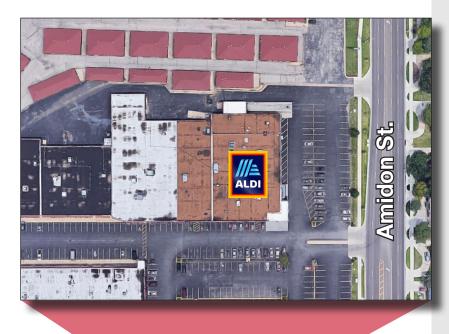

#### **Location Details:**

- Sweetbriar Shopping Center 21st & Amidon
- Proven long term stable location
- 17,272 Vehicles per day
- Area Tenants Include: Wal-Mart Neighborhood Market, Dillon's, Dollar Tree, Planet Fitness, McDonald's, Pizza Hut, Taco Bell