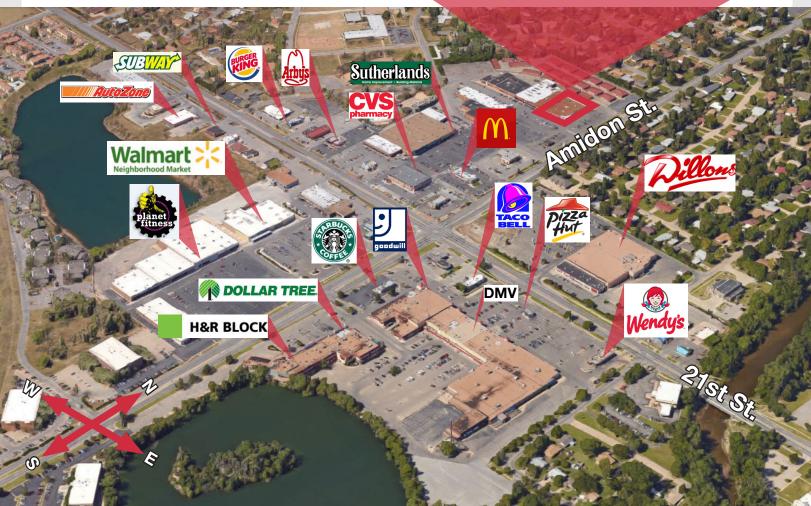

#### **Location Details:**

- Sweetbriar Shopping Center 21st & Amidon
- Proven long term stable location
- 17,272 Vehicles per day
- Area Tenants Include: Wal-Mart Neighborhood Market, Dillon's, Dollar Tree, Planet Fitness, McDonald's, Pizza Hut, Taco Bell