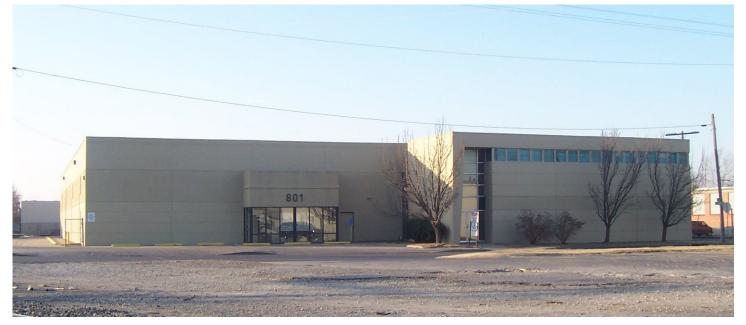

# 801 East Lincoln | Wichita, KS

## **Property Details:**

- 36,129 SF of Warehouse/Office/Manufacturing/ Storage Space
- Convenient Access to Kellogg & I-135
- Additional 8,000 SF of Office/Storage Space on Second Floor
- Site Area 2.46 Acres
- 2 Dock High & 3 Drive In Doors
- The building is fully air-conditioned
- Office and assembly areas 8 to 10 ft
- Warehouse area 14 to 20 ft
- Wet sprinkler system
- Lease Rate \$3.96 PSF, Industrial Gross
  - \$11,922/month
  - Landlord Pays Real Estate Taxes & Insurance