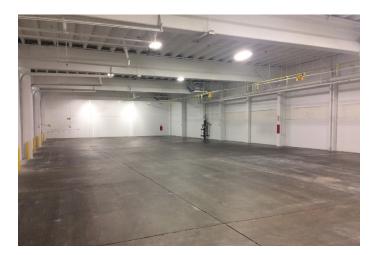

## **Property Details:**

- 36,129 SF of Warehouse/Office/Manufacturing/ Storage Space
- Convenient Access to Kellogg & I-135
- Additional 8,000 SF of Office/Storage Space on Second Floor
- Site Area 2.46 Acres
- 2 Dock High & 3 Drive In Doors
- The building is fully air-conditioned
- Office and assembly areas 8 to 10 ft
- Warehouse area 14 to 20 ft
- Wet sprinkler system
- Lease Rate \$3.96 PSF, Industrial Gross
  - \$11,922/month
  - Landlord Pays Real Estate Taxes & Insurance