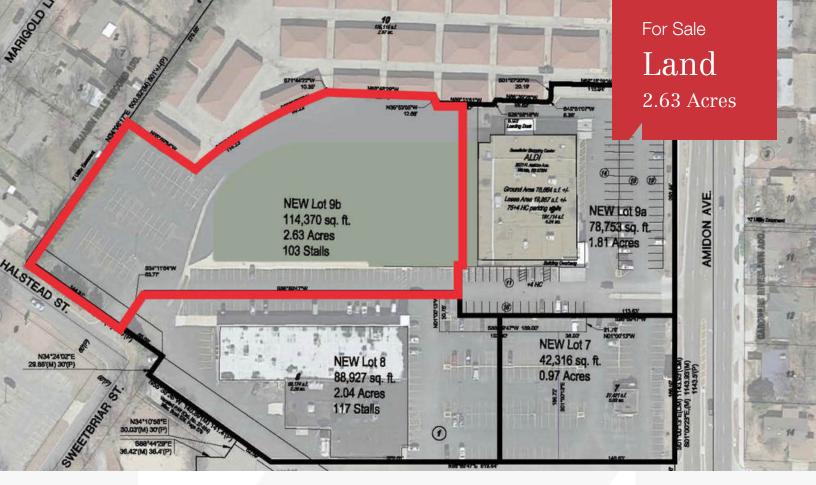

## Sweetbriar Land

2331 N Amidon Ave Wichita, Kansas 67204

## **Property Overview**

- · Commercial Development Land
- · Adjacent to a newly expanded 20,000 SF Aldi
- · Perfect for retail, self storage, office, warehouse
- Great visibility in developing area
- Zoned Limited Commercial

Site Area: 2.63 Acres Sales Price: \$400,000

| D .             | -  |      |       |   |
|-----------------|----|------|-------|---|
| <b>Property</b> | De | scri | ption | L |

Located just north of the intersection of Amidon and 21st, this property is part of Sweetbriar Shopping Center which includes Sutherland's, Aldi, Little Caesars, CVS Pharmacy, McDonald's, Long John Silver's, Fidelity Bank and more.

| OFFERING SUMMARY |            |  |  |
|------------------|------------|--|--|
| Sale Price       | \$400,000  |  |  |
| Lot Size         | 2.63 Acres |  |  |

| DEMOGRAPHICS |            |                   |  |  |
|--------------|------------|-------------------|--|--|
| Stats        | Population | Avg. HH<br>Income |  |  |
| 1 Mile       | 9,827      | \$54,300          |  |  |
| 3 Miles      | 70,219     | \$50,595          |  |  |
| 5 Miles      | 162,152    | \$47,618          |  |  |