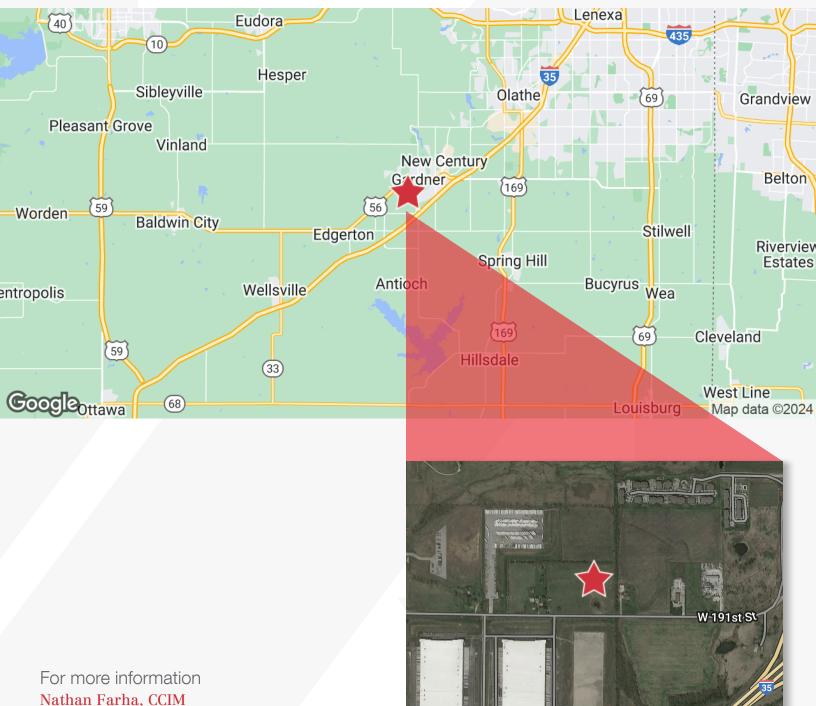

Logistics Park Kansas City Development Land

191st & Waverly Edgerton, Kansas 66030

## **Property Description**

LPKC is a 1,700-acre master-planned development served by BNSF Railway's newest intermodal facility.

#### Nathan Farha, CCIM O: 316 263 9669 nfarha@naimartens.com

1330 E. Douglas Ave., Wichita, KS 67214 316 262 0000 tel naimartens.com