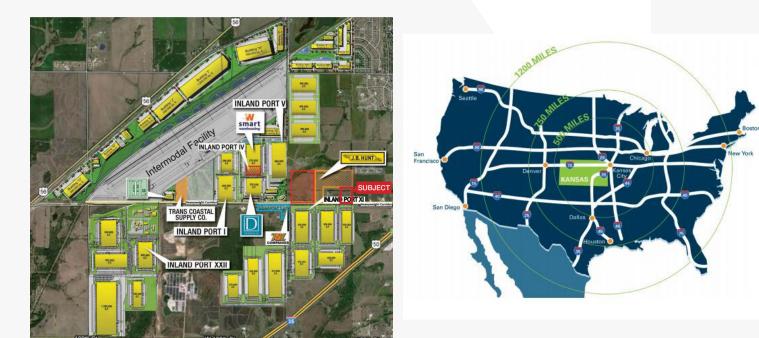

## LOGISTICS PARK KANSAS CITY: A SMART MOVE

Strategically and centrally located in America's heartland, LPKC is a master-planned distribution and warehouse development. Served by the world's leading intermodal rail provider, BNSF Railway, LPKC is the ideal business park, perfectly positioned for the efficient shipment of goods for import and export — serving all points throughout the United States.

LPKC is a 1,700-acre logistics park capable of handling 17 million square feet (SF) of buildings, nearly three million of which will be direct-rail served. Because of its geographic proximity to the growing Midwest and Central United States region, LPKC is an excellent location for warehouse and distribution centers.

Served by BNSF Railway's newest state-of-the-art Intermodal Facility, LPKC is located along BNSF's Transcontinental Corridor. By co-locating at LPKC, companies gain significant transportation efficiencies. A business park developed using the extensive experience of BNSF and NorthPoint Development, LPKC is a competitive option to optimize the global supply chain.