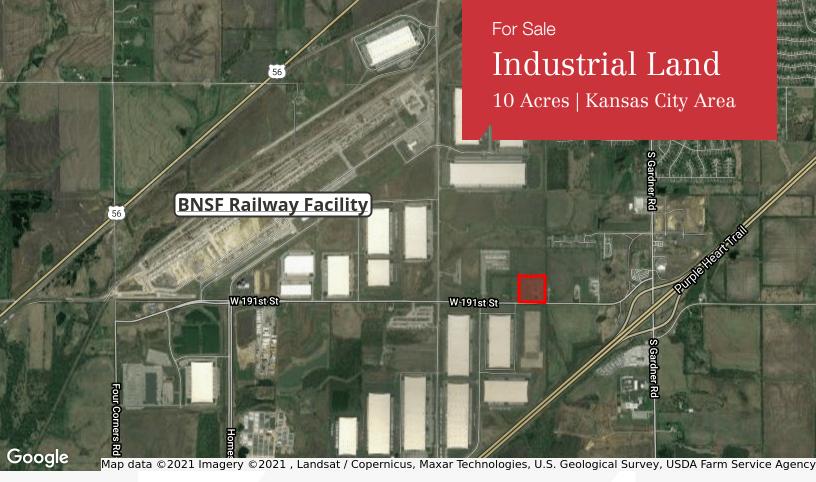

Logistics Park Kansas City Development Land

191st & Waverly Edgerton, Kansas 66030

## **Property Description**

LPKC is a 1,700-acre master-planned development served by BNSF Railway's newest intermodal facility.

#### VIEW PROPERTY VIDEO

| OFFERING SUMMARY |             |
|------------------|-------------|
| Sale Price       | \$1,200,000 |
| Lot Size         | 10.0 Acres  |

| DEMOGRAPHICS |            |                   |  |
|--------------|------------|-------------------|--|
| Stats        | Population | Avg. HH<br>Income |  |
| 1 Mile       | 550        | \$88,348          |  |
| 5 Miles      | 26,923     | \$73,724          |  |
| 10 Miles     | 64,437     | \$82,278          |  |