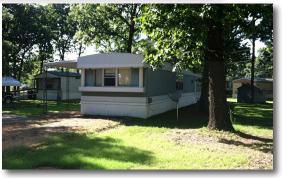

#### **Property Summary:**

- 109 Space Community
- Spacious Lots, Attractive Terrain
- Lot Rents \$160 per Month
- 59.6% Occupancy
- All Public Utilities
- All Direct Bill Utilities Except Trash is Pass-Through

#### **Property Details:**

- Asphalt Roads City Maintained\*
- Aurora, MO is located near Springfield and Branson
- Occupancy Break Down:
  - 39 Tenant Owned Homes
  - 20 Lease Option Homes
  - 6 Rentals
  - 6 Vacant POH
  - 38 Vacant Sites