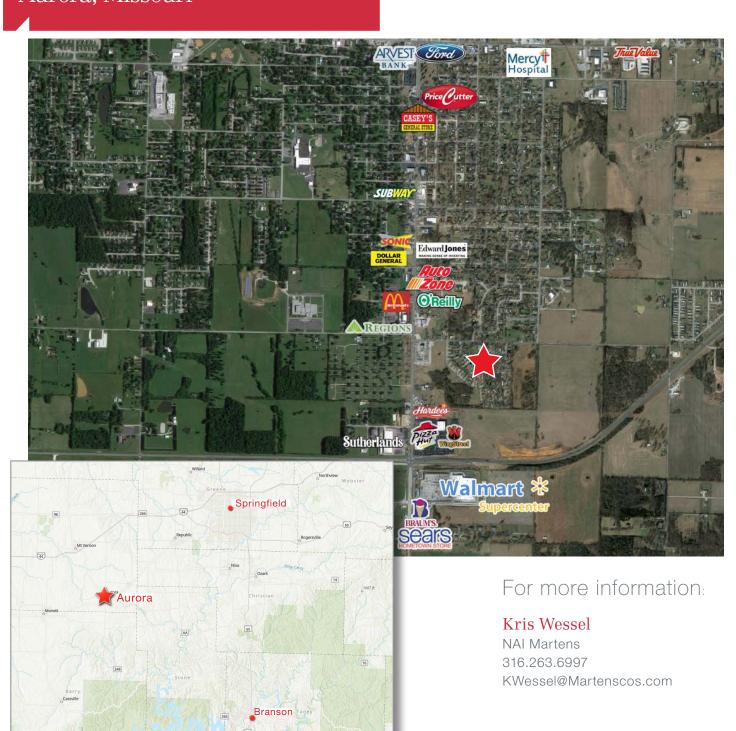

#### **Property Details:**

- Asphalt Roads City Maintained\*
- Aurora, MO is located near Springfield and Branson
- Occupancy Break Down:
  - 39 Tenant Owned Homes
  - 20 Lease Option Homes
  - 6 Rentals
  - 6 Vacant POH
  - 38 Vacant Sites

### **Major Employers**

| Company                                    | Size          | Industry                |
|--------------------------------------------|---------------|-------------------------|
| Select Genetics Turkey Hatchery (Ag Forte) | 350 Employees | Manufacturing (Food)    |
| Aurora R-VIII Schools                      | 300 Employees | Education               |
| Wal-Mart Supercenter                       | 260 Employees | Medical                 |
| Mercy Hospital Aurora                      | 215 Employees | Printing                |
| MWM Dexter                                 | 120 Employees | Medical                 |
| Aurora Nursing Center                      | 95 Employees  | Medical                 |
| AFB International                          | 60 Employees  | Manufacturing           |
| Damar Worldwide                            | 34 Employees  | Distribution (Lighting) |