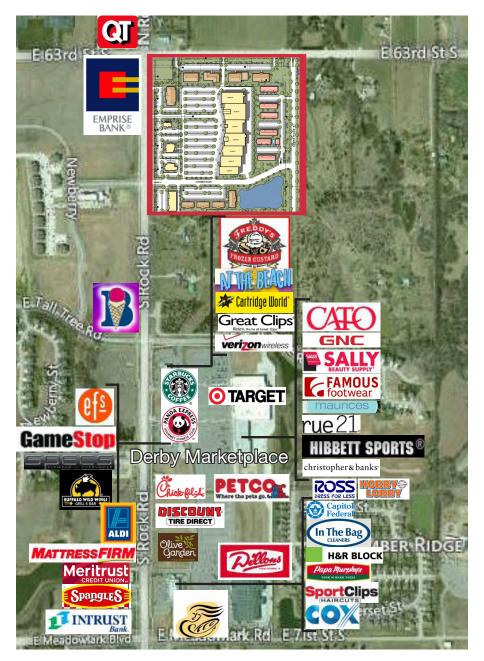

#### Location

- Located directly north of Derby Marketplace, home of Target, Dillon's and an additional 300,000 square feet of retail/restaurants
- Prime intersection connecting Derby with Wichita and other surrounding communities