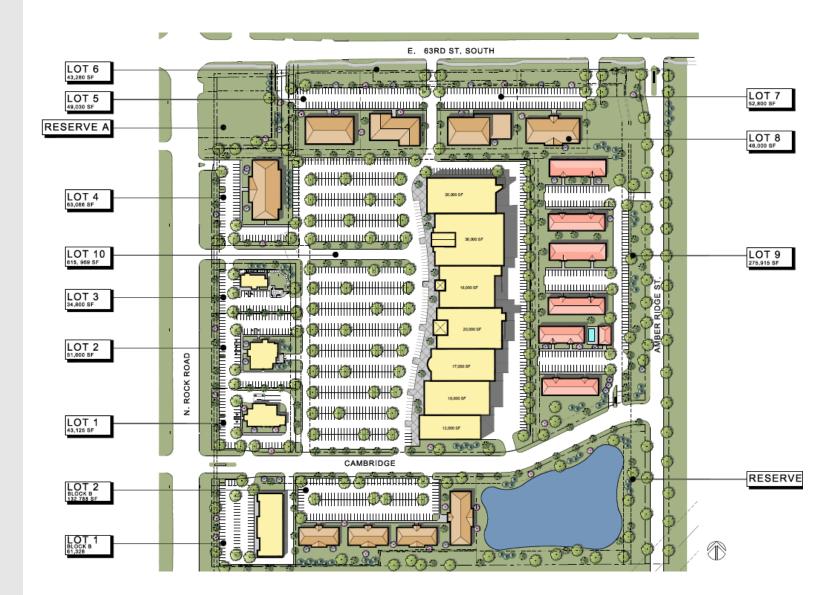

#### **Property Details**

- Rock Rd lots available
- For sale or build to suit
- Retail, office, medical and mixed use lots
- Flexible layout

# Block A

Ξ

| Lot | Size       | Price          |
|-----|------------|----------------|
| 1   | 43,125 SF  | SOLD           |
| 2   | 51,600 SF  | \$14.00 per SF |
| 3   | 34,800 SF  | \$14.00 per SF |
| 4   | 63,086 SF  | SOLD           |
| 5   | 49,030 SF  | \$14.00 per SF |
| 6   | 43,280 SF  | \$10.00 per SF |
| 7   | 52,800 SF  | \$10.00 per SF |
| 8   | 48,000 SF  | \$8.00 per SF  |
| 9   | 275,915 SF | \$1.75 per SF  |
| 10  | 615,969 SF | Under Contract |

# Block B

| Lot | Size       | Price          |
|-----|------------|----------------|
| 1   | 61,328 SF  | Under Contract |
| 2   | 132,788 SF | \$8.00 per SF  |