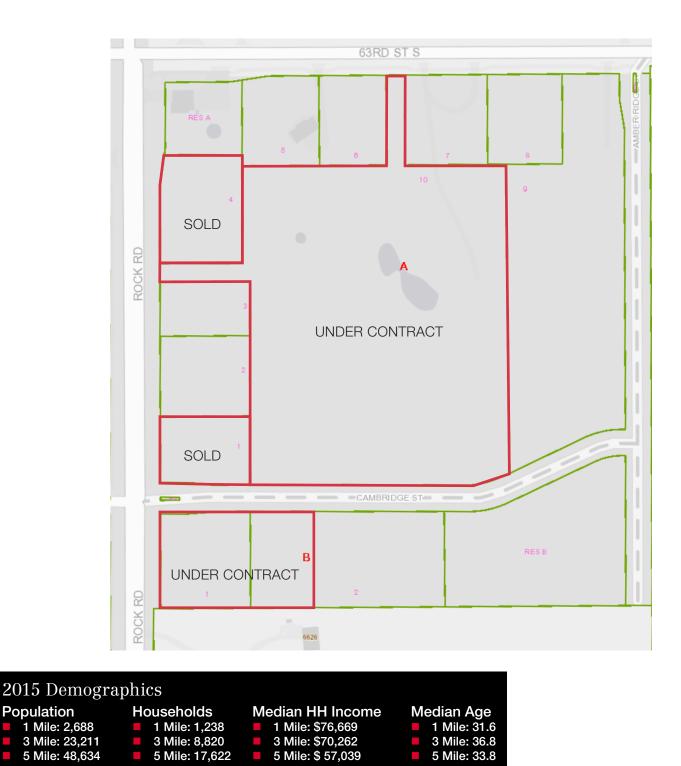

# Block A

Ξ

| Lot | Size       | Price          |
|-----|------------|----------------|
| 1   | 43,125 SF  | SOLD           |
| 2   | 51,600 SF  | \$14.00 per SF |
| 3   | 34,800 SF  | \$14.00 per SF |
| 4   | 63,086 SF  | SOLD           |
| 5   | 49,030 SF  | \$14.00 per SF |
| 6   | 43,280 SF  | \$10.00 per SF |
| 7   | 52,800 SF  | \$10.00 per SF |
| 8   | 48,000 SF  | \$8.00 per SF  |
| 9   | 275,915 SF | \$1.75 per SF  |
| 10  | 615,969 SF | Under Contract |

# Block B

| Lot | Size       | Price          |
|-----|------------|----------------|
| 1   | 61,328 SF  | Under Contract |
| 2   | 132,788 SF | \$8.00 per SF  |