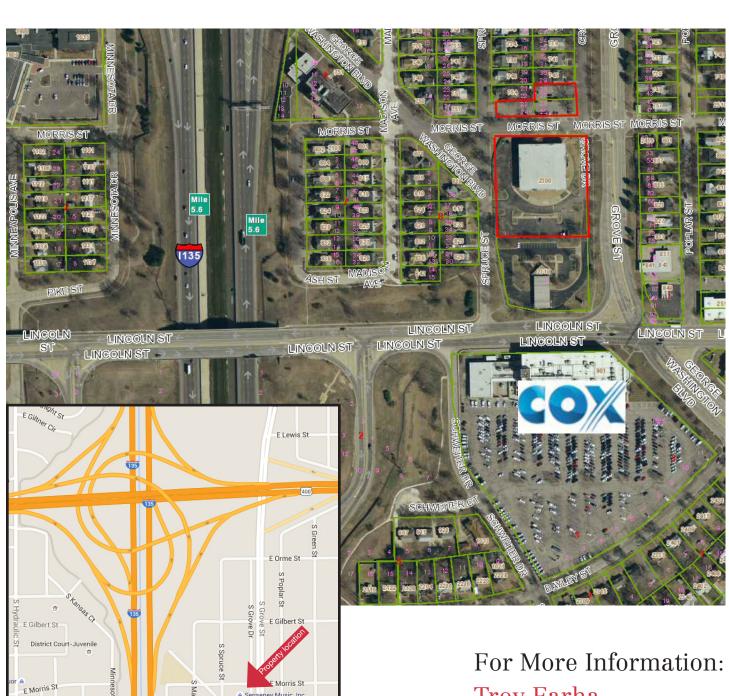

se
  - LL responsible for roof, structure, HVAC replacements
- Long occupancy history with a strong local tenant
- Tenant is a "niche" business with little competition
- Great for a 1031 Exchange Buyer

#### **Property Details**

- Building Area: 26,450 SF Building
   (13,255 SF main level + full finished basement)
- Lot Size: 2.49 acres
- Originally constructed as the Boulevard State Bank corporate headquarters in 1972
- Recent building upgrades:
  - New boilers installed in 2013-2015
  - New roof installed in 2010.
  - Parking lot resurfaced in 2014

### Financial Information

Contact listing broker for more information Lease Term: 8 years from August 2016

For More Information:

Troy Farha

316.262.0000 TFarha@NAIMartens.com

## For Sale Investment Property

Wichita, Kansas

# Martens



#### Troy Farha

316.262.0000

TFarha@NAIMartens.com

NAI Martens 435 South Broadway Wichita, KS 67202 316.262.0000

F Lincoln St

Independently Owned and Operated. The information contained herein was obtained from sources believed reliable; however, NAI Martens Company makes no guarantees, warranties or representations as to the completeness or accuracy thereof. The presentation of this property is submitted subject to errors, omissions, change of price or conditions prior to sale or lease, or withdrawal without notice.