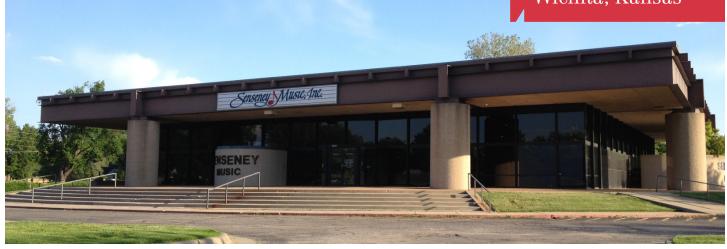

# 2300 E. Lincoln | Wichita, Kansas

#### **Property Details**

- Building Area: 26,450 SF Building
   (13,255 SF main level + full finished basement)
- Lot Size: 2.49 acres
- Originally constructed as the Boulevard State Bank corporate headquarters in 1972
- Recent building upgrades:
  - New boilers installed in 2013-2015
  - New roof installed in 2010.
  - Parking lot resurfaced in 2014