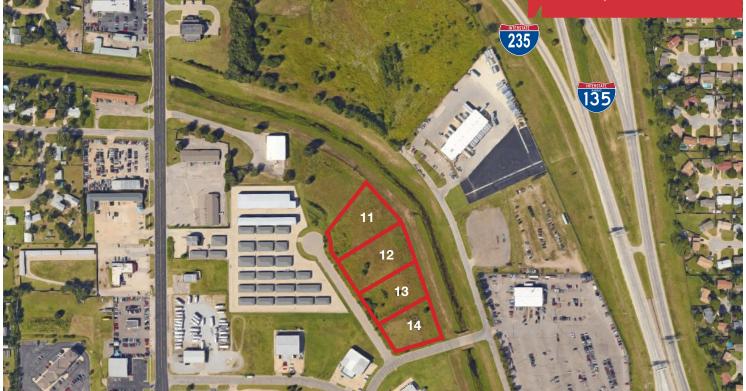

## **Property Overview**

- 4.32 Acres
- Will sell individual lots
- Easy Access & Visibility to I-135 and I-235
- Zoning is LI Limited Industrial
- Sale Price: \$423,675 (\$2.25 PSF)
  \$349,000 (\$1.85/PSF)

| <u>Lot</u> | <u>SF</u>        | <u>Acres</u>      |
|------------|------------------|-------------------|
| 11         | 56,358 SF        | 1.29 acres        |
| 12         | 47,007 SF        | 1.08 acres        |
| 13         | 41,752 SF        | 0.96 acres        |
| 14         | <u>43,183 SF</u> | <u>0.99 acres</u> |
| Totals     | 188,300 SF       | 4.32 acres        |

## **Property Details**

- 2016 Property Taxes = \$601.38
- Fantastic Proximity to I-135, I-235 and Kansas Turnpike
- Close to Retail Services & Restaurants at 47th & Broadway Intersection
- Utilities available to site