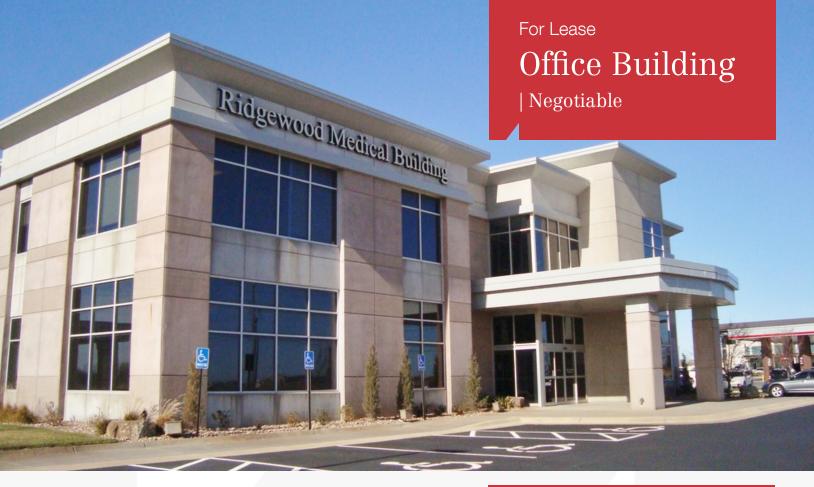

## Ridgewood Medical **Building**

4013 N Ridge Road Wichita, Kansas 67205

## **Property Description**

This building sits in the growing NW Wichita Medical Corridor located near K-96 and Ridge Road. Location provides lots of synergy with neighboring retail and housing under development. Building co-tenants include Ridgewood Surgery & Endoscopy Center, Surgical Specialists and Moeller Dermatology. Tenant is responsible for utilities and janitorial.