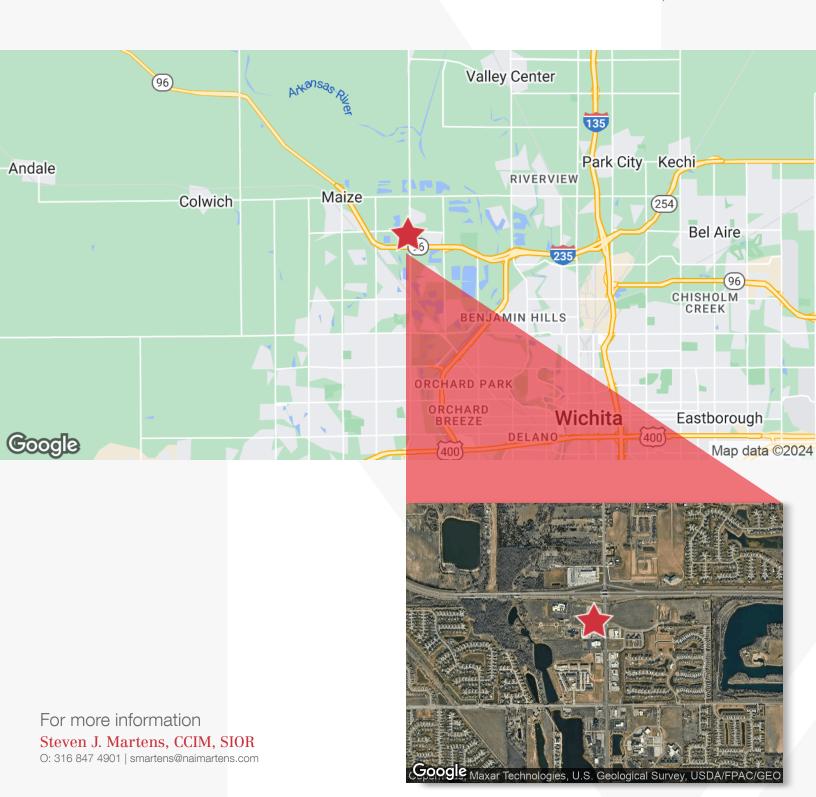

## **Property Description**

This building sits in the growing NW Wichita Medical Corridor located near K-96 and Ridge Road. Location provides lots of synergy with neighboring retail and housing under development. Building co-tenants include Ridgewood Surgery & Endoscopy Center, Surgical Specialists and Moeller Dermatology. Tenant is responsible for utilities and janitorial.