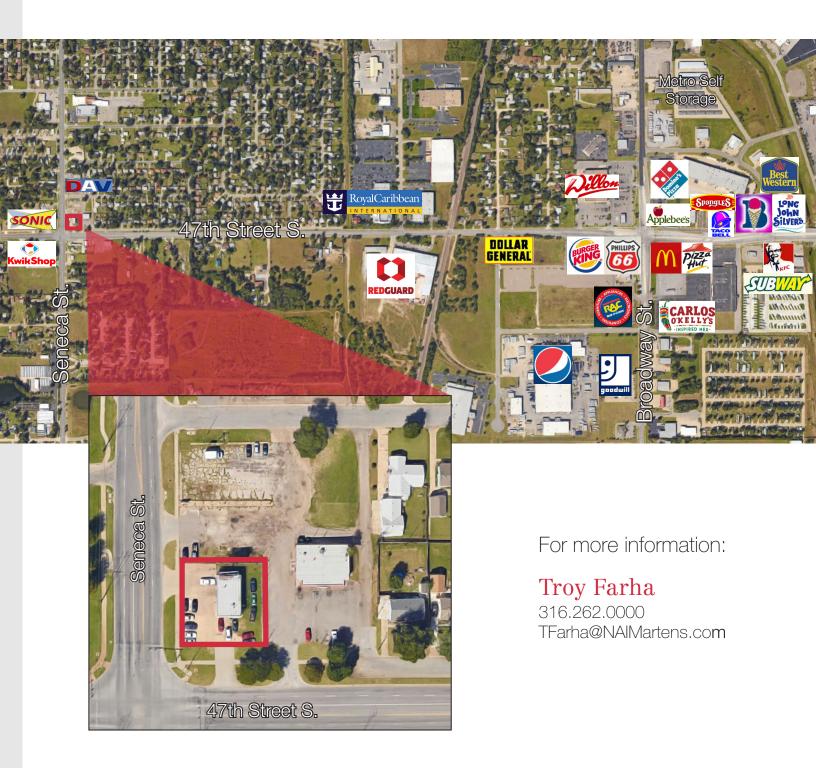

### **Property Details**

- 1,372 SF available for lease
  - \$1,500/month (NNN)
- Zoning: Limited Commercial
- Traffic Count: 12,560 VPD on S. Seneca
- Hard corner NEc 47th & S. Seneca with Kwik Shop & Sonic

For more information:

#### Troy Farha

316.262.0000 TFarha@NAIMartens.com

> NAI Martens 435 South Broadway Wichita, KS 67202 316.262.0000