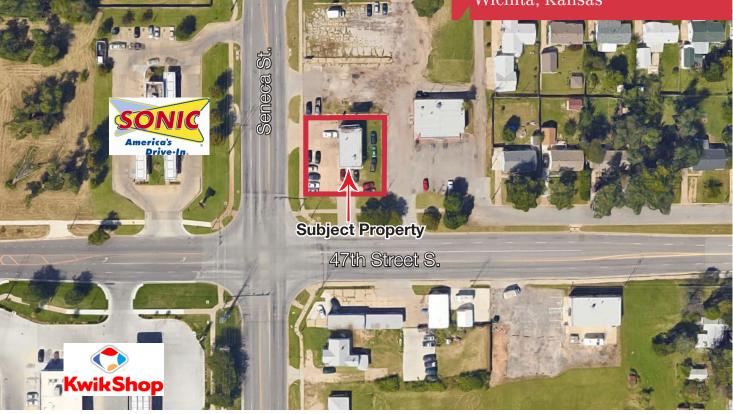

### **Property Details**

- 1,372 SF available for lease
  - \$1,500/month (NNN)
- Zoning: Limited Commercial
- Traffic Count: 12,560 VPD on S. Seneca
- Hard corner NEc 47th & S. Seneca with Kwik Shop & Sonic