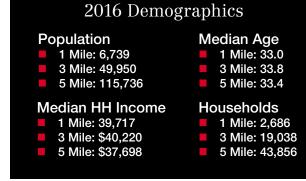

### **Property Details**

- 1,372 SF available for lease
  - \$1,500/month (NNN)
- Zoning: Limited Commercial
- Traffic Count: 12,560 VPD on S. Seneca
- Hard corner NEc 47th & S. Seneca with Kwik Shop & Sonic