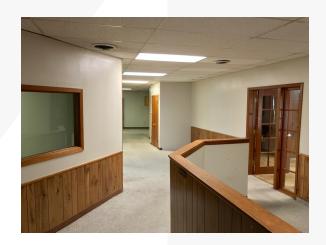

### **Property Description**

2,100 square foot office building near downtown Wichita. The building was formerly occupied by a law firm. The property is located on a corner lot with Broadway Street frontage. Good parking with roughly 12-15 parking spaces enclosed by wrought iron fencing with additional roadside parking on Zimmerly Street also available. The building includes four offices, a conference room, three bathrooms, a kitchen break area, and a reception lobby space. There is carpet throughout the building. Great opportunity near