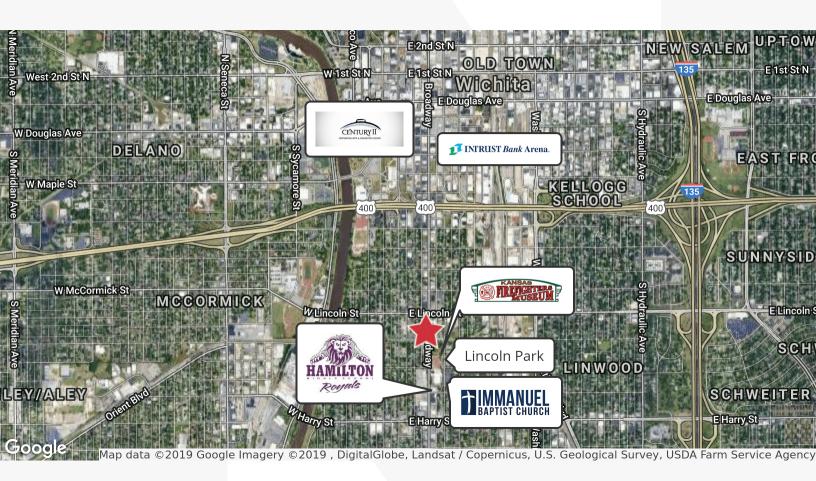

# 1359 S. Broadway

1359 S. Broadway Wichita, Kansas 67211

### **Property Description**

2,100 square foot office building near downtown Wichita. The building was formerly occupied by a law firm. The property is located on a corner lot with Broadway Street frontage. Good parking with roughly 12-15 parking spaces enclosed by wrought iron fencing with additional roadside parking on Zimmerly Street also available. The building includes four offices, a conference room, three bathrooms, a kitchen break area, and a reception lobby space. There is carpet throughout the building. Great opportunity near