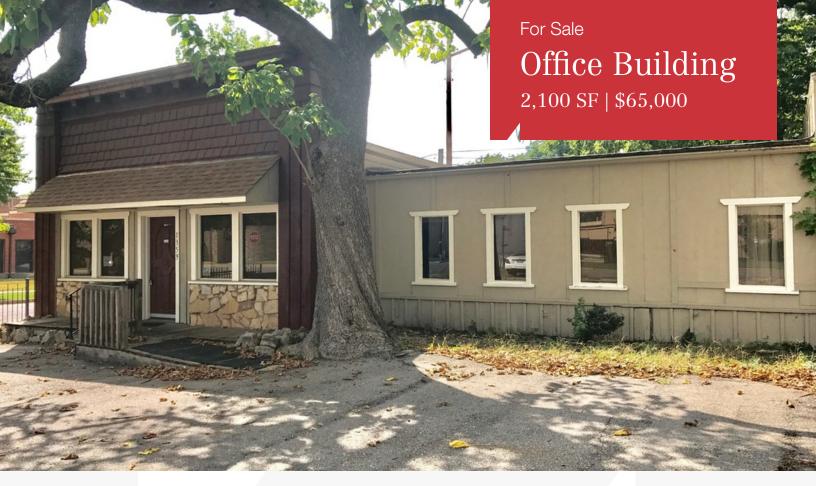

# 1359 S. Broadway

1359 S. Broadway Wichita, Kansas 67211

## **Property Highlights**

· Property Type: Office

• Building Size: 2,100 Square Feet

• Site Size: 6,974 Square Feet

Zoning: Limited Commercial "LC"

• 2016 General Taxes: \$1,552.96

2016 Specials Tax: \$40.74

• Sale Price: \$65,000

### **Property Description**

2,100 square foot office building near downtown Wichita. The building was formerly occupied by a law firm. The property is located on a corner lot with Broadway Street frontage. Good parking with roughly 12-15 parking spaces enclosed by wrought iron fencing with additional roadside parking on Zimmerly Street also available. The building includes four offices, a conference room, three bathrooms, a kitchen break area, and a reception lobby space. There is carpet throughout the building. Great opportunity near