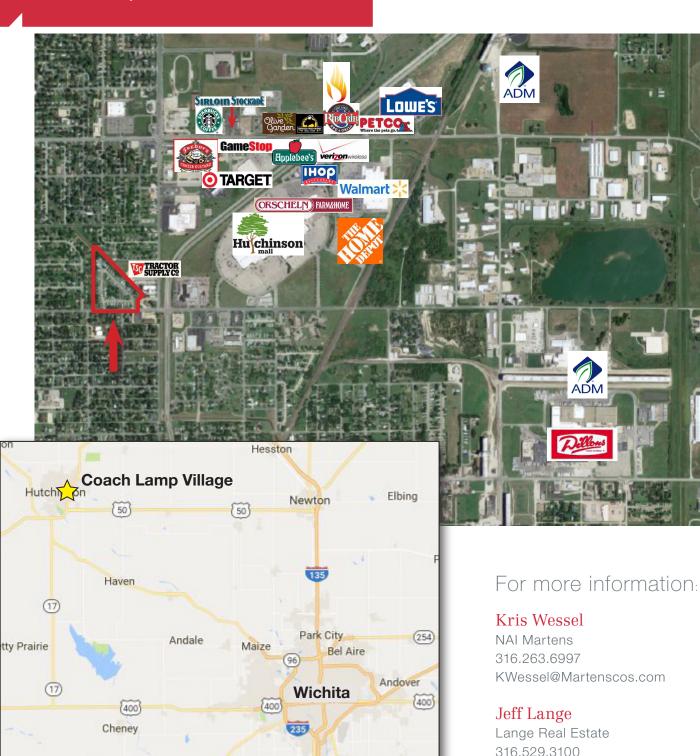

## Property Details:

- All Public Utilities
- Water/Sewer, Trash, Electric and Gas Direct Billed to Tenants by Providers
- Strong Location near Retail/Restaurant Development
- Hutchinson Population is 41,725
- Diverse Local Economy See Page 2