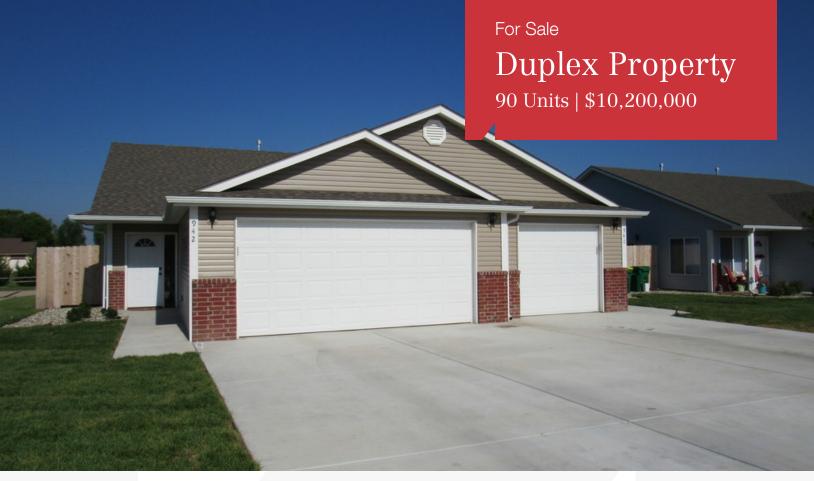

# Ridgefield Twin Homes

940 N Redbud Ct Valley Center, Kansas 67147

## **Property Description**

The newly constructed Ridgefield Twin Homes encompass 90 units in 45 buildings. The units consist mostly of three-bedroom, two-bathroom duplexes with options for a one or two-car garage. There are also two larger five-bedroom, three-bathroom units that include a basement.