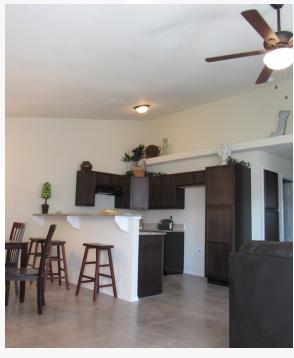

### **Amenities**

- Neighborhood playground, fishing pond, party pavilion
- Beautiful concrete flooring, granite counter tops
- Washer/dryer hook-ups
- · Walk-in closets, ceiling fans
- Fenced side yards