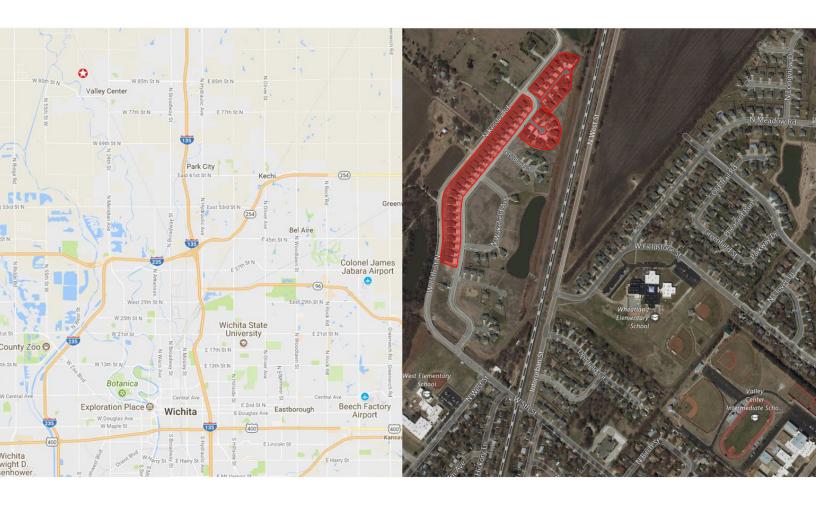

# Ridgefield Twin Homes

940 N Redbud Ct Valley Center, Kansas 67147

## **Property Description**

The newly constructed Ridgefield Twin Homes encompass 90 units in 45 buildings. The units consist mostly of three-bedroom, two-bathroom duplexes with options for a one or two-car garage. There are also two larger five-bedroom, three-bathroom units that include a basement.

### **Amenities**

- Neighborhood playground, fishing pond, party pavilion
- Beautiful concrete flooring, granite counter tops
- Washer/dryer hook-ups
- · Walk-in closets, ceiling fans
- Fenced side yards



### For more information

#### Jeff Englert

O: 316 847 4924 jenglert@naimartens.com

#### Grant Glasgow, SIOR

O: 316 847 4908 gglasgow@naimartens.com











# **Location And Photos**



# Neighborhood Amenities