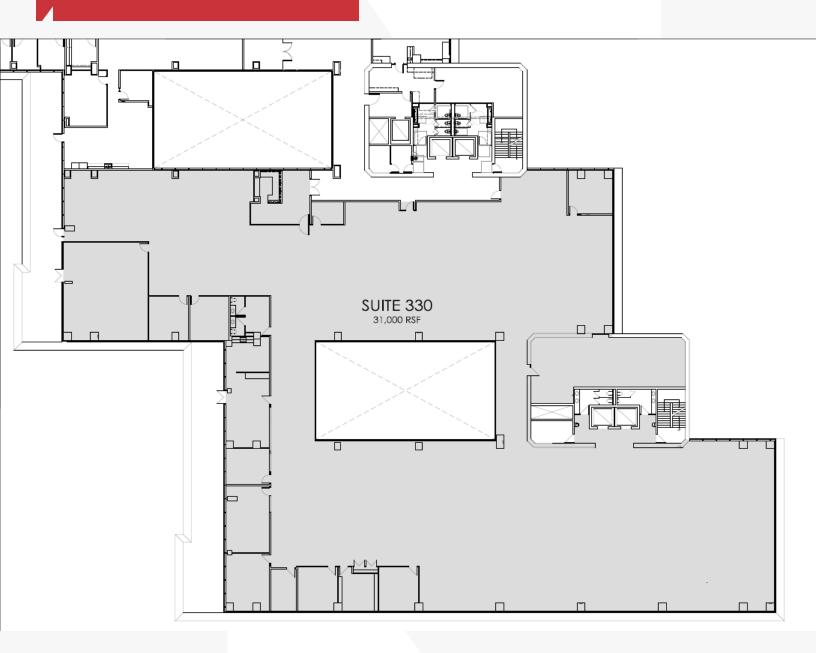

#### **AVAILABLE SPACES**

Suite 330 30,368 SF

Suite 350 3,100 SF to 4,129 SF

Suite 420 1,857 SF