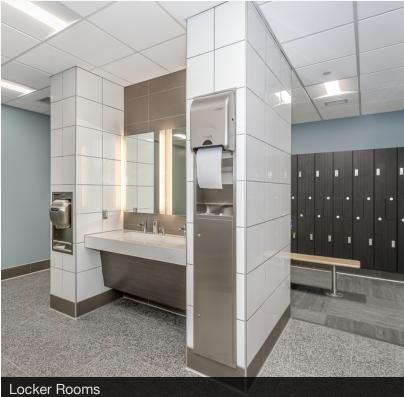

s adjacent to the building. The building's exterior is an iconic design that has remained a classic since its construction in 1983, utilizing a limestone clad curtain wall of concrete and glass panels. The mechanical rooms and common areas are in pristine condition. The property has been extensively updated to include granite lobby floors, fully modernized elevators, various fire and safety systems, access system, energy savings devices and features an operating cafeteria and conference center on the garden level. The building offers the highest quality office environment in the city.



For more information Patrick Ahern, SIOR, CCIM

O: 316 847 4914 pahern@naimartens.com





316 262 0000 tel naimartens.com







## Additional Photos



















## **Completed Renovation**











1330 E. Douglas Ave., Wichita, KS 67214 316 262 0000 tel naimartens.com







# FCB Building

1,857 to 31,000 SF







#### **AVAILABLE SPACES**

Suite 330 30,368 SF

Suite 350 3,100 SF to 4,129 SF

Suite 420 1,857 SF