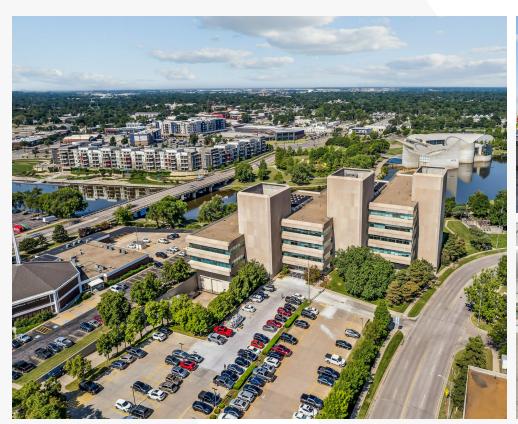

# Farm Credit Bank Building

245 N. Waco Street Wichita, Kansas 67202

### **Property Description**

The Farm Credit Bank Building is located on the Arkansas River just northwest of Wichita's Central Business District. It is minutes from US Highway 54/400 and is only 20 minutes from any destination in the city. The location provides amazing visibility and benefits from \$30 million in riverfront investments and improvements - including a new river promenade and enhancements to walkways adjacent to the building. The building's exterior is an iconic design that has remained a classic since its construction in 1983, utilizing a limestone clad curtain wall of concrete and glass panels. The mechanical rooms and common areas are in pristine condition. The property has been extensively updated to include granite lobby floors, fully modernized elevators, various fire and safety systems, access system, energy savings devices and features an operating cafeteria and conference center on the garden level. The building offers the highest quality office environment in the city.