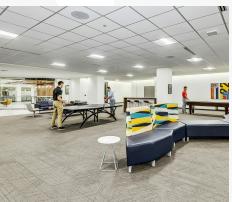

### **Property Highlights**

- · Premium river front property in downtown Wichita
- · Class A building, high quality co-tenants
- Excellent internet connectivity and generator backup power
- 230 surface parking spaces and 451 covered parking garage spaces
- Cafeteria and Conference Center

### **Property Description**

The Farm Credit Bank Building is located on the Arkansas River just northwest of Wichita's Central Business District. It is minutes from US Highway 54/400 and is only 20 minutes from any destination in the city. The location provides amazing visibility and benefits from \$30 million in riverfront investments and improvements - including a new river promenade and enhancements to walkways adjacent to the building. The building's exterior is an iconic design that has remained a classic since its construction in 1983, utilizing a limestone clad curtain wall of concrete and glass panels. The mechanical rooms and common areas are in pristine condition. The property has been extensively updated to include granite lobby floors, fully modernized elevators, various fire and safety systems, access system, energy savings devices and features an operating cafeteria and conference center on the garden level. The building offers the highest quality office environment in the city.

## Additional Photos