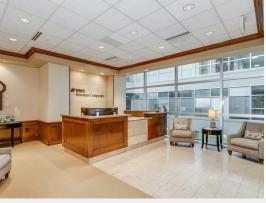

a new river promenade and enhancements to walkways adjacent to the building. The building's exterior is an iconic design that has remained a classic since its construction in 1983, utilizing a limestone clad curtain wall of concrete and glass panels. The mechanical rooms and common areas are in pristine condition. The property has been extensively updated to include granite lobby floors, fully modernized elevators, various fire and safety systems, access system, energy savings devices and features an operating cafeteria and conference center on the garden level. The building offers the highest quality office environment in the city.



For more information Patrick Ahern, SIOR, CCIM

O: 316 847 4914 pahern@naimartens.com





316 262 0000 tel naimartens.com







## Additional Photos



















## **Completed Renovation**











1330 E. Douglas Ave., Wichita, KS 67214 316 262 0000 tel naimartens.com







# FCB Building

1,857 to 31,000 SF







#### **AVAILABLE SPACES**

Suite 330 30,368 SF

Suite 350 3,100 SF to 4,129 SF

Suite 420 1,857 SF