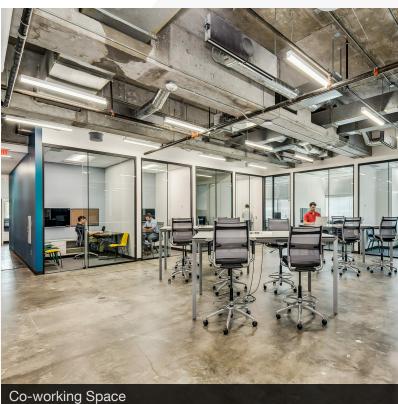

kways adjacent to the building. The building's exterior is an iconic design that has remained a classic since its construction in 1983, utilizing a limestone clad curtain wall of concrete and glass panels. The mechanical rooms and common areas are in pristine condition. The property has been extensively updated to include granite lobby floors, fully modernized elevators, various fire and safety systems, access system, energy savings devices and features an operating cafeteria and conference center on the garden level. The building offers the highest quality office environment in the city.



For more information Patrick Ahern, SIOR, CCIM

O: 316 847 4914 pahern@naimartens.com





316 262 0000 tel naimartens.com







## Additional Photos



















## **Completed Renovation**











1330 E. Douglas Ave., Wichita, KS 67214 316 262 0000 tel naimartens.com







# FCB Building

1,857 to 31,000 SF







#### **AVAILABLE SPACES**

Suite 330 30,368 SF

Suite 350 3,100 SF to 4,129 SF

Suite 420 1,857 SF