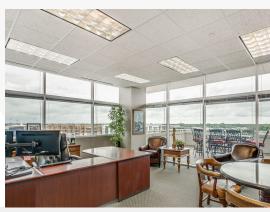

new river promenade and enhancements to walkways adjacent to the building. The building's exterior is an iconic design that has remained a classic since its construction in 1983, utilizing a limestone clad curtain wall of concrete and glass panels. The mechanical rooms and common areas are in pristine condition. The property has been extensively updated to include granite lobby floors, fully modernized elevators, various fire and safety systems, access system, energy savings devices and features an operating cafeteria and conference center on the garden level. The building offers the highest quality office environment in the city.



For more information Patrick Ahern, SIOR, CCIM

O: 316 847 4914 pahern@naimartens.com





316 262 0000 tel naimartens.com







## Additional Photos



















## **Completed Renovation**











1330 E. Douglas Ave., Wichita, KS 67214 316 262 0000 tel naimartens.com







# FCB Building

1,857 to 31,000 SF







#### **AVAILABLE SPACES**

Suite 330 30,368 SF

Suite 350 3,100 SF to 4,129 SF

Suite 420 1,857 SF