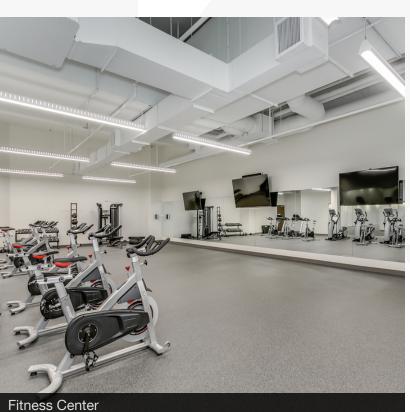

ays adjacent to the building. The building's exterior is an iconic design that has remained a classic since its construction in 1983, utilizing a limestone clad curtain wall of concrete and glass panels. The mechanical rooms and common areas are in pristine condition. The property has been extensively updated to include granite lobby floors, fully modernized elevators, various fire and safety systems, access system, energy savings devices and features an operating cafeteria and conference center on the garden level. The building offers the highest quality office environment in the city.



For more information Patrick Ahern, SIOR, CCIM

O: 316 847 4914 pahern@naimartens.com





316 262 0000 tel naimartens.com







## Additional Photos



















## **Completed Renovation**











1330 E. Douglas Ave., Wichita, KS 67214 316 262 0000 tel naimartens.com







# FCB Building

1,857 to 31,000 SF







#### **AVAILABLE SPACES**

Suite 330 30,368 SF

Suite 350 3,100 SF to 4,129 SF

Suite 420 1,857 SF