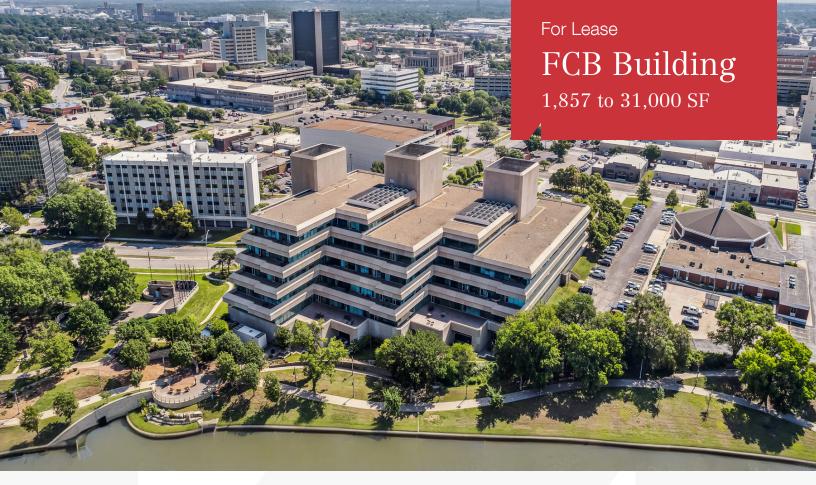

### **Property Description**

The Farm Credit Bank Building is located on the Arkansas River just northwest of Wichita's Central Business District. It is minutes from US Highway 54/400 and is only 20 minutes from any destination in the city. The location provides amazing visibility and benefits from \$30 million in riverfront investments and improvements - including a new river promenade and enhancements to walkways adjacent to the building. The building's exterior is an iconic design that has remained a classic since its construction in 1983, utilizing a limestone clad curtain wall of concrete and glass panels. The mechanical rooms and common areas are in pristine condition. The property has been extensively updated to include granite lobby floors, fully modernized elevators, various fire and safety systems, access system, energy savings devices and features an operating cafeteria and conference center on the garden level. The building offers the highest quality office environment in the city.

# FCB Building

1,857 to 31,000 SF

#### **AVAILABLE SPACES**

Suite 330 30,368 SF

Suite 350 3,100 SF to 4,129 SF

Suite 420 1,857 SF