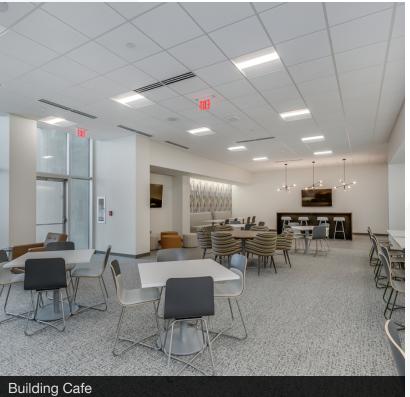

### **Property Highlights**

- · Premium river front property in downtown Wichita
- · Class A building, high quality co-tenants
- Excellent internet connectivity and generator backup power
- 230 surface parking spaces and 451 covered parking garage spaces
- Cafeteria and Conference Center

### **Property Description**

The Farm Credit Bank Building is located on the Arkansas River just northwest of Wichita's Central Business District. It is minutes from US Highway 54/400 and is only 20 minutes from any destination in the city. The location provides amazing visibility and benefits from \$30 million in riverfront investments and improvements - including a new river promenade and enhancements to walkways adjacent to the building. The building's exterior is an iconic design that has remained a classic since its construction in 1983, utilizing a limestone clad curtain wall of concrete and glass panels. The mechanical rooms and common areas are in pristine condition. The property has been extensively updated to include granite lobby floors, fully modernized elevators, various fire and safety systems, access system, energy savings devices and features an operating cafeteria and conference center on the garden level. The building offers the highest quality office environment in the city.

## Additional Photos