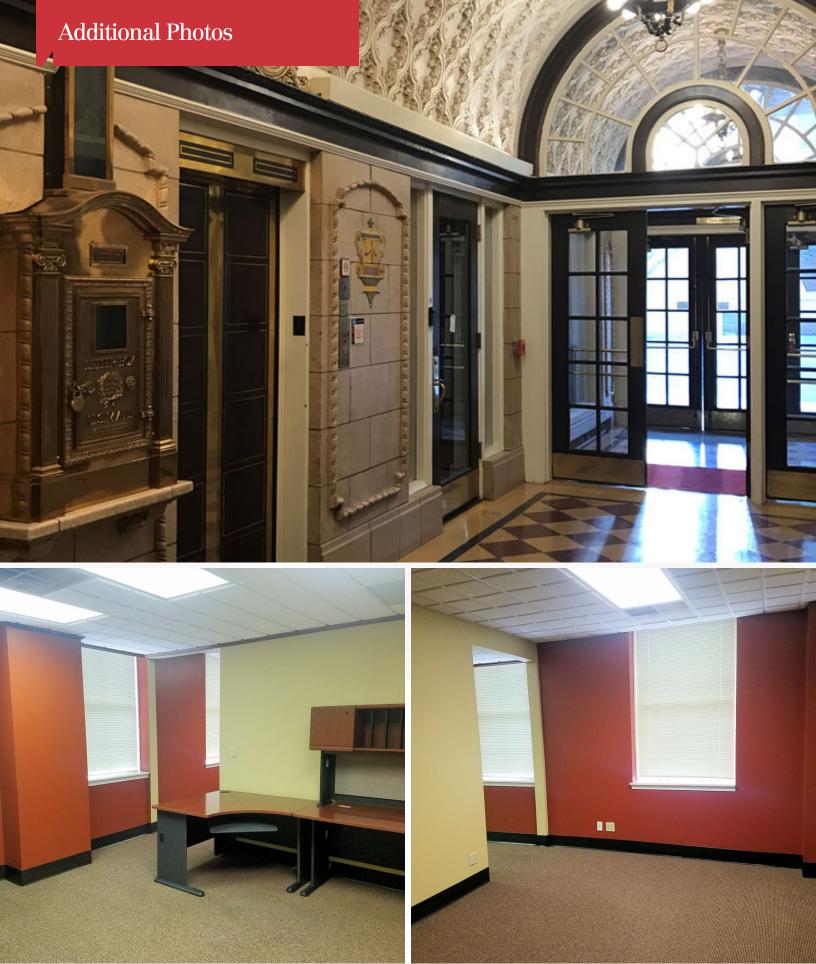

#### **Property Description**

Office space available for rent on the third floor of the historic Orpheum office building located in the heart of downtown. Suite can be delivered furnished, has three rooms, new carpet and paint. Dedicated parking is located North of the building. Incredible light and view of Broadway. Rent rate includes utilities, trash, and cleaning.