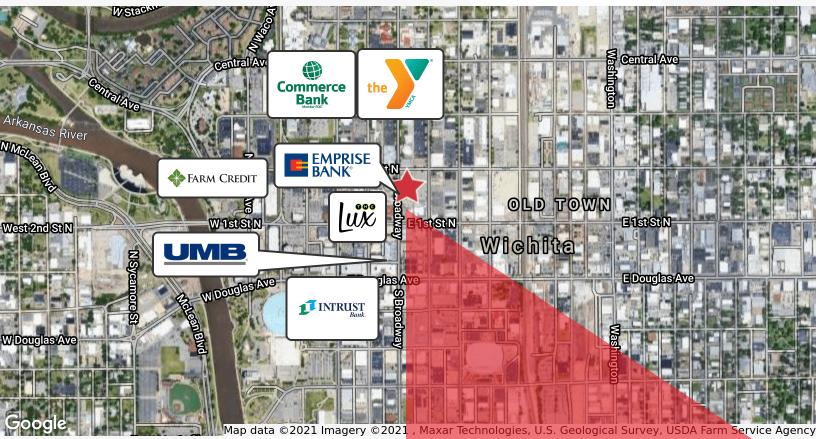

### **Property Highlights**

- Dedicated door side parking spaces
- · Located at the corner of Broadway and 1st Street.
- Close proximity to: Ambassador Hotel, YMCA, Sedgwick County Courthouse, Wichita Bar Association
- · Listed on the National Register of Historic Places
- Lease Rate: \$875 per month