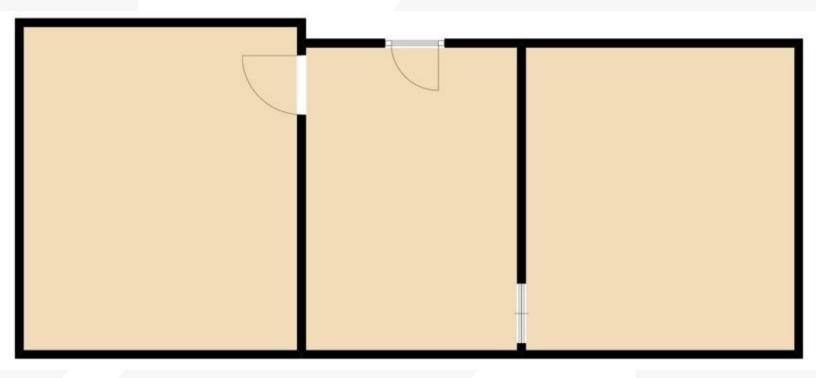

#### **Property Description**

Office space available for rent on the third floor of the historic Orpheum office building located in the heart of downtown. Suite can be delivered furnished, has three rooms, new carpet and paint. Dedicated parking is located North of the building. Incredible light and view of Broadway. Rent rate includes utilities, trash, and cleaning.