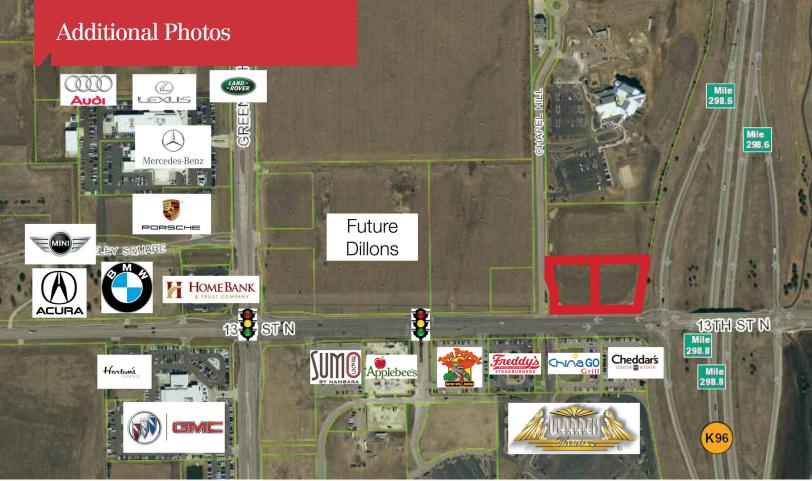

## **Property Highlights**

• Two pad sites available

Lot 1: 46,259 SF

Lot 2: 46.742 SF

Zoned Limited Commercial

No current special taxes

Ideal for restaurant, retail, or office uses

## **VIEW PROPERTY VIDEO**

| OFFERING SUMMARY |               |  |
|------------------|---------------|--|
| Lease Rate       | \$2.00/SF NNN |  |
| Lot 1            | 46,259 SF     |  |
| Lot 2            | 46,742 SF     |  |