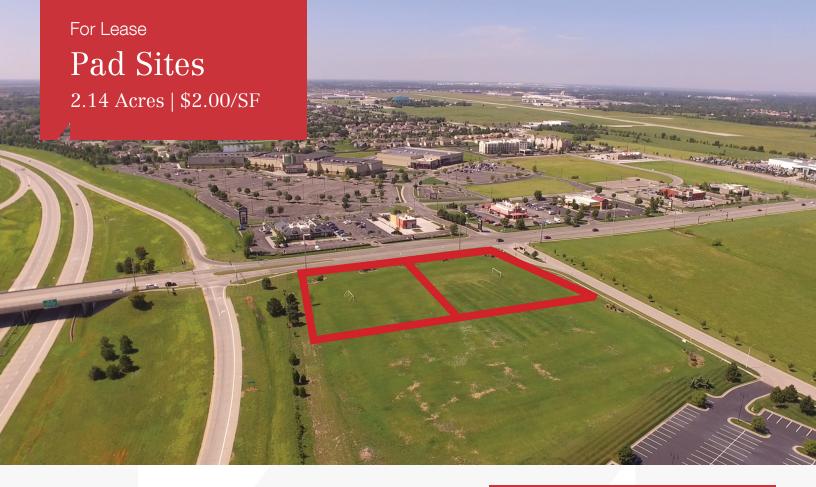

## K-96 & 13th St. Lots

E. 13th Street N. and K-96 Wichita, Kansas 67206

## **Property Highlights**

• Two pad sites available

Lot 1: 46,259 SF

Lot 2: 46.742 SF

Zoned Limited Commercial

No current special taxes

Ideal for restaurant, retail, or office uses

## **Property Description**

Rare Northeast pad site availability located on the corner of 13th and K-96 across from the Plazzio development, which includes retailers such as the East Warren Theatre, The Alley Indoor Entertainment, Cheddar's, Freddy's, Applebees, Sumo and more.

## **VIEW PROPERTY VIDEO**

| OFFERING SUMMARY |               |  |
|------------------|---------------|--|
| Lease Rate       | \$2.00/SF NNN |  |
| Lot 1            | 46,259 SF     |  |
| Lot 2            | 46,742 SF     |  |