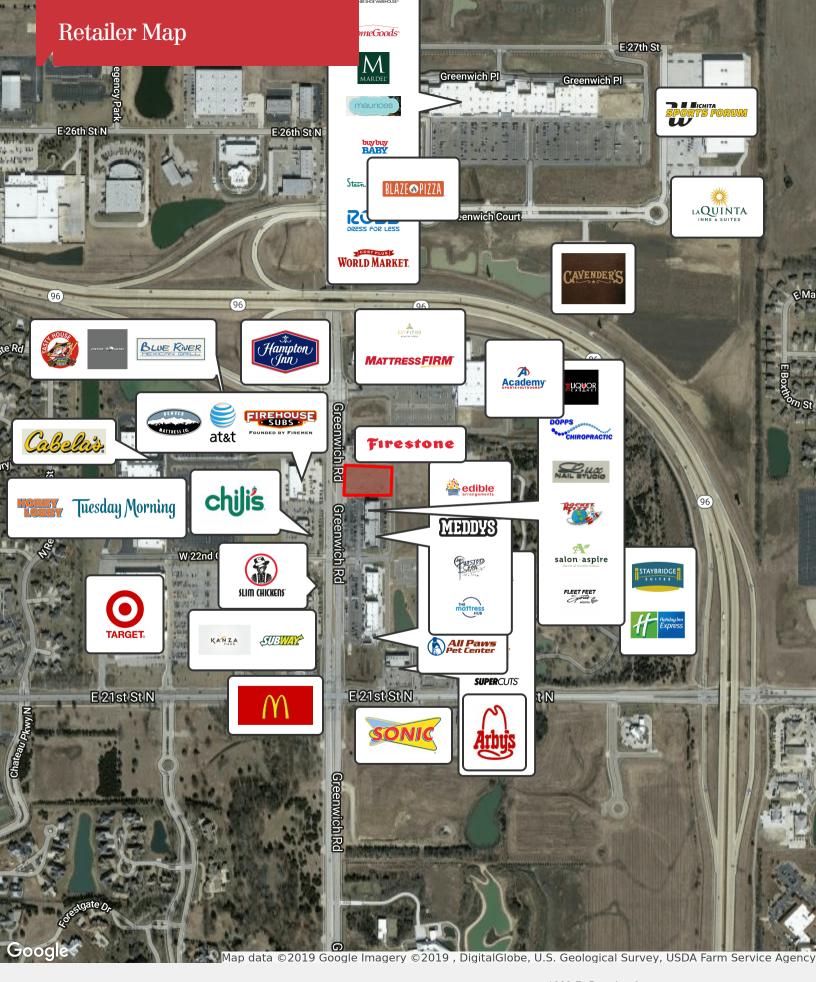

## **Property Description**

Rare Northeast pad site availability located on the corner of 13th and K-96 across from the Plazzio development, which includes retailers such as the East Warren Theatre, The Alley Indoor Entertainment, Cheddar's, Freddy's, Applebees, Sumo and more.