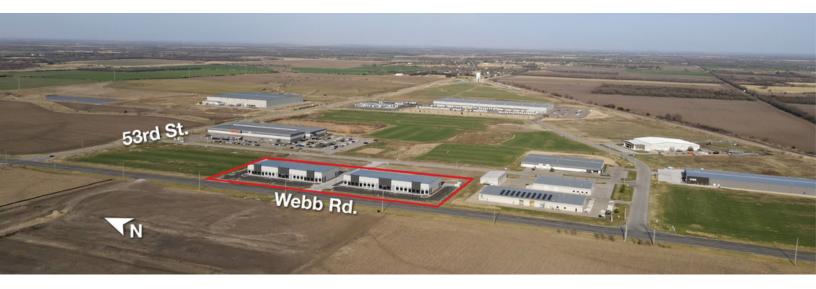

### For Lease

Warehouse / Flex-Industrial Bel Aire, KS



## Webb Industrial

5160-5220 N. Webb Rd. Bel Aire, KS 67226

### **Property Highlights**

- First generation warehouse/flex-industrial for lease
- Available Space (Spaces are divisible)
  - 5160 N Webb Rd 25,780 SF
  - 5220 N Webb Rd 7,780 SF
- · Ceiling Height: 24' clear
- Overhead Doors: 5 in each building (10' x 12')
- Dock Access: Shared truck pit dock available
- Parking Stalls: 143
- Lease Rate: \$9.50/SF, NNN



#### For More Information

#### Grant Glasgow, SIOR

O: 316 847 4908 gglasgow@naimartens.com

#### Ryan Hubbard

O: 316 613 2448 rhubbard@naimartens.com



# Property Photos









### Site Plan





### Location







### For Lease