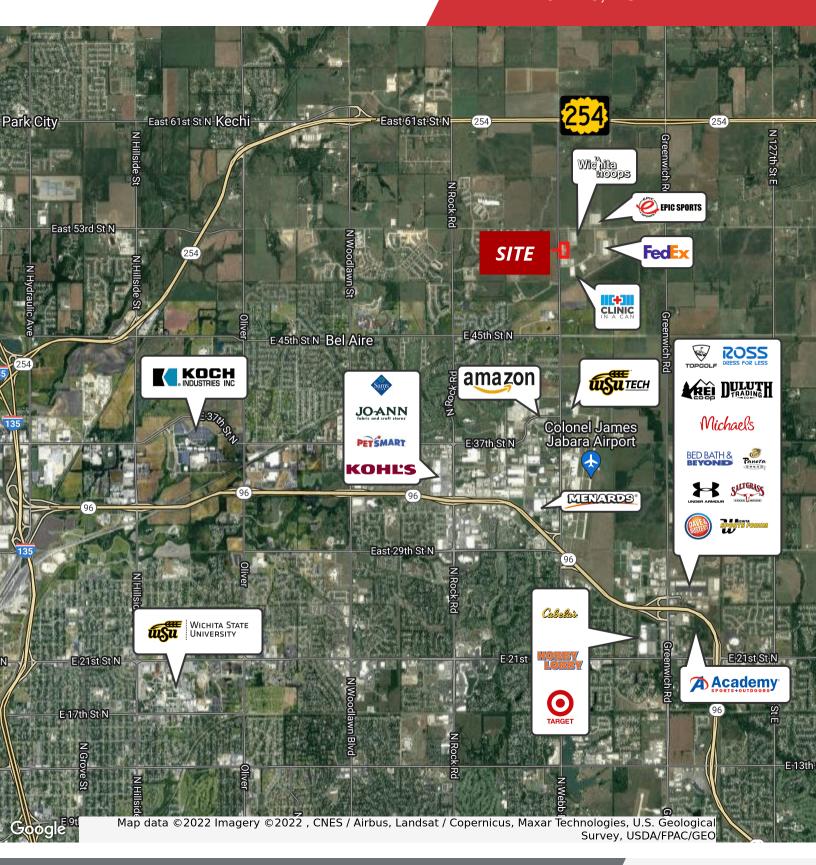

### For Lease

Warehouse / Flex-Industrial Bel Aire, KS



## Webb Industrial

5160-5220 N. Webb Rd. Bel Aire, KS 67226

### **Property Highlights**

- First generation warehouse/flex-industrial for lease
- Available Space (Spaces are divisible)
  - 5160 N Webb Rd 25,780 SF
  - 5220 N Webb Rd 7,780 SF
- · Ceiling Height: 24' clear
- Overhead Doors: 5 in each building (10' x 12')
- Dock Access: Shared truck pit dock available
- Parking Stalls: 143
- Lease Rate: \$9.50/SF, NNN



#### For More Information

#### Grant Glasgow, SIOR

O: 316 847 4908 gglasgow@naimartens.com

#### Ryan Hubbard

O: 316 613 2448 rhubbard@naimartens.com



# Property Photos









### Site Plan





### Location







### For Lease