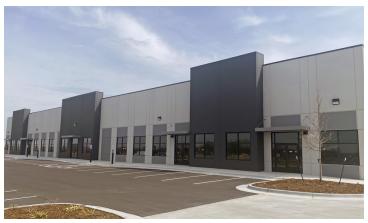

### For Lease

Warehouse / Flex-Industrial Bel Aire, KS



## Webb Industrial

5160-5220 N. Webb Rd. Bel Aire, KS 67226

### **Property Highlights**

- First generation warehouse/flex-industrial for lease
- Available Space (Spaces are divisible)
  - 5160 N Webb Rd 25,780 SF
  - 5220 N Webb Rd 7,780 SF
- · Ceiling Height: 24' clear
- Overhead Doors: 5 in each building (10' x 12')
- Dock Access: Shared truck pit dock available
- Parking Stalls: 143
- Lease Rate: \$9.50/SF, NNN



#### For More Information

#### Grant Glasgow, SIOR

O: 316 847 4908 gglasgow@naimartens.com

#### Ryan Hubbard

O: 316 613 2448 rhubbard@naimartens.com



# Property Photos









### Site Plan





### Location







### For Lease