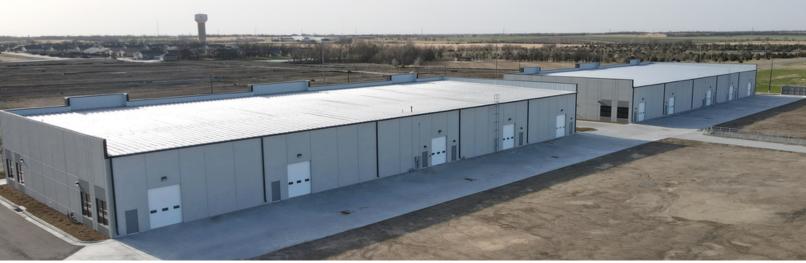

### For Lease

Warehouse / Flex-Industrial Bel Aire, KS



## Webb Industrial

5160-5220 N. Webb Rd. Bel Aire, KS 67226

### **Property Highlights**

- First generation warehouse/flex-industrial for lease
- Available Space (Spaces are divisible)
  - 5160 N Webb Rd 25,780 SF
  - 5220 N Webb Rd 7,780 SF
- · Ceiling Height: 24' clear
- Overhead Doors: 5 in each building (10' x 12')
- Dock Access: Shared truck pit dock available
- Parking Stalls: 143
- Lease Rate: \$9.50/SF, NNN



#### For More Information

#### Grant Glasgow, SIOR

O: 316 847 4908 gglasgow@naimartens.com

#### Ryan Hubbard

O: 316 613 2448 rhubbard@naimartens.com



# Property Photos









### Site Plan





### Location







### For Lease