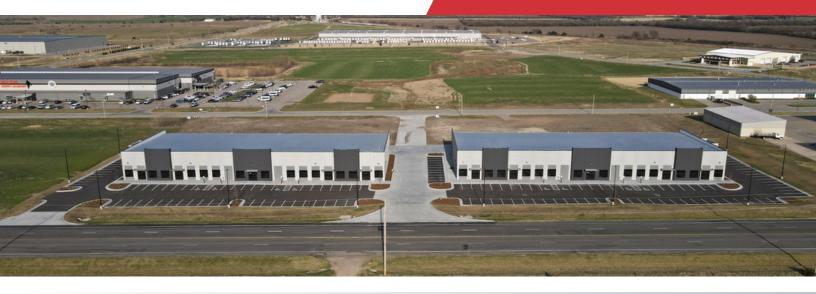

### For Lease

Warehouse / Flex-Industrial Bel Aire, KS



## Webb Industrial

5160-5220 N. Webb Rd. Bel Aire, KS 67226

### **Property Highlights**

- First generation warehouse/flex-industrial for lease
- Available Space (Spaces are divisible)
  - 5160 N Webb Rd 25,780 SF
  - 5220 N Webb Rd 7,780 SF
- · Ceiling Height: 24' clear
- Overhead Doors: 5 in each building (10' x 12')
- Dock Access: Shared truck pit dock available
- Parking Stalls: 143
- Lease Rate: \$9.50/SF, NNN



#### For More Information

#### Grant Glasgow, SIOR

O: 316 847 4908 gglasgow@naimartens.com

#### Ryan Hubbard

O: 316 613 2448 rhubbard@naimartens.com



# Property Photos









### Site Plan





### Location







### For Lease