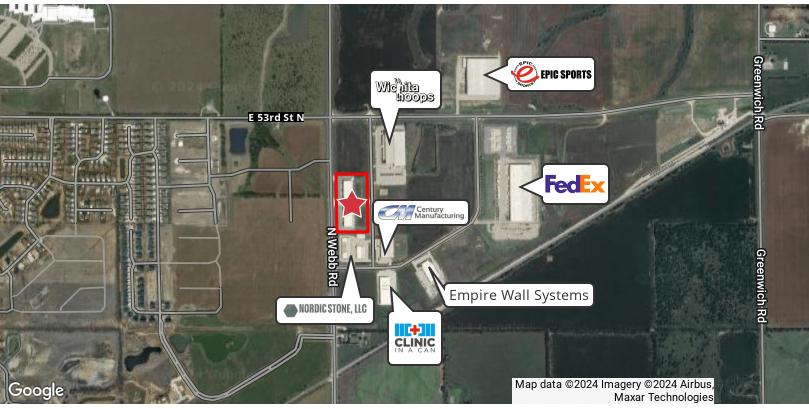

### For Lease

Warehouse / Flex-Industrial Bel Aire, KS



## Webb Industrial

5160-5220 N. Webb Rd. Bel Aire, KS 67226

### **Property Highlights**

- First generation warehouse/flex-industrial for lease
- Available Space (Spaces are divisible)
  - 5160 N Webb Rd 25,780 SF
  - 5220 N Webb Rd 7,780 SF
- · Ceiling Height: 24' clear
- Overhead Doors: 5 in each building (10' x 12')
- Dock Access: Shared truck pit dock available
- Parking Stalls: 143
- Lease Rate: \$9.50/SF, NNN



#### For More Information

#### Grant Glasgow, SIOR

O: 316 847 4908 gglasgow@naimartens.com

#### Ryan Hubbard

O: 316 613 2448 rhubbard@naimartens.com



# Property Photos









### Site Plan





### Location







### For Lease