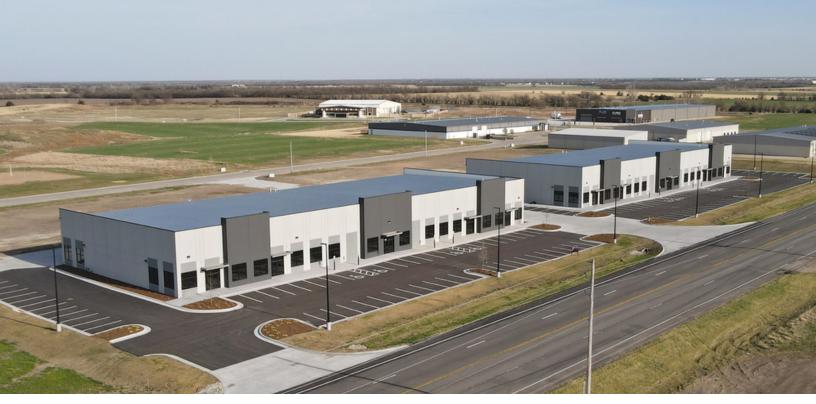

### For Lease

Warehouse / Flex-Industrial Bel Aire, KS

## Webb Industrial

5160-5220 N. Webb Rd. Bel Aire, KS 67226

### **Property Highlights**

- First generation warehouse/flex-industrial for lease
- Available Space (Spaces are divisible)
  - 5160 N Webb Rd 25,780 SF
  - 5220 N Webb Rd 7,780 SF
- · Ceiling Height: 24' clear
- Overhead Doors: 5 in each building (10' x 12')
- Dock Access: Shared truck pit dock available
- Parking Stalls: 143
- Lease Rate: \$9.50/SF, NNN