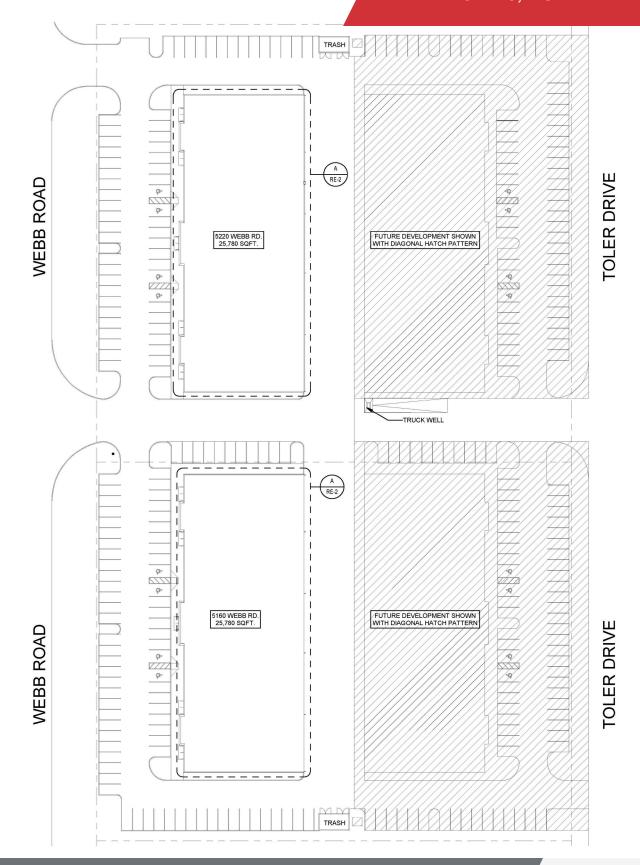

### Site Plan

### **Property Highlights**

- First generation warehouse/flex-industrial for lease
- Available Space (Spaces are divisible)
  - 5160 N Webb Rd 25,780 SF
  - 5220 N Webb Rd 7,780 SF
- · Ceiling Height: 24' clear
- Overhead Doors: 5 in each building (10' x 12')
- Dock Access: Shared truck pit dock available
- Parking Stalls: 143
- Lease Rate: \$9.50/SF, NNN