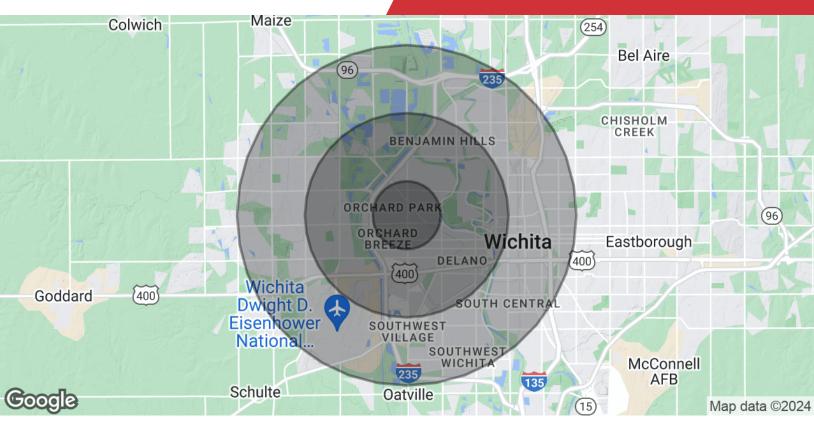

## For Lease

4,400 SF | \$3,600.00 per month Retail Space

| Population                              | 1 Mile | 3 Miles       | 5 Miles |
|-----------------------------------------|--------|---------------|---------|
| Total Population                        | 9,943  | 74,746        | 181,893 |
| Average Age                             | 37.3   | 35.4          | 34.4    |
| Average Age (Male)                      | 34.2   | 33.8          | 33.7    |
| Average Age (Female)                    | 40.6   | 37.4          | 35.4    |
| Households & Income                     | 1 Mile | 3 Miles       | 5 Miles |
|                                         |        |               |         |
| Total Households                        | 4,457  | 32,415        | 74,385  |
| Total Households<br># of Persons per HH | 4,457  | 32,415<br>2.3 | 2.4     |
|                                         |        | ,             |         |