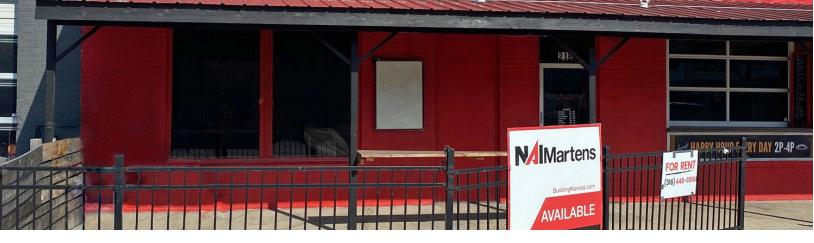

# FUNKY MONKEYS SHAVED ICE

# 216 N Washington

216 N Washington Wichita, Kansas 67214

#### **Property Highlights**

- Neighboring tenants: Mort's Martini and Cigar Bar, Hotel at Old Town, Public at the Brick Yard, Six Degrees Wichita, The Vail, Aida's Coffee House, River City Brewing Company and many more.
- Outside patio available.
- Great location off Washington Ave. Walking distance from many Old Town bars and restaurants.

#### Offering Summary

| Sale Price:    | N/A                       |
|----------------|---------------------------|
| Lease Rate:    | \$3,000.00 per month (NN) |
| Building Size: | 3,157 SF                  |