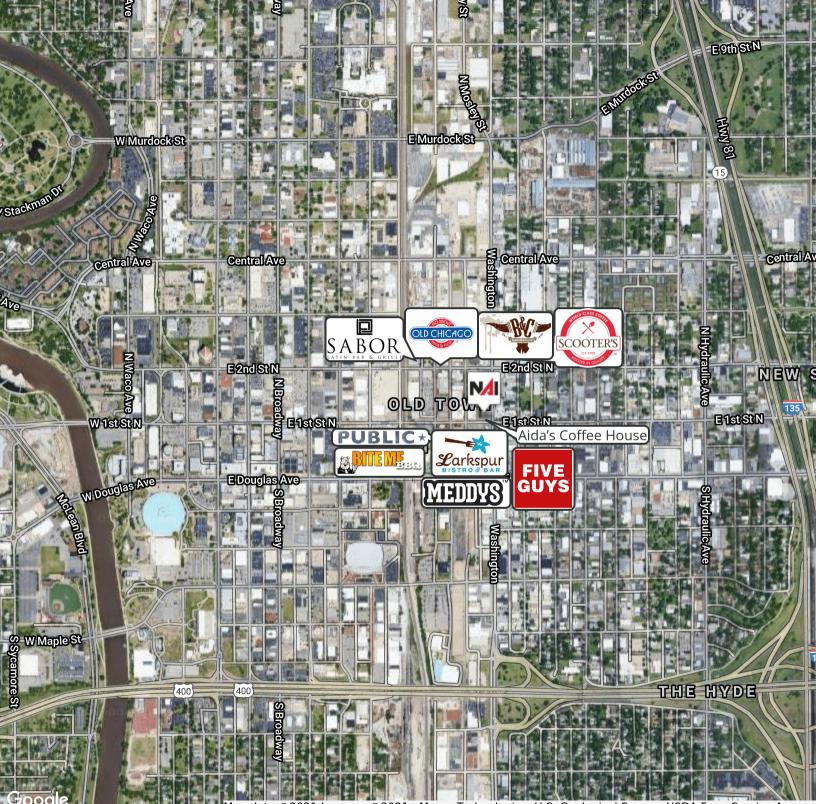

#### **Property Highlights**

- Neighboring tenants: Mort's Martini and Cigar Bar, Hotel at Old Town, Public at the Brick Yard, Six Degrees Wichita, The Vail, Aida's Coffee House, River City Brewing Company and many more.
- Outside patio available.
- Great location off Washington Ave. Walking distance from many Old Town bars and restaurants.

### For Sale & Lease | N/A Retail Space

Map data ©2021 Imagery ©2021 , Maxar Technologies, U.S. Geological Survey, USDA Farm Service Agency

Independently Owned and Operated. The information contained herein was obtained from sources believed reliable; however, NAI Martens Company makes no guarantees, warranties or representations as to the completeness or accuracy thereof. The presentation of this property is submitted subject to errors, omissions, change of price or conditions prior to sale or lease, or withdrawal without notice. 1330 E. Douglas Ave. Wichita, KS 67214 316 262 0000 tel naimartens.com