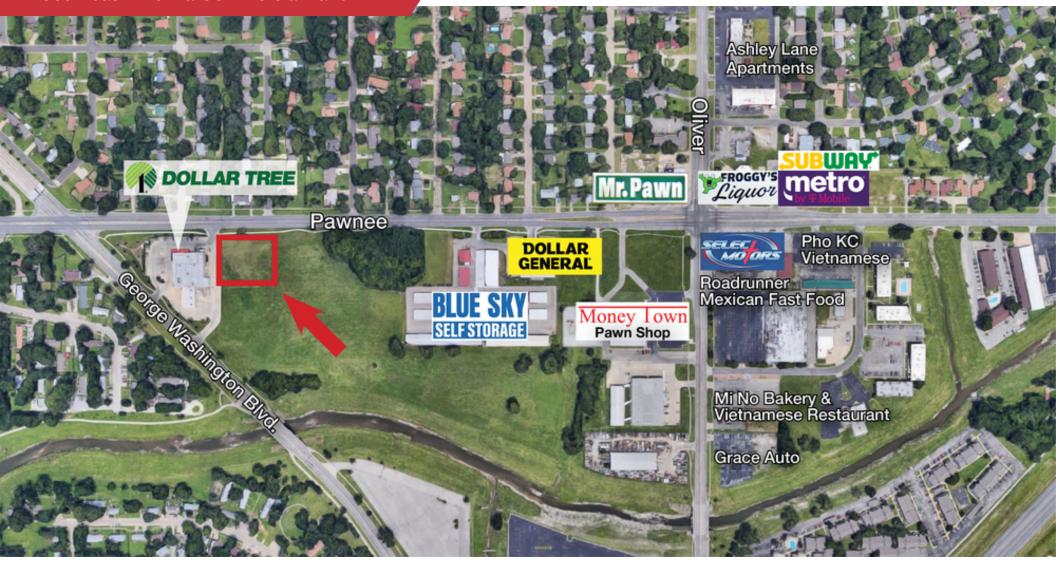

## Commercial Development Lot | 37,007 SF

- Southeast Wichita commercial lot available for build to suit or development.
- Suitable for many different uses including retail, automotive, industrial, mechanic, and others.
- Adjacent to the newly opened Dollar Tree near the intersection of Oliver & Pawnee.
- Zoning: LC Limited Commercial