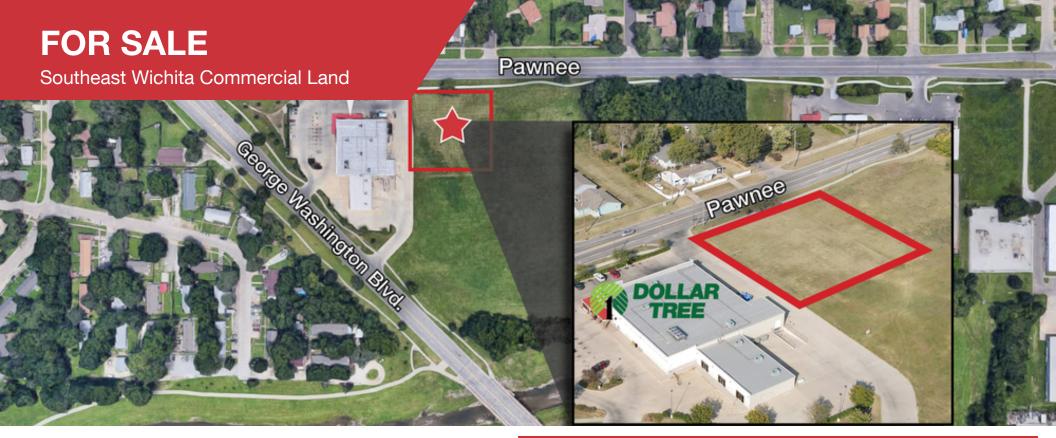

## Commercial Development Lot | 37,007 SF

- Southeast Wichita commercial lot available for build to suit or development.
- Suitable for many different uses including retail, automotive, industrial, mechanic, and others.
- Adjacent to the newly opened Dollar Tree near the intersection of Oliver & Pawnee.
- Zoning: LC Limited Commercial

## **FOR SALE**

Southeast Wichita Commercial Land