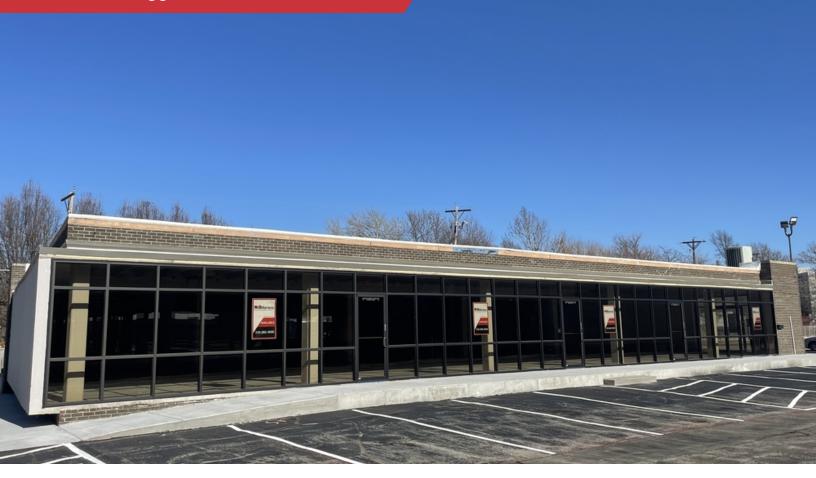

## **FOR LEASE**

8404 E Kellogg Dr. Wichita, KS 67207

## Retail/Office/Showroom/Flex Space

- 5,915 SF renovated building
- +/- 4,600 SF available for lease
- Suitable for retail/showroom, flex, office
- Potential to divide spaces
- Building renovated in 2022
- New 40' pole signage available
- Overhead garage doors available
- Electrical Service: 800 amp, 3-phase
- Zoning: LC Limited Commercial
- Lease Rate: \$10.00psf, NNN
- Estimated NNN's: \$1.25psf