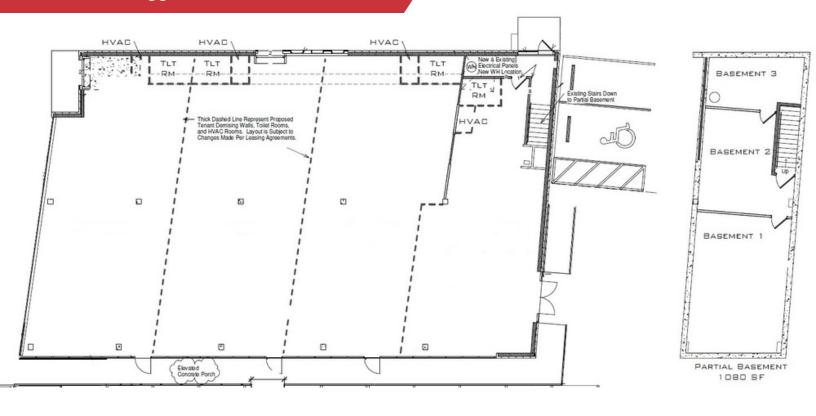

## Retail/Office/Showroom/Flex Space

- 5,915 SF renovated building
- +/- 4,600 SF available for lease
- Suitable for retail/showroom, flex, office
- Potential to divide spaces
- Building renovated in 2022
- New 40' pole signage available
- Overhead garage doors available
- Electrical Service: 800 amp, 3-phase
- Zoning: LC Limited Commercial
- Lease Rate: \$10.00psf, NNN
- Estimated NNN's: \$1.25psf