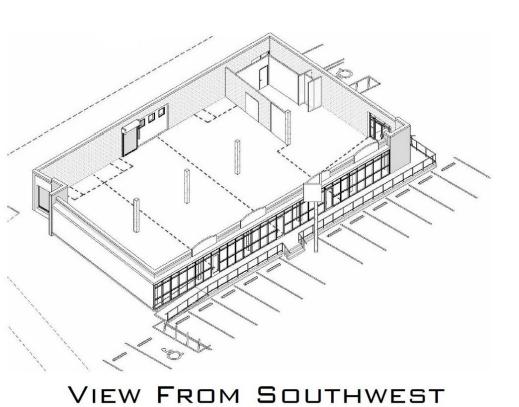

## Retail/Office/Showroom/Flex Space

- 5,915 SF renovated building
- +/- 4,600 SF available for lease
- Suitable for retail/showroom, flex, office
- Potential to divide spaces
- Building renovated in 2022
- New 40' pole signage available
- Overhead garage doors available
- Electrical Service: 800 amp, 3-phase
- Zoning: LC Limited Commercial
- Lease Rate: \$10.00psf, NNN
- Estimated NNN's: \$1.25psf