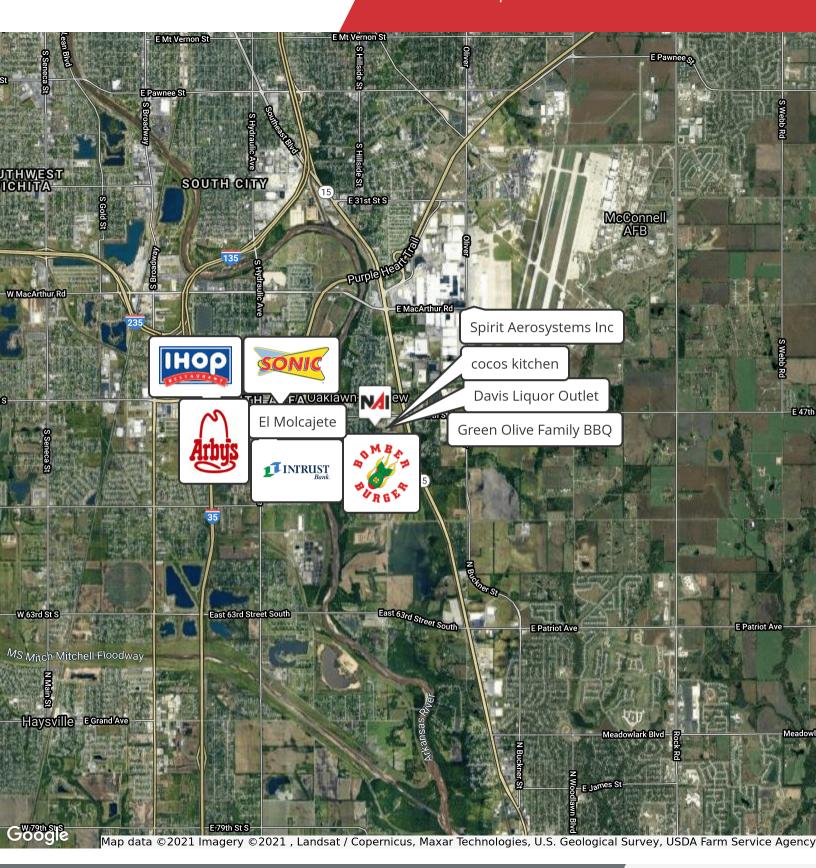

## Property Highlights

- Convenient Access to Southeast
  Blvd/Hwy K-15, I-35, I-135, and I-235
- Located in close proximity to Spirit Aero systems
- Approximately 26,000 vehicles per day at 47 Street South & K-15
- Zoning: Limited Commercial
- 125 parking spaces