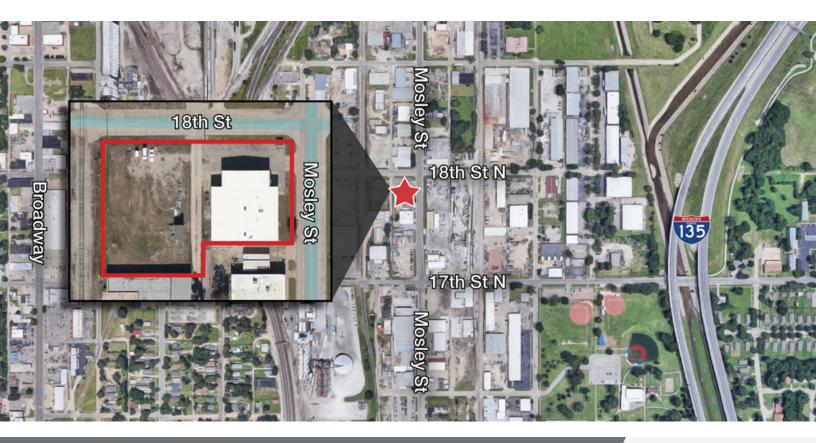

## For Sale or Lease

Office/Warehouse 9,904 SF



# Former Total Electric

1857 N. Mosley Wichita, Kansas 67214

### **Property Highlights**

- 9,904 SF metal/steel frame office/warehouse
- Built in 1974
- +/- 2,300 SF of office space
  - 7 offices
  - 3 restrooms
  - Conference room
  - Breakroom and kitchen
- +/- 7,604 SF warehouse with 14' clear ceilings
  - Additional mezzanine for storage
  - (2) 9'x12' overhead doors
  - Additional overhead door
- Power: 200 Amp/single phase 120/240V
- · Fenced in storage yard included
- 8 door side parking stalls
- Zoned Commercial Industrial



### Offering Summary

**Building Size:** 

9,904 SF

#### For More Information

#### Troy Farha

O: 316 847 4904 tfarha@naimartens.com



# For Sale or Lease

Office/Warehouse 9,904 SF