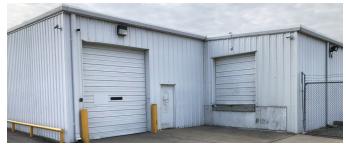

### **Property Highlights**

- 9,904 SF metal/steel frame office/warehouse
- Built in 1974
- +/- 2,300 SF of office space
  - 7 offices
  - 3 restrooms
  - Conference room
  - Breakroom and kitchen
- +/- 7,604 SF warehouse with 14' clear ceilings
  - Additional mezzanine for storage
  - (2) 9'x12' overhead doors
  - Additional overhead door
- Power: 200 Amp/single phase 120/240V
- · Fenced in storage yard included
- 8 door side parking stalls
- Zoned Commercial Industrial