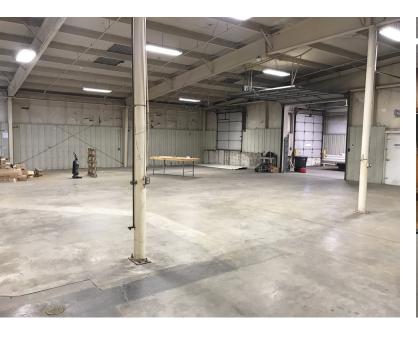

### **Property Highlights**

- 9,904 SF metal/steel frame office/warehouse
- Built in 1974
- +/- 2,300 SF of office space
  - 7 offices
  - 3 restrooms
  - Conference room
  - Breakroom and kitchen
- +/- 7,604 SF warehouse with 14' clear ceilings
  - Additional mezzanine for storage
  - (2) 9'x12' overhead doors
  - Additional overhead door
- Power: 200 Amp/single phase 120/240V
- · Fenced in storage yard included
- 8 door side parking stalls
- Zoned Commercial Industrial