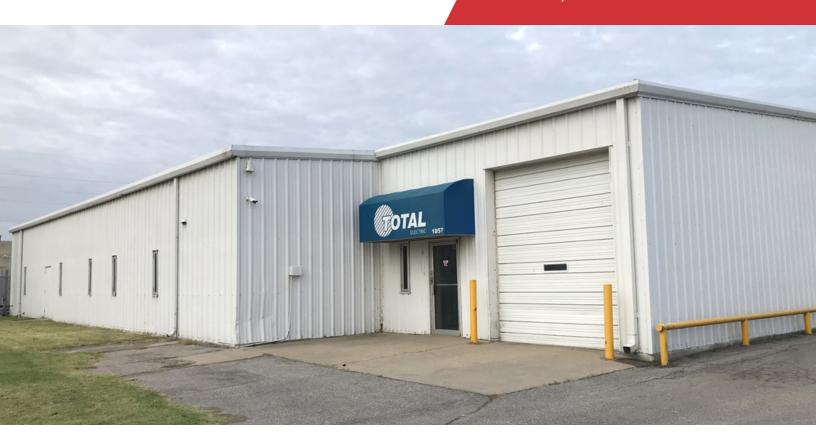

# Former Total Electric

1857 N. Mosley Wichita, Kansas 67214

### **Property Highlights**

- 9,904 SF metal/steel frame office/warehouse
- Built in 1974
- +/- 2,300 SF of office space
  - 7 offices
  - 3 restrooms
  - Conference room
  - Breakroom and kitchen
- +/- 7,604 SF warehouse with 14' clear ceilings
  - Additional mezzanine for storage
  - (2) 9'x12' overhead doors
  - Additional overhead door
- Power: 200 Amp/single phase 120/240V
- · Fenced in storage yard included
- 8 door side parking stalls
- Zoned Commercial Industrial