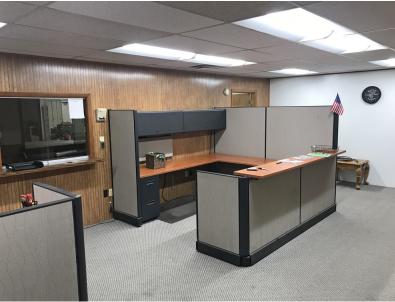

### **Property Highlights**

- 9,904 SF metal/steel frame office/warehouse
- Built in 1974
- +/- 2,300 SF of office space
  - 7 offices
  - 3 restrooms
  - Conference room
  - Breakroom and kitchen
- +/- 7,604 SF warehouse with 14' clear ceilings
  - Additional mezzanine for storage
  - (2) 9'x12' overhead doors
  - Additional overhead door
- Power: 200 Amp/single phase 120/240V
- · Fenced in storage yard included
- 8 door side parking stalls
- Zoned Commercial Industrial