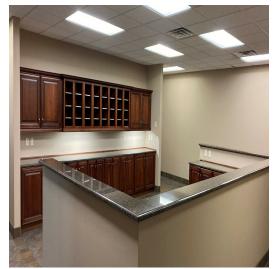

#### **Property Highlights**

- Suite 100 6,000 SF
  Office: 4,332 SF
  Storage: 1,668 SF
- · 15,000 SF building
- 1.81 Acre site with on-site ownership
- · Tilt up concrete construction
- · One 14' overhead door
- Built in 1992
- · Located just north of K-96 in the Comotara Business Park
- Directly west of Jabara Municipal Airport and the National Center for Aviation Training
- Area users include: Kansas Heart Hospital, Clear Channel Communications, Lab Corp., POET Biofuels and Kansas Spine Hospital
- · Lease Rate: \$12.00 Full Service
- Sublease Term: 3-31-2028