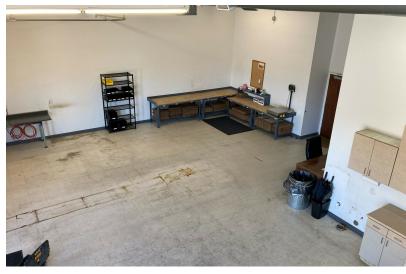

#### **Property Highlights**

- Suite 100 6,000 SF
  Office: 4,332 SF
  Storage: 1,668 SF
- · 15,000 SF building
- 1.81 Acre site with on-site ownership
- · Tilt up concrete construction
- · One 14' overhead door
- Built in 1992
- · Located just north of K-96 in the Comotara Business Park
- Directly west of Jabara Municipal Airport and the National Center for Aviation Training
- Area users include: Kansas Heart Hospital, Clear Channel Communications, Lab Corp., POET Biofuels and Kansas Spine Hospital
- · Lease Rate: \$12.00 Full Service
- Sublease Term: 3-31-2028