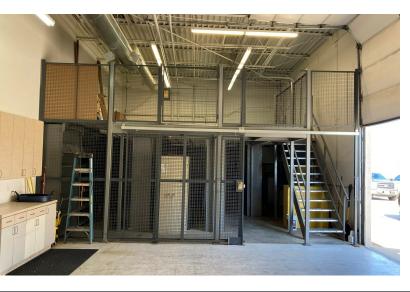

#### **Property Highlights**

- Suite 100 6,000 SF
  Office: 4,332 SF
  Storage: 1,668 SF
- · 15,000 SF building
- 1.81 Acre site with on-site ownership
- · Tilt up concrete construction
- · One 14' overhead door
- Built in 1992
- · Located just north of K-96 in the Comotara Business Park
- Directly west of Jabara Municipal Airport and the National Center for Aviation Training
- Area users include: Kansas Heart Hospital, Clear Channel Communications, Lab Corp., POET Biofuels and Kansas Spine Hospital
- · Lease Rate: \$12.00 Full Service
- Sublease Term: 3-31-2028