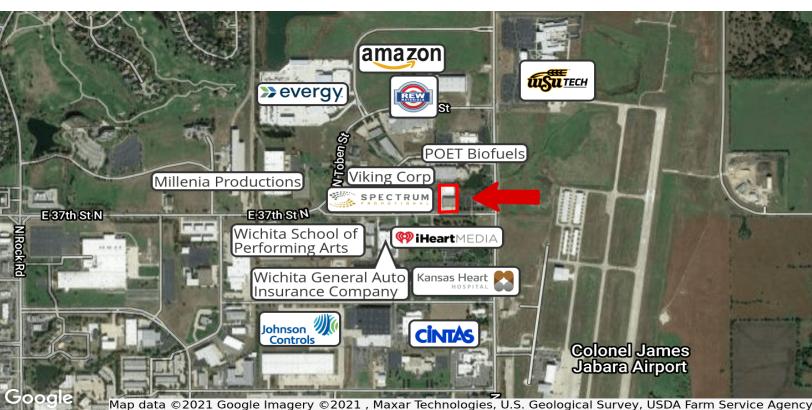

#### **Property Highlights**

- Suite 100 6,000 SF
  Office: 4,332 SF
  Storage: 1,668 SF
- · 15,000 SF building
- 1.81 Acre site with on-site ownership
- · Tilt up concrete construction
- · One 14' overhead door
- Built in 1992
- · Located just north of K-96 in the Comotara Business Park
- Directly west of Jabara Municipal Airport and the National Center for Aviation Training
- Area users include: Kansas Heart Hospital, Clear Channel Communications, Lab Corp., POET Biofuels and Kansas Spine Hospital
- · Lease Rate: \$12.00 Full Service
- Sublease Term: 3-31-2028