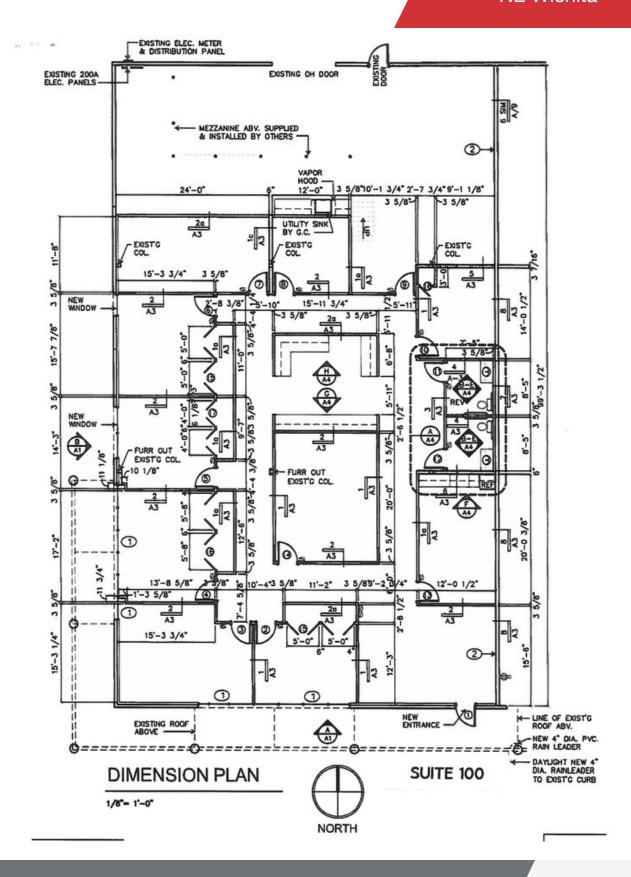

#### **Property Highlights**

- Suite 100 6,000 SF
  Office: 4,332 SF
  Storage: 1,668 SF
- · 15,000 SF building
- 1.81 Acre site with on-site ownership
- · Tilt up concrete construction
- · One 14' overhead door
- Built in 1992
- · Located just north of K-96 in the Comotara Business Park
- Directly west of Jabara Municipal Airport and the National Center for Aviation Training
- Area users include: Kansas Heart Hospital, Clear Channel Communications, Lab Corp., POET Biofuels and Kansas Spine Hospital
- · Lease Rate: \$12.00 Full Service
- Sublease Term: 3-31-2028