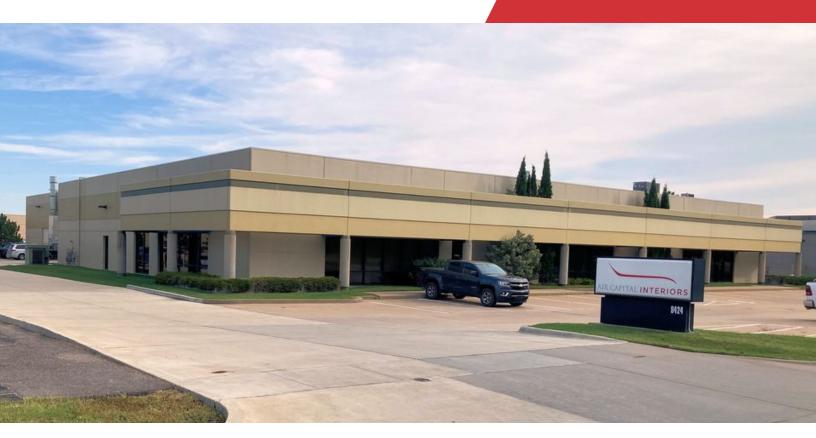

### For Sublease 6,000 SF Flex Space NE Wichita

## 9424 E 37th St - Suite 100

9424 E. 37th St. Wichita, Kansas 67226

#### **Property Highlights**

- Suite 100 6,000 SF
  Office: 4,332 SF
  Storage: 1,668 SF
- · 15,000 SF building
- 1.81 Acre site with on-site ownership
- · Tilt up concrete construction
- · One 14' overhead door
- Built in 1992
- · Located just north of K-96 in the Comotara Business Park
- Directly west of Jabara Municipal Airport and the National Center for Aviation Training
- Area users include: Kansas Heart Hospital, Clear Channel Communications, Lab Corp., POET Biofuels and Kansas Spine Hospital
- · Lease Rate: \$12.00 Full Service
- Sublease Term: 3-31-2028