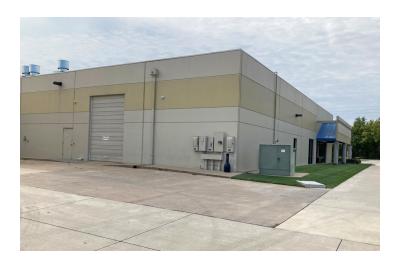

#### **Property Highlights**

- Suite 100 6,000 SF
  Office: 4,332 SF
  Storage: 1,668 SF
- · 15,000 SF building
- 1.81 Acre site with on-site ownership
- · Tilt up concrete construction
- · One 14' overhead door
- Built in 1992
- · Located just north of K-96 in the Comotara Business Park
- Directly west of Jabara Municipal Airport and the National Center for Aviation Training
- Area users include: Kansas Heart Hospital, Clear Channel Communications, Lab Corp., POET Biofuels and Kansas Spine Hospital
- · Lease Rate: \$12.00 Full Service
- Sublease Term: 3-31-2028