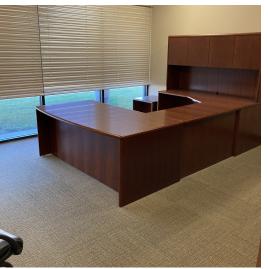

#### **Property Highlights**

- Suite 100 6,000 SF
  Office: 4,332 SF
  Storage: 1,668 SF
- · 15,000 SF building
- 1.81 Acre site with on-site ownership
- · Tilt up concrete construction
- · One 14' overhead door
- Built in 1992
- · Located just north of K-96 in the Comotara Business Park
- Directly west of Jabara Municipal Airport and the National Center for Aviation Training
- Area users include: Kansas Heart Hospital, Clear Channel Communications, Lab Corp., POET Biofuels and Kansas Spine Hospital
- · Lease Rate: \$12.00 Full Service
- Sublease Term: 3-31-2028