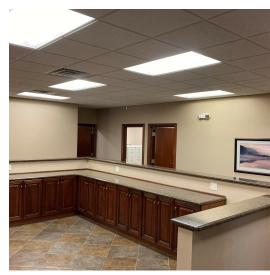

#### **Property Highlights**

- Suite 100 6,000 SF
  Office: 4,332 SF
  Storage: 1,668 SF
- · 15,000 SF building
- 1.81 Acre site with on-site ownership
- · Tilt up concrete construction
- · One 14' overhead door
- Built in 1992
- · Located just north of K-96 in the Comotara Business Park
- Directly west of Jabara Municipal Airport and the National Center for Aviation Training
- Area users include: Kansas Heart Hospital, Clear Channel Communications, Lab Corp., POET Biofuels and Kansas Spine Hospital
- · Lease Rate: \$12.00 Full Service
- Sublease Term: 3-31-2028