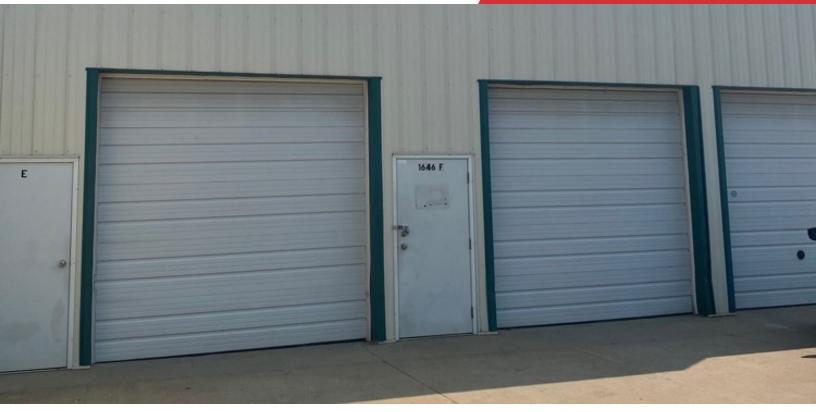

## **Property Highlights**

- 8 x 10' overhead doors
- · Zoning: Limited Industrial
- · Affordable Warehousing/Storage
- · Great for self storage use
- On-site ownership

| Demographics      | 1 Mile   | 3 Miles  | 5 Miles  |
|-------------------|----------|----------|----------|
| Total Households  | 5,807    | 41,523   | 93,894   |
| Total Population  | 14,066   | 100,116  | 229,566  |
| Average HH Income | \$37,428 | \$39,529 | \$42,901 |