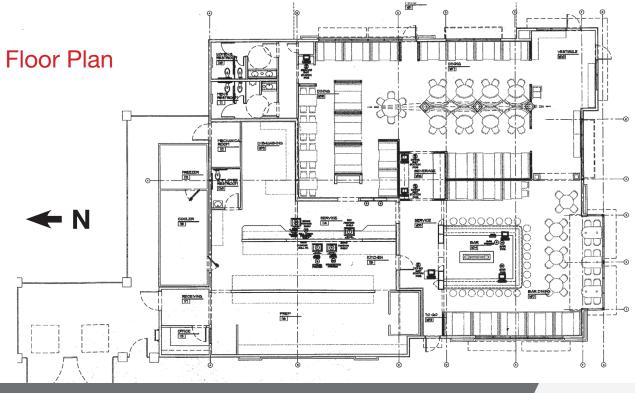

l's, Ross, & Best Buy
- Signalized entrance with signage fronting Maize Rd.
- Built in 2006
- Located at the 1st signalized entrance to New Market Square north of 21st St on Maize
- Join casual dining, limited service and quick serve local & national concepts such as Bella Luna Cafe, Home Grown, Olive Garden, On the Border, Walk-On's Sports Bisteaux, Meddy's Mediterranean, Chipotle, Starbucks and Panera
- Traffic Counts: 45,000 VPD at 21st & Maize

Lease Rate: \$24.00/SF NNN

Sale Price: \$1,500,000



View Property Video

For More Information

#### Troy Farha

O: 316 847 4904 tfarha@naimartens.com



### For Sale or Lease

Free-Standing Restaurant 5,998 SF









## New Market Square

Shopping Center Northwest Wichita





### Site / Floor Plan

Former TGI Friday's New Market Square