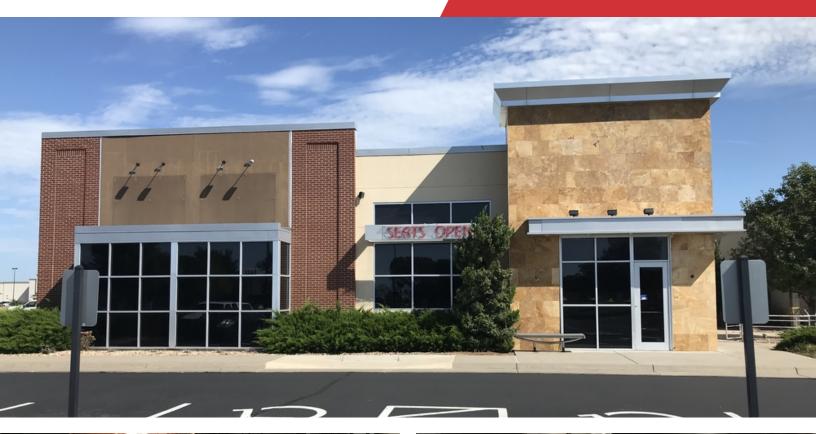

### For Sale or Lease

Free-Standing Restaurant 5,998 SF

# Former TGI Friday's

2441 N. Maize Road, #1401 Wichita, Kansas 67205

#### **Property Highlights**

- Free-standing restaurant in NW Wichita's leading lifestyle shopping center, New Market Square (840,000 SF)
- Strong mix of retail, restaurant and service users anchored by Target & Walmart, and junior anchors Marshall's, Michael's, Ross, & Best Buy
- Signalized entrance with signage fronting Maize Rd.
- Built in 2006
- Located at the 1st signalized entrance to New Market Square north of 21st St on Maize
- Join casual dining, limited service and quick serve local & national concepts such as Bella Luna Cafe, Home Grown, Olive Garden, On the Border, Walk-On's Sports Bisteaux, Meddy's Mediterranean, Chipotle, Starbucks and Panera
- Traffic Counts: 45,000 VPD at 21st & Maize