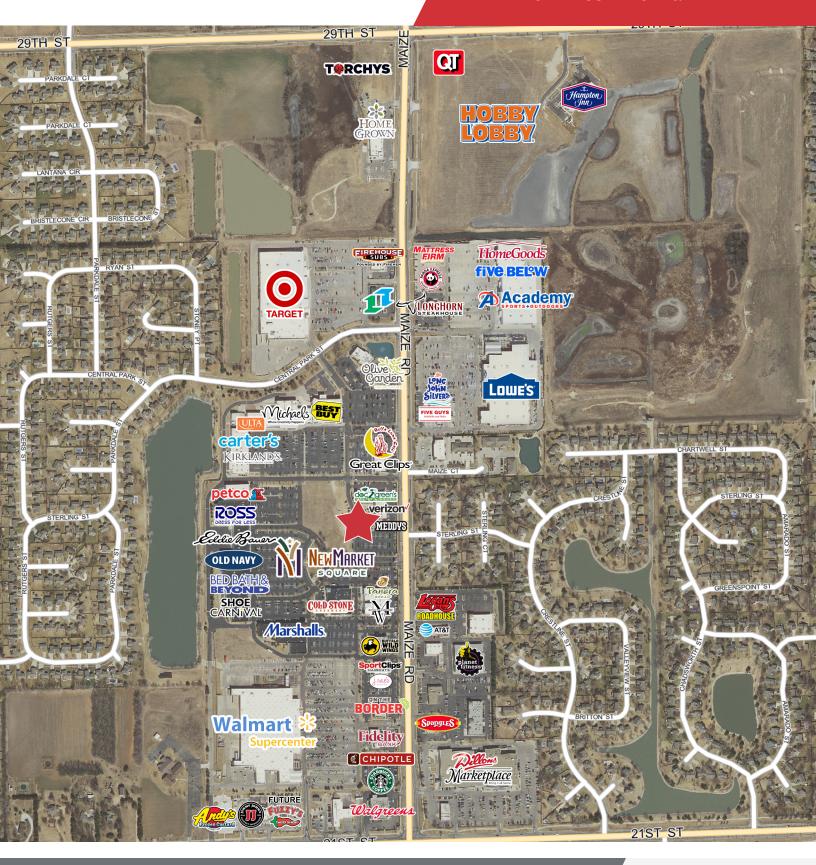

## New Market Square

Shopping Center Northwest Wichita

#### **Property Highlights**

- Free-standing restaurant in NW Wichita's leading lifestyle shopping center, New Market Square (840,000 SF)
- Strong mix of retail, restaurant and service users anchored by Target & Walmart, and junior anchors Marshall's, Michael's, Ross, & Best Buy
- Signalized entrance with signage fronting Maize Rd.
- Built in 2006
- Located at the 1st signalized entrance to New Market Square north of 21st St on Maize
- Join casual dining, limited service and quick serve local & national concepts such as Bella Luna Cafe, Home Grown, Olive Garden, On the Border, Walk-On's Sports Bisteaux, Meddy's Mediterranean, Chipotle, Starbucks and Panera
- Traffic Counts: 45,000 VPD at 21st & Maize