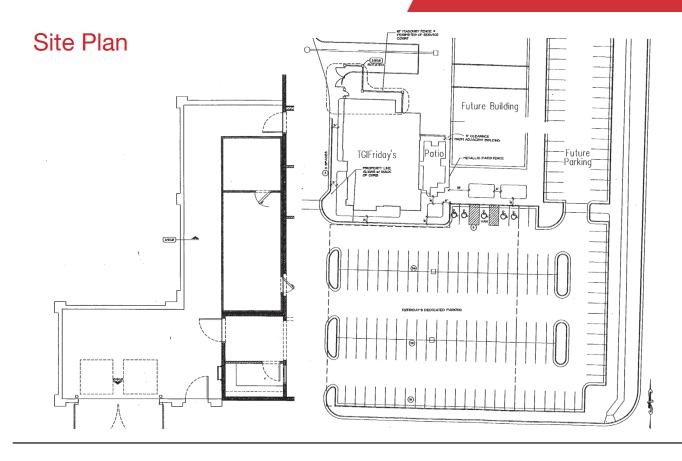

ael's, Ross, & Best Buy
- Signalized entrance with signage fronting Maize Rd.
- Built in 2006
- Located at the 1st signalized entrance to New Market Square north of 21st St on Maize
- Join casual dining, limited service and quick serve local & national concepts such as Bella Luna Cafe, Home Grown, Olive Garden, On the Border, Walk-On's Sports Bisteaux, Meddy's Mediterranean, Chipotle, Starbucks and Panera
- Traffic Counts: 45,000 VPD at 21st & Maize

Lease Rate: \$24.00/SF NNN

Sale Price: \$1,500,000



View Property Video

For More Information

#### Troy Farha

O: 316 847 4904 tfarha@naimartens.com



### For Sale or Lease

Free-Standing Restaurant 5,998 SF









## New Market Square

Shopping Center Northwest Wichita





### Site / Floor Plan

Former TGI Friday's New Market Square