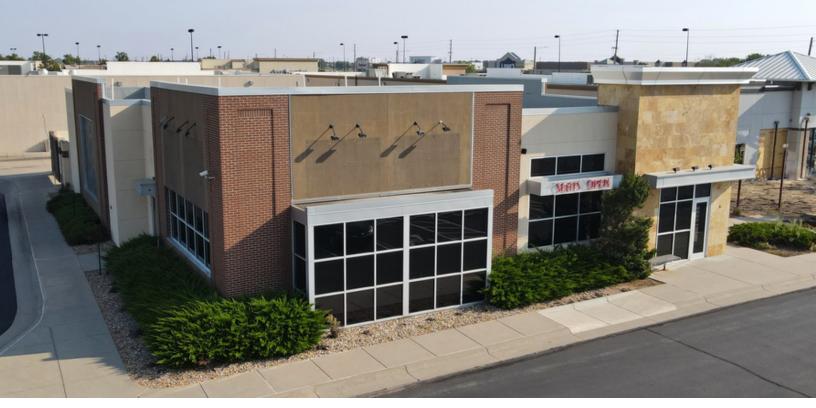

### For Sale or Lease

Free-Standing Restaurant 5,998 SF

# Former TGI Friday's

2441 N. Maize Road, #1401 Wichita, Kansas 67205

#### **Property Highlights**

- Free-standing restaurant in NW Wichita's leading lifestyle shopping center, New Market Square (840,000 SF)
- Strong mix of retail, restaurant and service users anchored by Target & Walmart, and junior anchors Marshall's, Michael's, Ross, & Best Buy
- Signalized entrance with signage fronting Maize Rd.
- Built in 2006
- Located at the 1st signalized entrance to New Market Square north of 21st St on Maize
- Join casual dining, limited service and quick serve local & national concepts such as Bella Luna Cafe, Home Grown, Olive Garden, On the Border, Walk-On's Sports Bisteaux, Meddy's Mediterranean, Chipotle, Starbucks and Panera
- Traffic Counts: 45,000 VPD at 21st & Maize