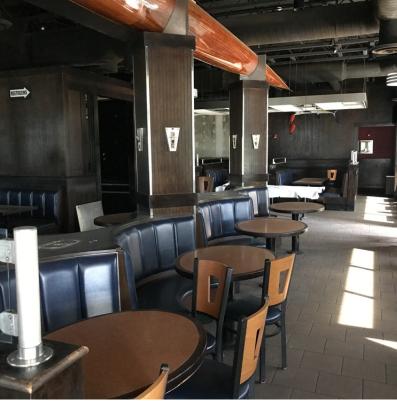

# Former TGI Friday's

2441 N. Maize Road, #1401 Wichita, Kansas 67205

### Site / Floor Plan

Former TGI Friday's New Market Square