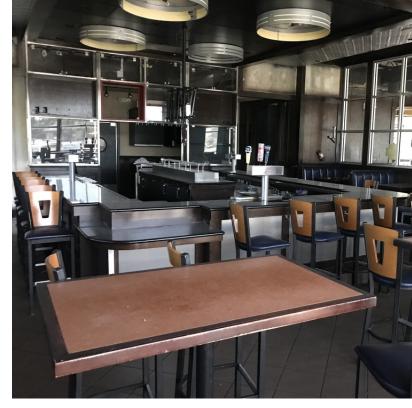

### For Sale or Lease

Free-Standing Restaurant 5,998 SF

# Former TGI Friday's

2441 N. Maize Road, #1401 Wichita, Kansas 67205

#### **Property Highlights**

- Free-standing restaurant in NW Wichita's leading lifestyle shopping center, New Market Square (840,000 SF)
- Strong mix of retail, restaurant and service users anchored by Target & Walmart, and junior anchors Marshall's, Michael's, Ross, & Best Buy
- Signalized entrance with signage fronting Maize Rd.
- Built in 2006
- Located at the 1st signalized entrance to New Market Square north of 21st St on Maize
- Join casual dining, limited service and quick serve local & national concepts such as Bella Luna Cafe, Home Grown, Olive Garden, On the Border, Walk-On's Sports Bisteaux, Meddy's Mediterranean, Chipotle, Starbucks and Panera
- Traffic Counts: 45,000 VPD at 21st & Maize