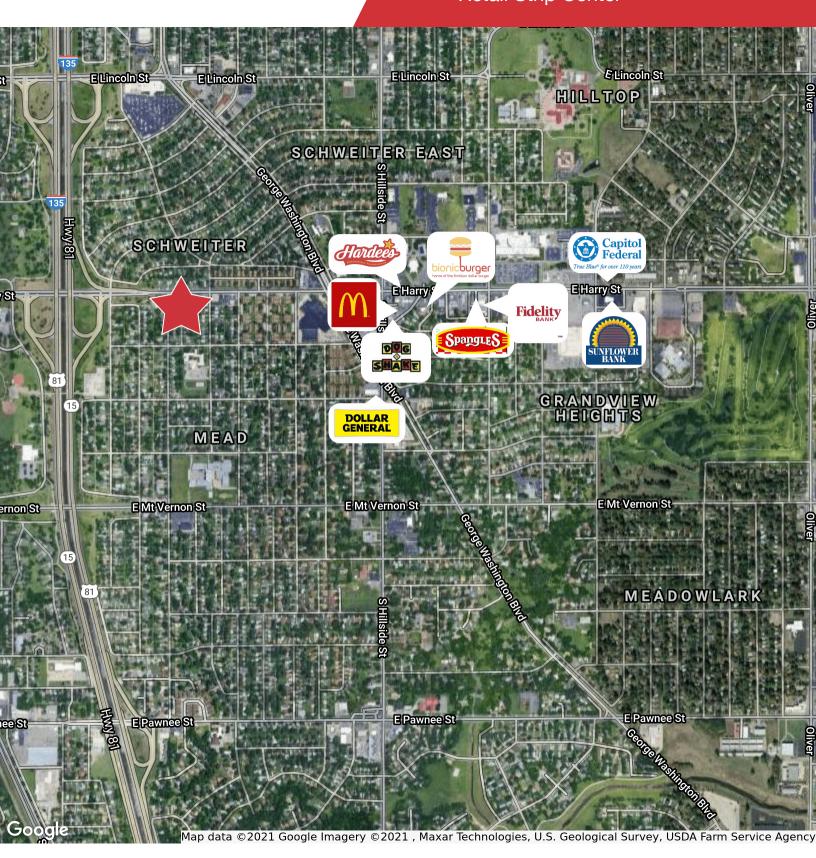

## **Property Details**

- Suitable for any type of retail or office use.
- Signage Available
- Other retailers include: Dollar General, Hardee's, McDonald's, Spangle, Bionic Burger and Dog & Shake

## **Property Highlights**

- Convenient access to I-135
- Approximately 20,585 VPD

| Spaces        | Lease Rate      | Space Size |
|---------------|-----------------|------------|
| 1601 S Poplar | \$650 per month | 600 SF     |
| 2411 E Harry  | \$475 per month | 720 SF     |