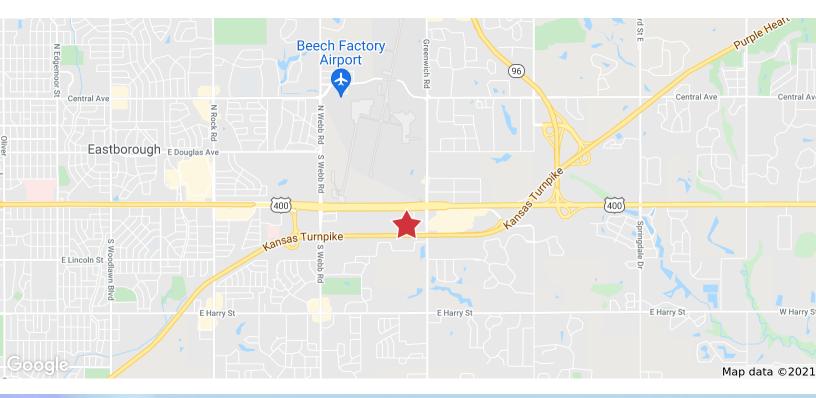

## E. Kellogg Development Land

Great development site near Kellogg & Greenwich Road. Situated adjacent to both Kellogg Ave. and the Kansas Turnpike with excellent visibility and access.

- 11.22 Acres of Development Ground
- Owner willing to split or build to suit
- Utilities in Place
- East Wichita near Kellogg & Greenwich Road
- Excellent visibility & access to Kellogg Ave. and the Kansas Turnpike
- Close proximity to numerous retailers and restaurants
- Zoned SF-5
- Sale Price: \$2,930,443 (\$6.00/SF)