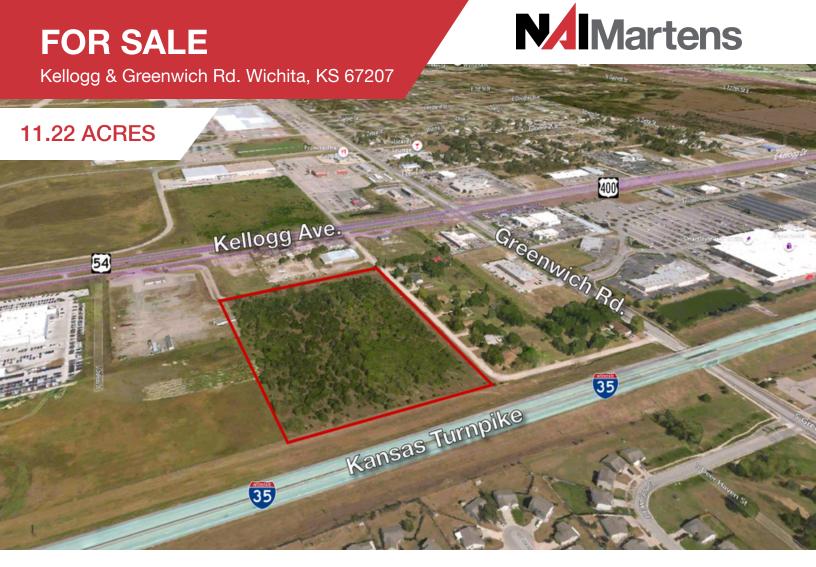

## E. Kellogg Development Land

Great development site near Kellogg & Greenwich Road. Situated adjacent to both Kellogg Ave. and the Kansas Turnpike with excellent visibility and access.

- 11.22 Acres of Development Ground
- Owner willing to split or build to suit
- Utilities in Place
- East Wichita near Kellogg & Greenwich Road
- Excellent visibility & access to Kellogg Ave. and the Kansas Turnpike
- Close proximity to numerous retailers and restaurants
- Zoned SF-5
- Sale Price: \$2,930,443 (\$6.00/SF)