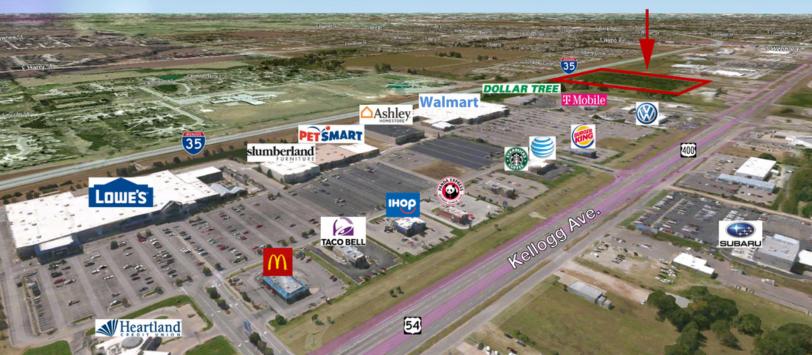

## E. Kellogg Development Land

Great development site near Kellogg & Greenwich Road. Situated adjacent to both Kellogg Ave. and the Kansas Turnpike with excellent visibility and access.

- 11.22 Acres of Development Ground
- Owner willing to split or build to suit
- Utilities in Place
- East Wichita near Kellogg & Greenwich Road
- Excellent visibility & access to Kellogg Ave. and the Kansas Turnpike
- Close proximity to numerous retailers and restaurants
- Zoned SF-5
- Sale Price: \$2,930,443 (\$6.00/SF)