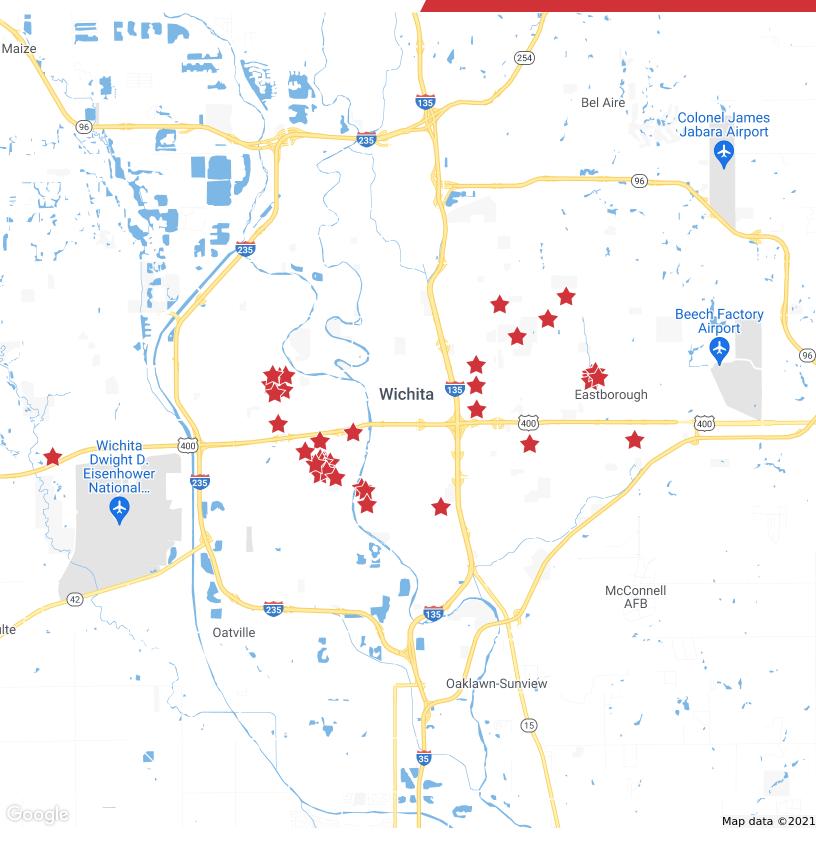

#### **Property Highlights**

- 49 Total Units
- Various Wichita Locations
- Recently undergone extensive interior renovations
- Unit Mix: •
  - 1 One-Bedroom (Avg. Rent \$495)
  - 30 Two-Bedroom (Avg. Rent \$684) .
  - 16 Three-Bedroom (Avg. Rent \$858)
  - 2 Four-Bedroom (Avg. Rent \$850)