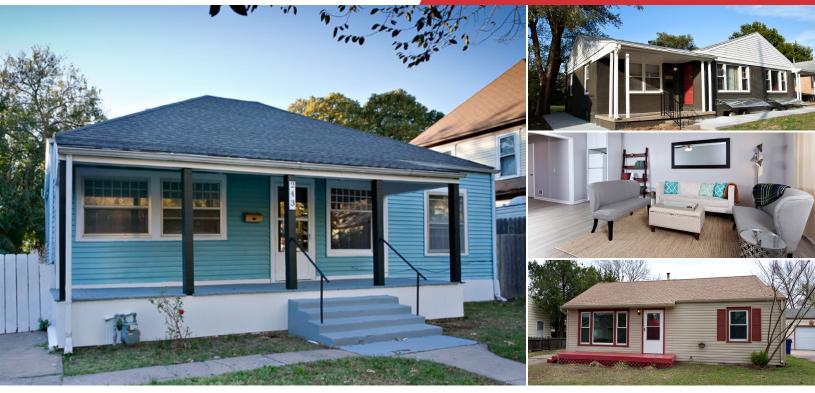

# **Residential Portfolio**

Wichita, Kansas

#### **Property Highlights**

- 49 Total Units
- Various Wichita Locations
- Recently undergone extensive interior renovations
- Unit Mix: •
  - 1 One-Bedroom (Avg. Rent \$495)
  - 30 Two-Bedroom (Avg. Rent \$684) .
  - 16 Three-Bedroom (Avg. Rent \$858)
  - 2 Four-Bedroom (Avg. Rent \$850)

### **Financial Information**

- Occupancy 96%
- Proforma NOI \$293,566
- Cap Rate 7.73% .
- Gross Annual Rents \$441,960 •
- Gross Rent Multiplier 8.6 •
- Sale Price: \$3,800,000