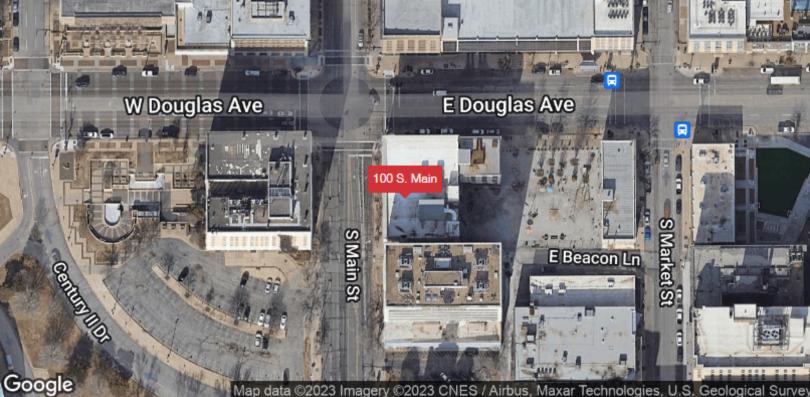

## Center Point At Main

100 S. Main Wichita, Kansas 67202

#### **Property Highlights**

- Located on the southeast corner of Douglas & Main Street
- On-site ownership
- · Excellent building maintenance and management
- · Quality finishes
- Lease Rate: \$12.00 SF/yr (Full Service)