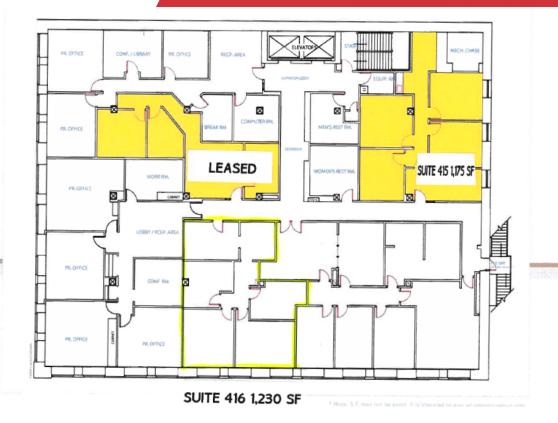

| Spaces     | Lease Rate    | Space Size |
|------------|---------------|------------|
| Suite 220  | \$12.00 SF/yr | 660 SF     |
| Suite 416  | \$14.00 SF/yr | 1,230 SF   |
| Suite 508  | \$12.00 SF/yr | 705 SF     |
| Suite 5200 | \$12.00 SF/yr | 258 SF     |
|            |               |            |