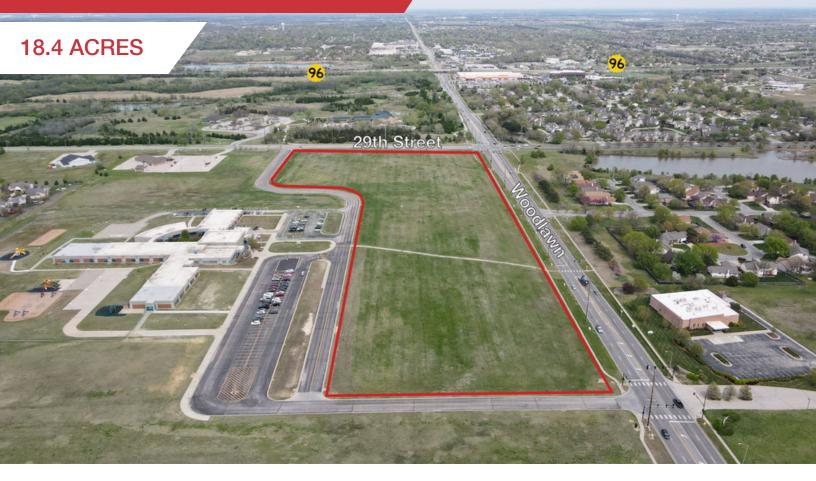

## Hard Corner Development Land

Great development site located on the Southwest Corner of 29th and Woodlawn. Ideal site for multifamily, duplex development, assisted living facility, medical, or mixed retail. Located 1 mile from K-96 Highway and 2.5 miles from Wichita State University.

- Hard Corner with 29th and Woodlawn Frontage
- 18.4 Acres
- Zoned Limited Commercial and SF-5
- Can Split Off or Purchase All Together
- Utilities in Place
- Easy Highway Access
- Close proximity to multiple retailers, restaurants, schools, and medical facilities
- Low General Tax- \$205
- Low Special Tax- \$166
- Protective Restricted Covenants Allowing for Multiple Uses