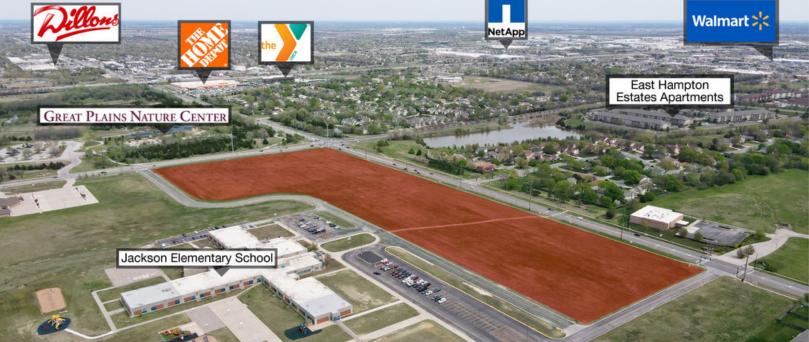

## Hard Corner Development Land

Great development site located on the Southwest Corner of 29th and Woodlawn. Ideal site for multifamily, duplex development, assisted living facility, medical, or mixed retail. Located 1 mile from K-96 Highway and 2.5 miles from Wichita State University.

- Hard Corner with 29th and Woodlawn Frontage
- 18.4 Acres
- Zoned Limited Commercial and SF-5
- Can Split Off or Purchase All Together
- Utilities in Place
- Easy Highway Access
- Close proximity to multiple retailers, restaurants, schools, and medical facilities
- Low General Tax- \$205
- Low Special Tax- \$166
- Protective Restricted Covenants Allowing for Multiple Uses