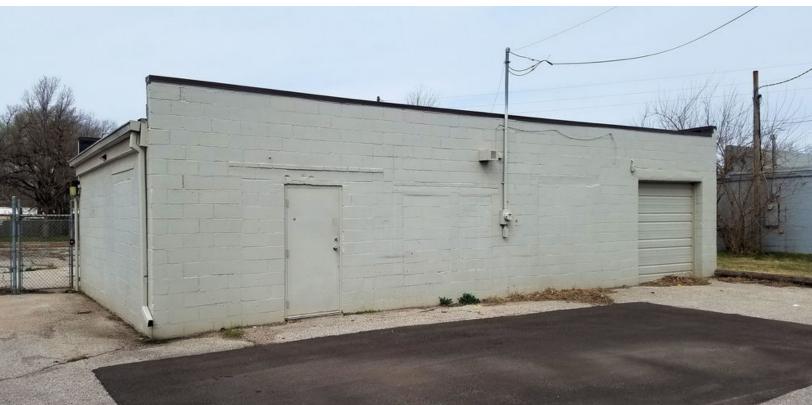

### **Property Highlights**

- 12,788 SF Industrial Property
- 11,644 SF Main Building
- 1,144 SF Detached Storage Building
- Fenced outdoor parking/storage
- 800-Amp, 3-Phase Power
- Includes Approx. 2,150 SF Office Finish
- Full HVAC in Main Bldg
- Clean & Well-Maintained Production Space
- Zoning: General Commercial, Limited Commercial