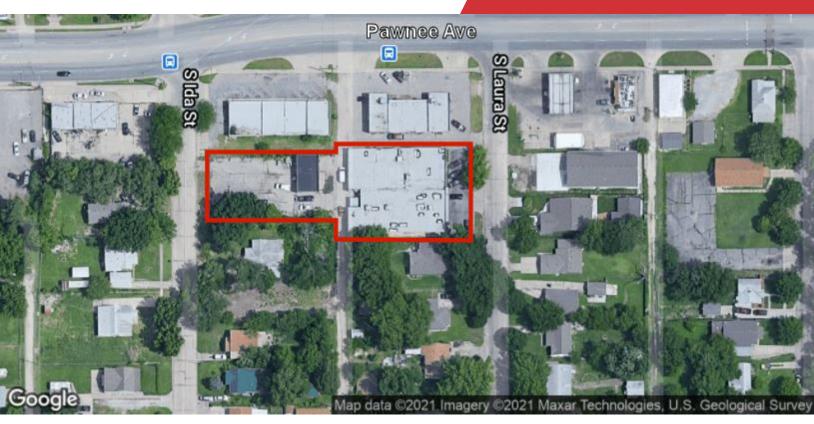

## Aircraft Covers Limited Offering Summary

2413 S Laura Wichita, Kansas 67216

| Building Size: | 11,644 SF |
|----------------|-----------|
| Lot Size:      | 26,962 SF |

For More Information