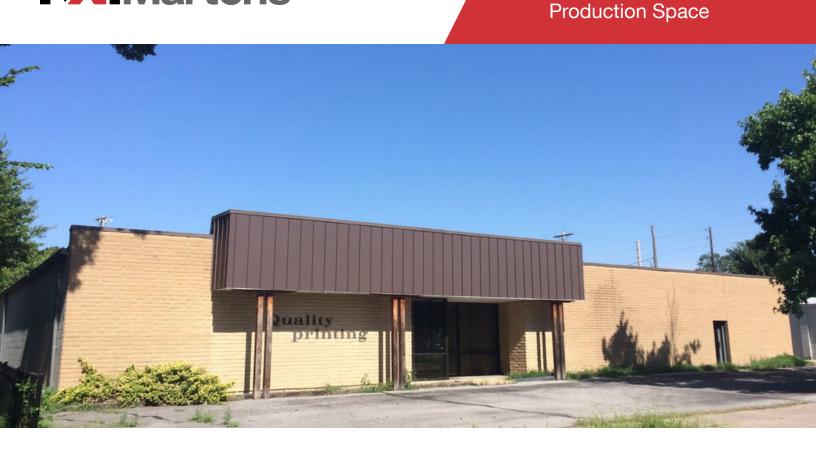

# For Sale or Lease 12,788 SF | Wichita, KS

## Aircraft Covers Limited Offering Summary

2413 S Laura Wichita, Kansas 67216

### **Property Highlights**

- 12,788 SF Industrial Property
- 11,644 SF Main Building
- 1,144 SF Detached Storage Building
- Fenced outdoor parking/storage
- 800-Amp, 3-Phase Power
- Includes Approx. 2,150 SF Office Finish
- Full HVAC in Main Bldg
- Clean & Well-Maintained Production Space
- Zoning: General Commercial, Limited Commercial