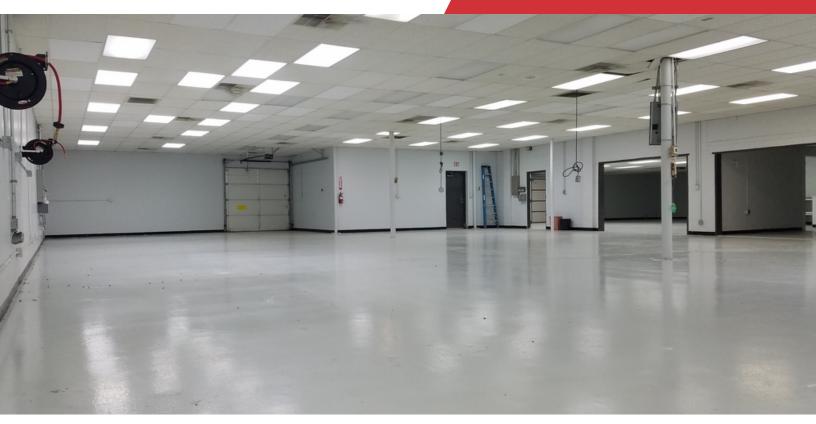

### **Property Highlights**

- 12,788 SF Industrial Property
- 11,644 SF Main Building
- 1,144 SF Detached Storage Building
- Fenced outdoor parking/storage
- 800-Amp, 3-Phase Power
- Includes Approx. 2,150 SF Office Finish
- Full HVAC in Main Bldg
- Clean & Well-Maintained Production Space
- Zoning: General Commercial, Limited Commercial