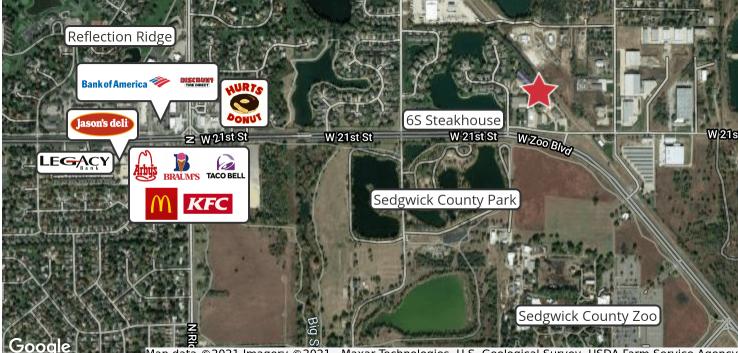

# Floor Plan / Retail Map 5838 W. 21st St.

Map data ©2021 Imagery ©2021 , Maxar Technologies, U.S. Geological Survey, USDA Farm Service Agency

1330 E. Douglas Ave.,Wichita, KS 67214316 262 0000 telnaimartens.com