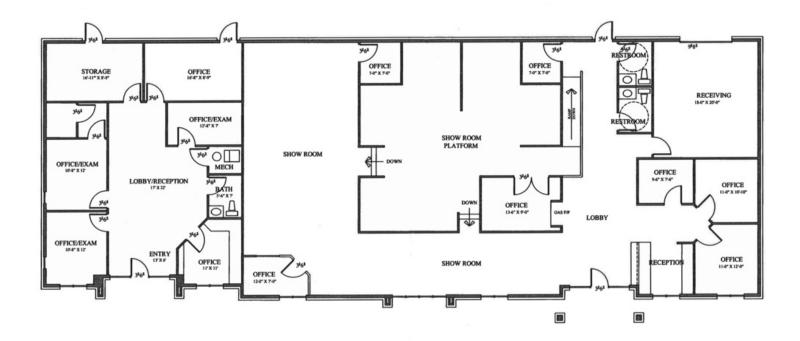

# Floor Plan / Retail Map 5838 W. 21st St.

Map data ©2021 Imagery ©2021 , Maxar Technologies, U.S. Geological Survey, USDA Farm Service Agency

1330 E. Douglas Ave.,Wichita, KS 67214316 262 0000 telnaimartens.com